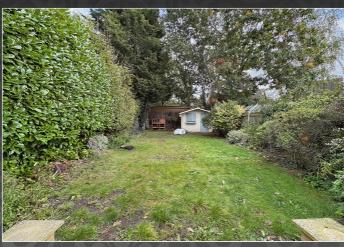

#### Rear Garden

East facing rear garden, mainly laid to lawn, wooden shed, patio area.