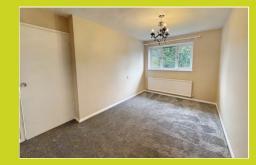

#### Bedroom One

4.03m x 2.89m (13' 3" x 9' 6") (MAX) Double glazed window to front, radiator.

#### Bedroom Two

4.23m x 2.90m (13' 11" x 9' 6") (MAX) Double glazed window to rear, radiator.

#### **Bedroom Three**

2.88m x 2.03m (9' 5" x 6' 8") Double glazed window to rear, radiator.