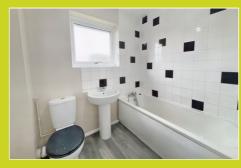

#### **Family Bathroom**

 $2.22m \times 1.73m$  (7' 3"  $\times$  5' 8") Double glazed window to front, bath, low level W.C. pedestal wash basin, part tiled walls, lvt flooring, radiator.