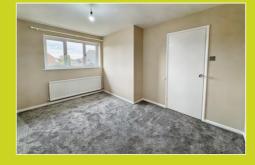

#### Bedroom One

4.03m x 2.89m (13' 3" x 9' 6") (MAX) Double glazed window to front, radiator.

#### Bedroom Two

4.23m x 2.90m (13' 11" x 9' 6") (MAX) Double glazed window to rear, radiator.

#### **Bedroom Three**

2.88m x 2.03m (9' 5" x 6' 8") Double glazed window to rear, radiator.