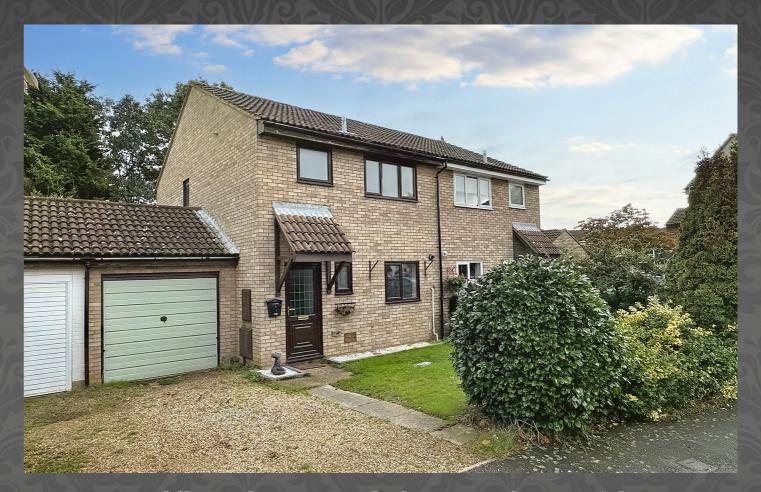

#### Front

The front garden is laid to lawn with shrubs to front, with shingle driveway providing off road parking.

#### Garage

Power and light connected, up and over door to front, door to rear.