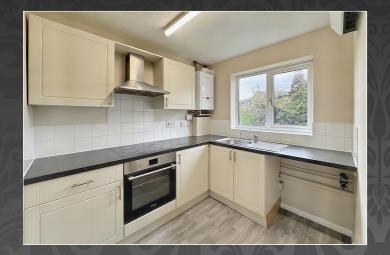

#### Kitchen

 $2.97 \text{m} \times 2.43 \text{m}$  (9' 9"  $\times$  8' 0") (MAX) Double glazed window to front, lvt flooring, 1 bowl stainless steel sink with drainer and mixer tap, part tiled, Range of base and wall units with work surface, space for fridge/freezer, space for washing machine, Integrated oven, electric hob with extractor fan over, wall heater.