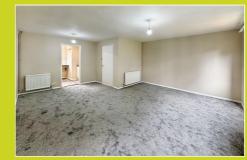

#### **Entrance Hall**

Double glazed front door, lvt flooring, stairs to first floor, radiator, doors to :-