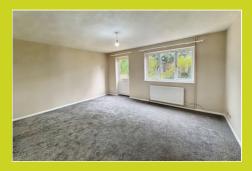

#### Lounge/Diner

 $4.77\,m$  x  $5.82\,m$  (15' 8" x 19' 1") (Max) Double glazed window to rear, glazed door to rear garden, three radiators.