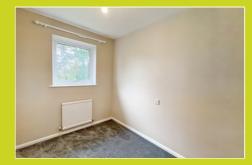

#### Bedroom One

4.03m x 2.89m (13' 3" x 9' 6") (MAX) Double glazed window to front, radiator.

#### Bedroom Two

4.23m x 2.90m (13' 11" x 9' 6") (MAX) Double glazed window to rear, radiator.

#### **Bedroom Three**

2.88m x 2.03m (9' 5" x 6' 8") Double glazed window to rear, radiator.