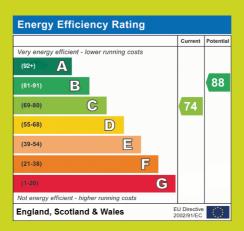

#### Council Tax Band

At the time of instruction the council tax band for this property was band C.