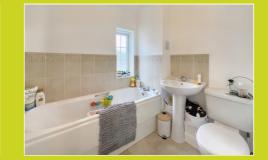

#### Bathroom

Three piece suite comprising panelled bath, pedestal wash hand basin and close coupled WC, UPVC obscure double glazed window to front.