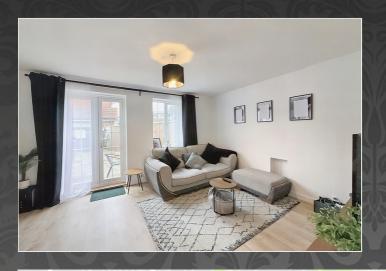

#### Lounge

4.50m x 3.50m (14' 9" x 11' 6") UPVC double glazed window to rear, stairs to first floor, double doors to rear garden.

The property benefits from entrance hall, downstairs cloakroom, kitchen, lounge, two bedrooms with en-suite to bedroom one, family bathroom and an enclosed rear garden. Further benefits include double glazed windows throughout, gas central heating, off road allocated parking space.