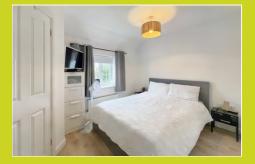

#### Bedroom One

3.50m x 2.84m (11' 6" x 9' 4") UPVC double glazed window to rear, radiator, double doors to wardrobe.