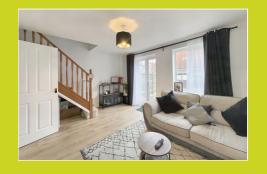

#### Lounge

4.50m x 3.50m (14' 9" x 11' 6") UPVC double glazed window to rear, stairs to first floor, double doors to rear garden.