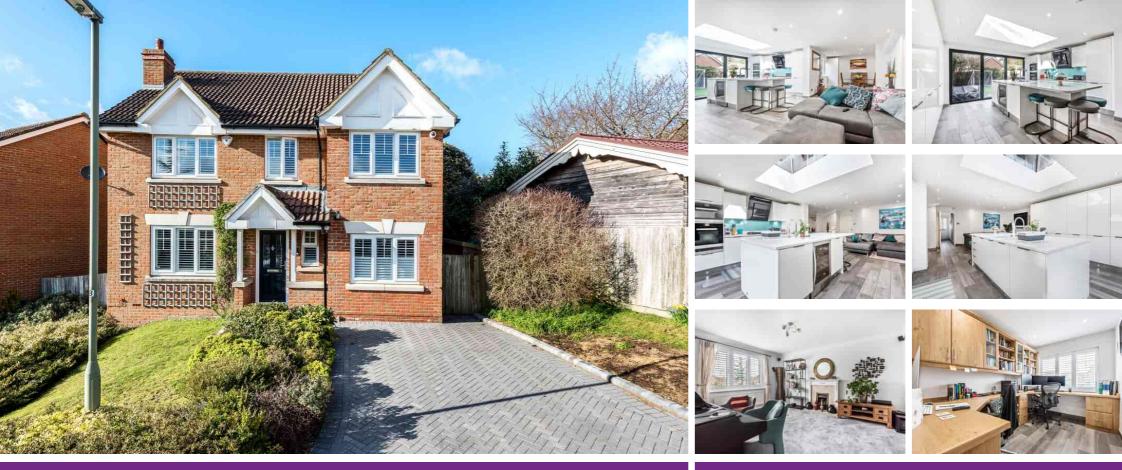

## Curtis Close, CAMBERLEY, Surrey GU15 1QP

## OFFERS IN EXCESS OF £600,000

## \*Virtual Tour Available Upon Request\*

Jigsaw Estates are very proud to offer such a stylishly presented & extended detached family home, situated at the top of a cul-de-sac on the popular Wellington Park development of Camberley. Once you step through the front door you feel the underfloor heating which leads out into the huge kitchen/dining/family room, which in turn wraps around to the fitted out study at the front. The kitchen was supplied by Applewood in Ascot and is German manufactured with a boiling water tap, water softener and oozes quality. The bi fold doors lead onto the small, but adequate garden whereby more money has been spent in putting in quality artificial lawn and a beautiful and extensive patio. There is also a cozy living room to the front which has been recently re-carpeted along with the rest of the carpeted areas. Upstairs there are four double bedrooms with a re-fitted en-suite shower room, family bathroom and a utility room, what more could you want!