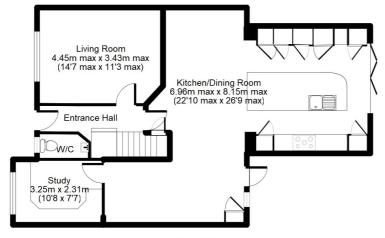

Approx. Total Floor Area: 148 Sq M = 1592 Sq Ft

Floorplan is for Illustration purposes only. All measurements are approximate and should be verified

- SUPERBLY EXTENDED & VERY
  STYLISH IN DESIGN
- POPULAR WELLINGTON PARK
- OPEN PLAN
- KITCHEN/DINING/FAMILY ROOM WITH GERMAN MANUFACTURED KITCHEN WITH BIFOLD DOORS ONTO REAR GARDEN
- SEPERATE STUDY
- CLOAKROOM

## \*Virtual Tour Available Upon Request\*

Jigsaw Estates are very proud to offer such a stylishly presented & extended detached family home, situated at the top of a cul-de-sac on the popular Wellington Park development of Camberley. Once you step through the front door you feel the underfloor heating which leads out into the huge kitchen/dining/family room, which in turn wraps around to the fitted out study at the front. The kitchen was supplied by Applewood in Ascot and is German manufactured with a boiling water tap, water softener and oozes quality. The bi fold doors lead onto the small, but adequate garden whereby more money has been spent in putting in quality artificial lawn and a beautiful and extensive patio. There is also a cozy living room to the front which has been recently re-carpeted along with the rest of the carpeted areas. Upstairs there are four double bedrooms with a re-fitted en-suite shower room, family bathroom and a utility room, what more could you want!