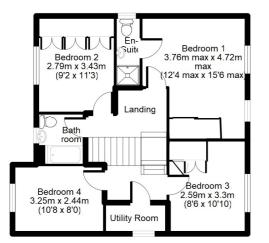

Approx. Total Floor Area: 148 Sq M = 1592 Sq Ft

Floorplan is for Illustration purposes only. All measurements are approximate and should be verified

- SUPERBLY EXTENDED & VERY
  STYLISH IN DESIGN
- POPULAR WELLINGTON PARK
- OPEN PLAN
- KITCHEN/DINING/FAMILY ROOM WITH GERMAN MANUFACTURED KITCHEN WITH BIFOLD DOORS ONTO REAR GARDEN
- SEPERATE STUDY
- CLOAKROOM

- FOUR DOUBLE BEDROOMS
- TUCKED AWAY, TOP OF CUL-DE-SAC POSITION
- UNDERFLOOR HEATING
- SEPERATE LIVING ROOM
- COMPACT AND PRIVATE REAR GARDEN WITH ARTIFICIAL LAWN AND LARGE, MODERN PATIO.

Email: info@jigsaw-estates.co.uk