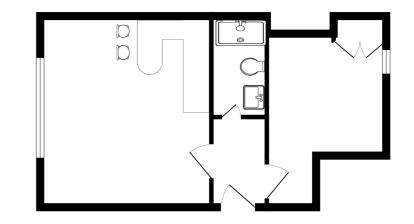

#### GROUND FLOOR 328 sq.ft. (30.4 sq.m.) approx.

TOTALE\_FLOOR ARER: 328 sqt, (30.4 sqt, m) approx. Weiher every altering that been made to ever the scacard of the dropino cotated effect mere, measurement of doors, windows, coors and any other items are approximate and no responsibility is taken for any service messars on emissatement. This plus is not full iterative purposes of any and should be used as such by any prospective purchase. The service, systemic and applantations show may and should be used as such by any prospective purchase. The service, systemic and applantations there may are not been itself and no purchase as to the Meximum Mereira and applantations are provided and no purpose as to the Meximum Apple on the prime.