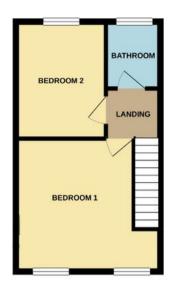

The property benefits from double glazing, gas central heating throughout and has residents permit holders only parking available on street. The council tax band is B.

The interior of this beautifully presented property comprises a spacious living room, dining room and fitted kitchen on the ground floor. The first floor consists of 2 bedrooms and the family bathroom. The exterior boasts a private rear garden, perfect for enjoying the summer months.

1ST FLOOR

White every attempt has been more to ensure the accuracy of the flooplan contained term, measurements of doors, include, include and age other terms are appropriately and in responsibility in team for any error, prospective purchase. The environment and equipacent schedule have not been related and no parameters and the expendition or efficiency can be given. Nate there operably or efficiency can be given.