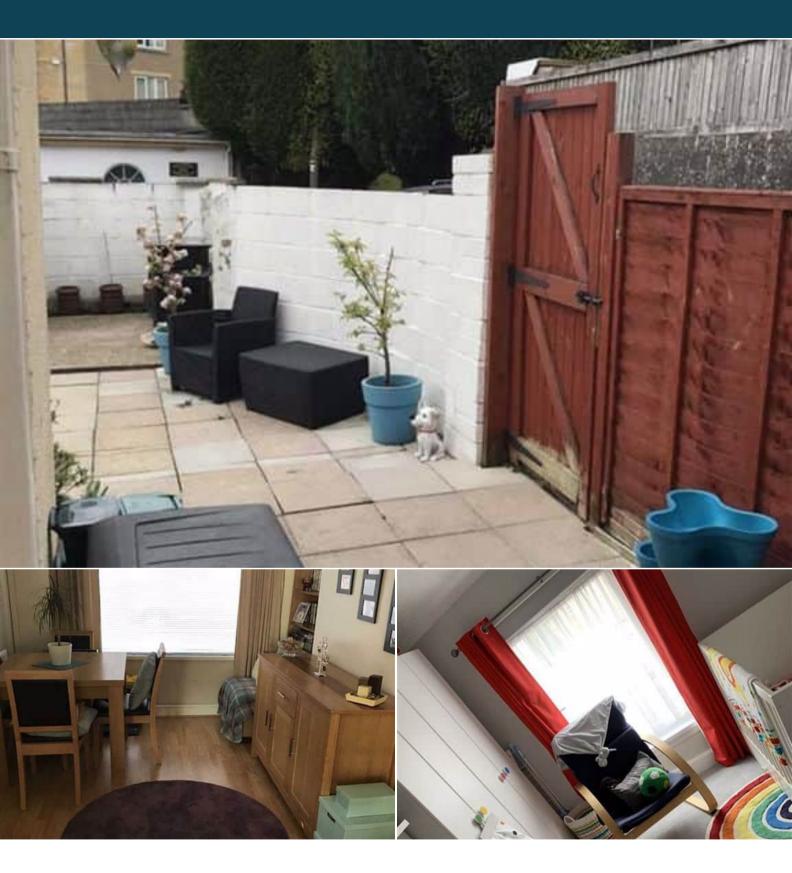

The property benefits from double glazing, gas central heating throughout and has residents permit holders only parking available on street. The council tax band is B.

The interior of this beautifully presented property comprises a spacious living room, dining room and fitted kitchen on the ground floor. The first floor consists of 2 bedrooms and the family bathroom. The exterior boasts a private rear garden, perfect for enjoying the summer months.