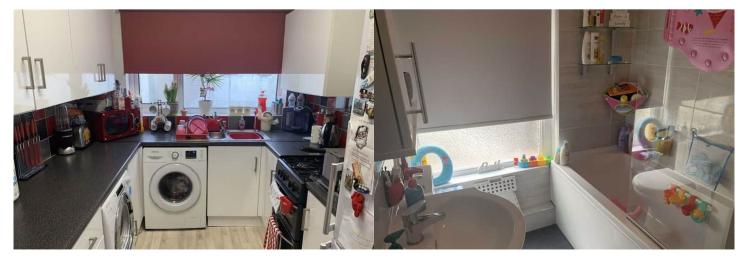

The property benefits from double glazing, gas central heating throughout and has residents permit holders only parking available on street. The council tax band is B.

The interior of this beautifully presented property comprises a spacious living room, dining room and fitted kitchen on the ground floor. The first floor consists of 2 bedrooms and the family bathroom. The exterior boasts a private rear garden, perfect for enjoying the summer months.