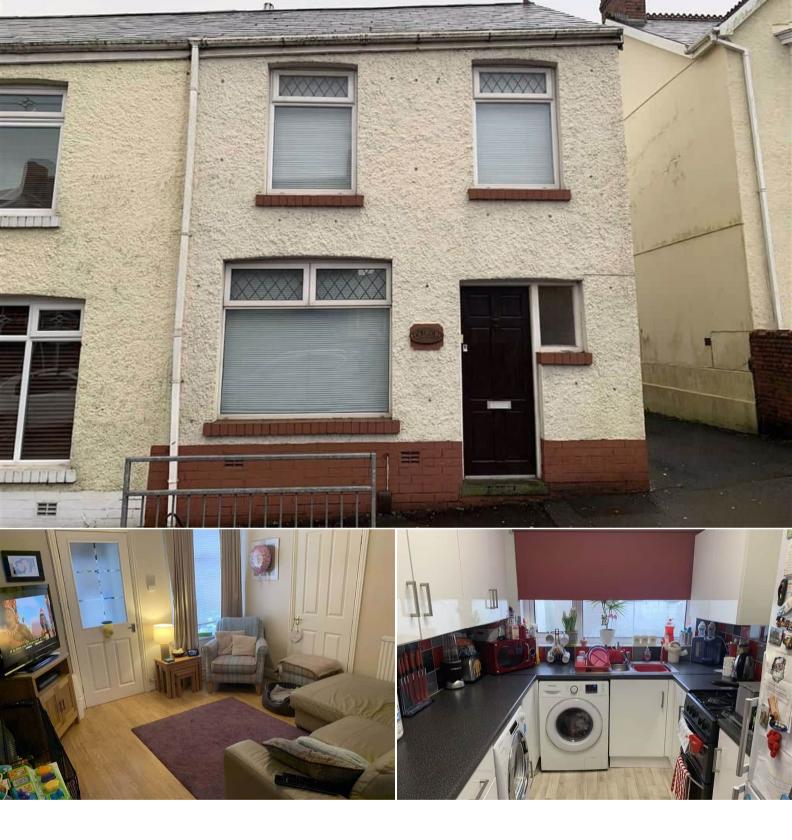

## Cwmbath Road Swansea

A well presented home in Morriston, ideal for INVESTORS and FIRST TIME BUYERS. Call for Details!

Bettermove are proud to present this 2 bedroom end of terrace house in Morriston available with no forward chain.

The property benefits from double glazing, gas central heating throughout and has residents permit holders only parking available on street. The council tax band is B.

The interior of this beautifully presented property comprises a spacious living room, dining room and fitted kitchen on the ground floor. The first floor consists of 2 bedrooms and the family bathroom. The exterior boasts a private rear garden, perfect for enjoying the summer months.