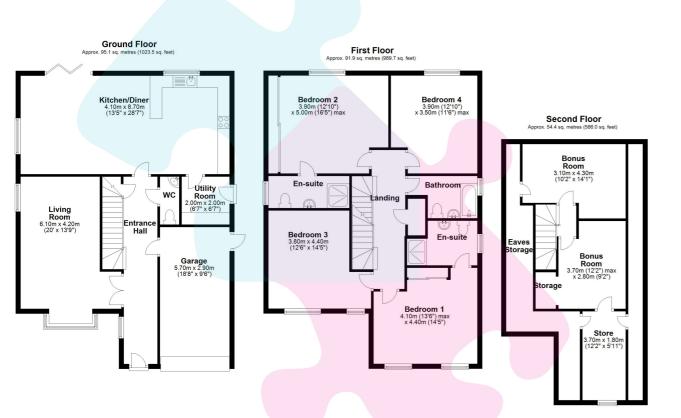

Total area: approx. 241.5 sq. metres (2599.1 sq. feet)

Floorplan is for illustration purposes only. All measurements are approximate and should be verified. Total Floor Area includes any garages, outhouses or ancillary buildings shown on the floorplan. EPC and Floorplan (Jo