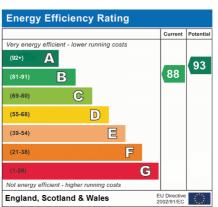

Total area: approx. 241.5 sq. metres (2599.1 sq. feet)

Floorplan is for illustration purposes only. All measurements are approximate and should be verified. Total Floor Area includes any garages, outhouses or ancillary buildings shown on the floorplan. EPC and Floorplan (Jo