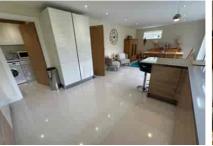

In terms of accommodation there is a beautiful and contemporary hallway with its wood flooring and oak/glass staircase leading to the first and second floors. To the front there is a formal living room with bay window area. The real 'wow factor' to this house is the all encompassing kitchen/living/dining room, with it's bifold doors onto the garden this really does create a great living/entertaining space for the family. The underfloor heating is a nice surprise and there is also a utility room and cloakroom.