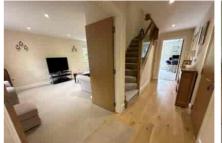

In terms of accommodation there is a beautiful and contemporary hallway with its wood flooring and oak/glass staircase leading to the first and second floors. To the front there is a formal living room with bay window area. The real 'wow factor' to this house is the all encompassing kitchen/living/dining room, with it's bifold doors onto the garden this really does create a great living/entertaining space for the family. The underfloor heating is a nice surprise and there is also a utility room and cloakroom.