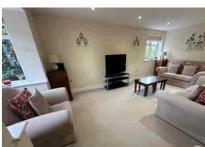

In terms of accommodation there is a beautiful and contemporary hallway with its wood flooring and oak/glass staircase leading to the first and second floors. To the front there is a formal living room with bay window area. The real 'wow factor' to this house is the all encompassing kitchen/living/dining room, with it's bifold doors onto the garden this really does create a great living/entertaining space for the family. The underfloor heating is a nice surprise and there is also a utility room and cloakroom.