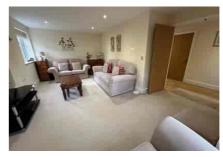

In terms of accommodation there is a beautiful and contemporary hallway with its wood flooring and oak/glass staircase leading to the first and second floors. To the front there is a formal living room with bay window area. The real 'wow factor' to this house is the all encompassing kitchen/living/dining room, with it's bifold doors onto the garden this really does create a great living/entertaining space for the family. The underfloor heating is a nice surprise and there is also a utility room and cloakroom.