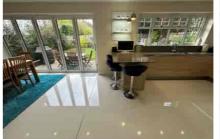

In terms of accommodation there is a beautiful and contemporary hallway with its wood flooring and oak/glass staircase leading to the first and second floors. To the front there is a formal living room with bay window area. The real 'wow factor' to this house is the all encompassing kitchen/living/dining room, with it's bifold doors onto the garden this really does create a great living/entertaining space for the family. The underfloor heating is a nice surprise and there is also a utility room and cloakroom.

- FOUR DOUBLE BEDROOM LUXURY HOME
- ACCOMMODATION IN EXCESS OF 2500 SQUARE FEET
- 28FT FULL FITTED
  KITCHEN/DINING/LIVING ROOM
  WITH BIFOLD DOORS
- UTILITY ROOM & CLOAKROOM
- GATED DRIVEWAY AND PRIVATE GARDEN