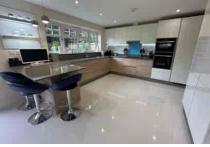

In terms of accommodation there is a beautiful and contemporary hallway with its wood flooring and oak/glass staircase leading to the first and second floors. To the front there is a formal living room with bay window area. The real 'wow factor' to this house is the all encompassing kitchen/living/dining room, with it's bifold doors onto the garden this really does create a great living/entertaining space for the family. The underfloor heating is a nice surprise and there is also a utility room and cloakroom.

- FOUR DOUBLE BEDROOM LUXURY HOME
- ACCOMMODATION IN EXCESS OF 2500 SQUARE FEET
- 28FT FULL FITTED
  KITCHEN/DINING/LIVING ROOM
  WITH BIFOLD DOORS
- UTILITY ROOM & CLOAKROOM
- GATED DRIVEWAY AND PRIVATE GARDEN