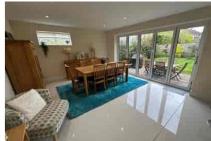

In terms of accommodation there is a beautiful and contemporary hallway with its wood flooring and oak/glass staircase leading to the first and second floors. To the front there is a formal living room with bay window area. The real 'wow factor' to this house is the all encompassing kitchen/living/dining room, with it's bifold doors onto the garden this really does create a great living/entertaining space for the family. The underfloor heating is a nice surprise and there is also a utility room and cloakroom.