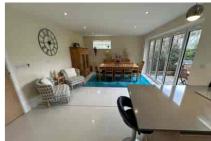

In terms of accommodation there is a beautiful and contemporary hallway with its wood flooring and oak/glass staircase leading to the first and second floors. To the front there is a formal living room with bay window area. The real 'wow factor' to this house is the all encompassing kitchen/living/dining room, with it's bifold doors onto the garden this really does create a great living/entertaining space for the family. The underfloor heating is a nice surprise and there is also a utility room and cloakroom.