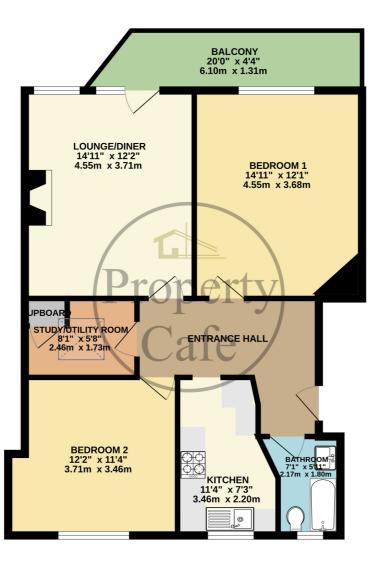

## TOP FLOOR FLAT 729 sq.ft. (67.7 sq.m.) approx.

TOTAL FLOOR AREA: 729 sq.ft. (67.7 sq.m.) approx.

While very alternal to be enough to be recurred to the securacy of the floopfain contained here, measurements of doors, windown roombe and the floopfain contained here in consigners of doors, windown roombe windown and the securacy of the floopfain contained here floor any period office or the securacy of the floopfain contained here. In containing the securacy of the securacy of

Flat 7 Marina, Bexhill-on-Sea, East Sussex, TN40 1BL Seafront Apartment With Balcony & Stunning Views £262,500

Property Cafe are delighted to present to the sales market this excellent two bedroom, top floor flat offering uninterrupted sea views. Accommodation and benefits include: Secure communal entrance area and well maintained common parts with entry phone system; Once through the flat door a large entrance hall awaits which could be utilised and used as a space to work from; Spacious lounge/diner with a south facing aspect giving access onto a large balcony, offering stunning panoramic sea views; Modern Fitted kitchen with ample cupboard & worktop space; Two large double bedrooms; Modern fitted bathroom comprising of bath & shower attachment, wash basin & WC; Additional room currently used as storage and utility cupboard but could be used as a brilliant home office. This property is offered for sale in good condition and in a neutral colour scheme throughout. We recommend you view at your earliest convenience. Tenure: Leasehold \*Leasehold Length- 142 years remaining \*Maintenance charge: approximately £1200 annually. Further details available on request.