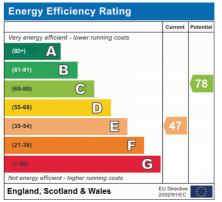

Total area: approx. 179.2 sq. metres (1929.3 sq. feet)

Flooplan is for illustration purposes only. All measurements are approximate and should be verified. Total Floor Area includes any garages, outhouses or ancillary buildings shown on the flooplan. EPC and Flooplan produced by WWW.C-Whis.net Ban produced using Plantip.