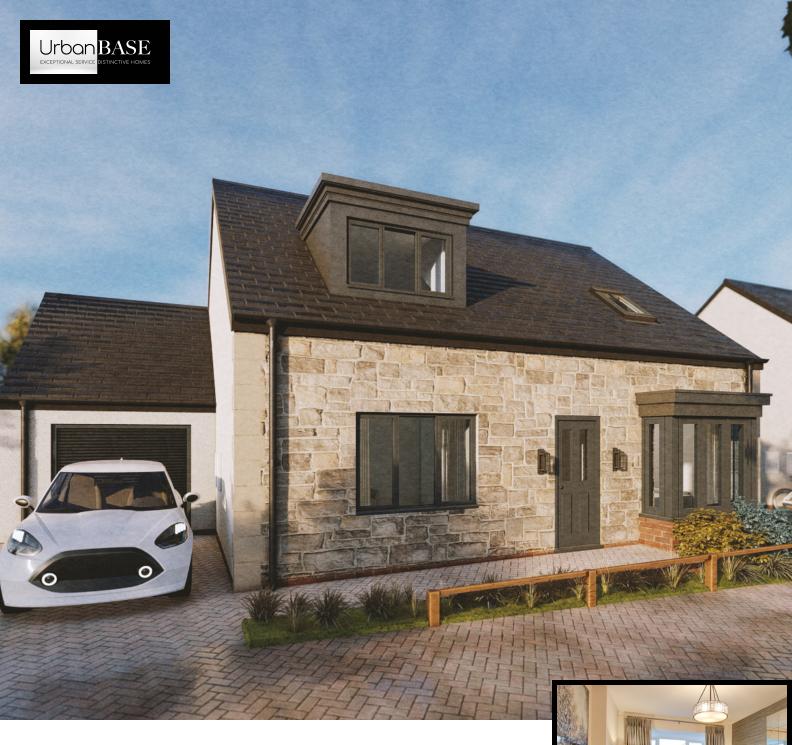

# Plot 1 Pennine Lodge, Medomsley Mews, Medomsley, Consett. DH8 6RD

MEDOMSLEY MEWS - Two beautifully built Dormer bungalows in an idyllic rural setting.

Carefully and sympathetically designed and constructed by Forric Homes in the beautiful village of Medomsley. These stunning homes are designed and built for today's lifestyles with care, attention to detail and a superb quality finish. There are only two of these beautiful detached homes, with outdoor spaces front and back, garage and driveway parking.

#### PROPERTY DESCRIPTION

Forric Homes presents an exclusive offering - two exquisitely crafted detached homes located in the charming village of Medomsley, in the heart of rural County Durham. These luxurious homes have been designed with contemporary lifestyles in mind, featuring meticulous attention to detail and top-notch finishing.

Constructed using locally sourced stone, the development seamlessly blends in with the picturesque surroundings, reflecting the architectural style of the area. Each residence features a garage, parking, and a spacious garden - providing the perfect balance between countryside living and easy access to local amenities such as shops and pubs.