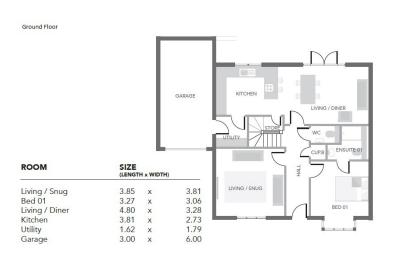

### **ROOM DESCRIPTIONS**

**Living / Snug** Approx 3.85m x 3.81m

Open Plan Kitchen / Diner Approx 4.8m x 3.28m

Bedroom One

Approx 3.72m x 3.06m

Ensuite 1

Office

Approx 3.06m x 2.00m

Store

Garage

Approx 3.00m x 6.00m

## **FLOORPLAN**