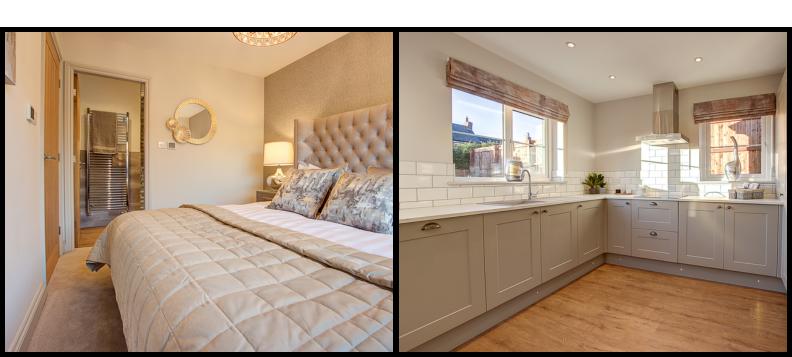

### **ROOM DESCRIPTIONS**

**Living / Snug** Approx 3.85m x 3.81m

Open Plan Kitchen / Diner Approx 4.8m x 3.28m

Bedroom One

Approx 3.72m x 3.06m

Ensuite 1

Office

Approx 3.06m x 2.00m

Bedroom Two

Approx 3.63m x 3.50m

**Bedroom Three** 

Approx 4.87m x 2.34m

Bathroom

**Utility Room** 

Approx 1.62m x 1.79m

W/C