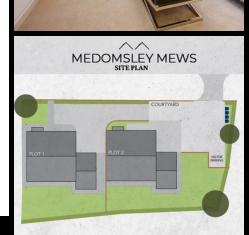

# Plot 1 Pennine Lodge, Medomsley Mews, Medomsley, Consett. DH8 6RD

MEDOMSLEY MEWS - Two beautifully built Dormer bungalows in an idyllic rural setting.

Carefully and sympathetically designed and constructed by Forric Homes in the beautiful village of Medomsley. These stunning homes are designed and built for today's lifestyles with care, attention to detail and a superb quality finish. There are only two of these beautiful detached homes, with outdoor spaces front and back, garage and driveway parking.

With only two properties available at this exclusive development, contact us today as we anticipate high levels of interest.

PLEASE NOTE - PLOT 2, CHEVIOT LODGE IS NOW RESERVED

Photo's Indicative Only



#### PROPERTY DESCRIPTION

Forric Homes presents an exclusive offering - two exquisitely crafted detached homes located in the charming village of Medomsley, in the heart of rural County Durham. These luxurious homes have been designed with contemporary lifestyles in mind, featuring meticulous attention to detail and top-notch finishing.

Constructed using locally sourced stone, the development seamlessly blends in with the picturesque surroundings, reflecting the architectural style of the area. Each residence features a garage, parking, and a spacious garden - providing the perfect balance between countryside living and easy access to local amenities such as shops and pubs.

This is a rare opportunity to own a home that offers a semi-rural lifestyle in the Derwent Valley. Experience th