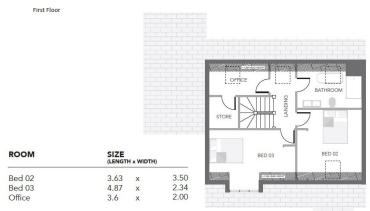

Bedroom Two

Approx 3.63m x 3.50m

**Bedroom Three** 

Approx 4.87m x 2.34m

Bathroom

**Utility Room** 

Approx 1.62m x 1.79m

W/C

## **FLOORPLAN**