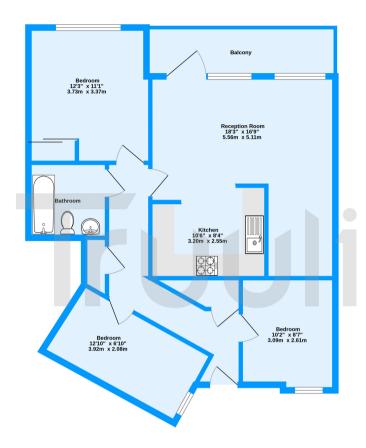

Second Floor 786 sq.ft. (73.1 sq.m.) approx.

Red Deer Court, Sanderstead Road, South Croydon, CR2
TOTAL FLOOR AREA: 786 sq.ft. (73.1 sq.m.) approx.
Measurements are approximate. Not to scale. Illustrative purposes only
Made with Metrois (270.27).