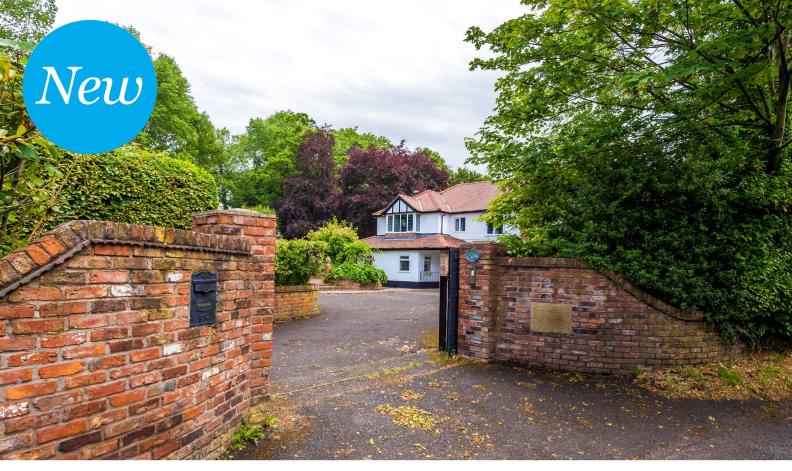

## Woodlands, Cross Lane, Croft, Warrington, Cheshire. WA3 7AR. £875,000

Offered with no chain | Four bedrooms & two reception rooms | Woodlands, Cross Lane | Within extensive gated grounds | Ample parking available | Detached garage |

Externally the grounds completely wrap around the property with a large driveway to the front of the property accessed through gates and a detached double garage. The property is located on 1/2 acre grounds.