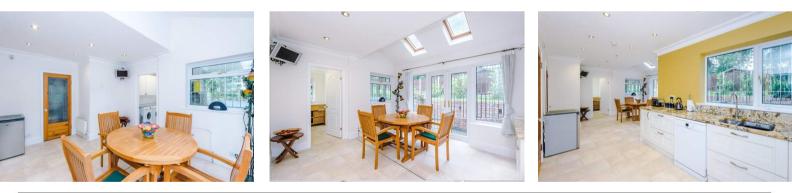

The Woodlands located on Cross Lane, Croft a four bedroom prestigious property set within gated grounds contact the office for further details.

Upon entering this unique property the spacious lounge has an open fire with french doors there is a separate dining room and a library for those who love to get lost in a good book. For those working from home there is an office/study to the ground floor along with a very large kitchen and separate utility room.