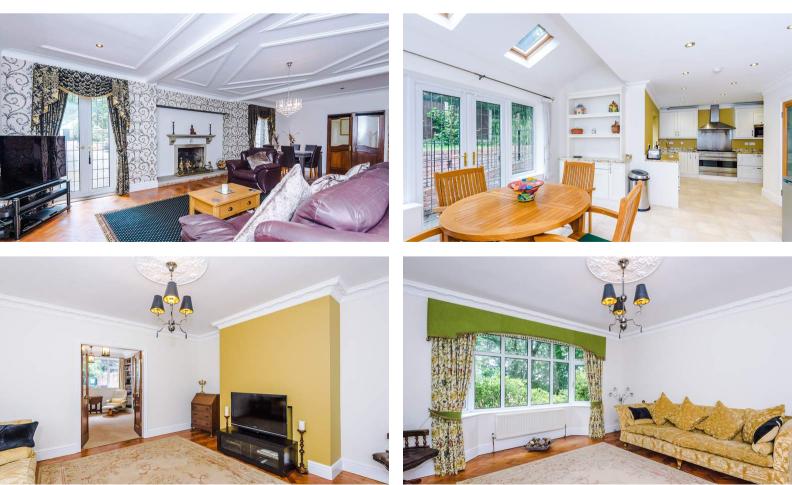

The Woodlands located on Cross Lane, Croft a four bedroom prestigious property set within gated grounds contact the office for further details.

Upon entering this unique property the spacious lounge has an open fire with french doors there is a separate dining room and a library for those who love to get lost in a good book. For those working from home there is an office/study to the ground floor along with a very large kitchen and separate utility room.