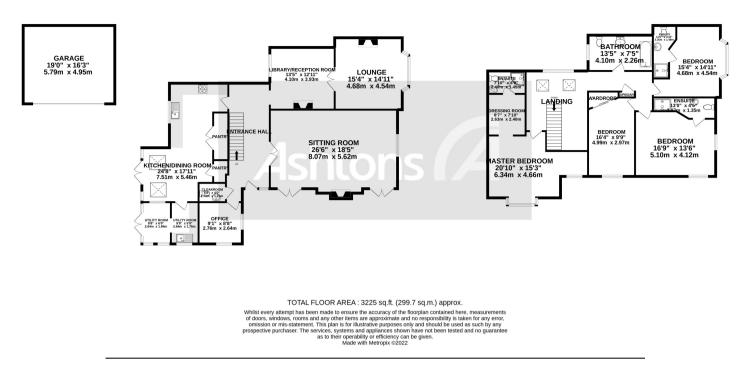

The current owner has owned this property since 1997 and in 2003 had a large extension built, there is air conditioning in the master bedroom along with a walk in wardrobe and en suite, there are a further three bedrooms of which two have en suite bathroom facilities and a large bathroom.

Externally the grounds completely wrap around the property with a large driveway to the front of the property accessed through gates and a detached double garage. The property is located on 1/2 acre grounds.