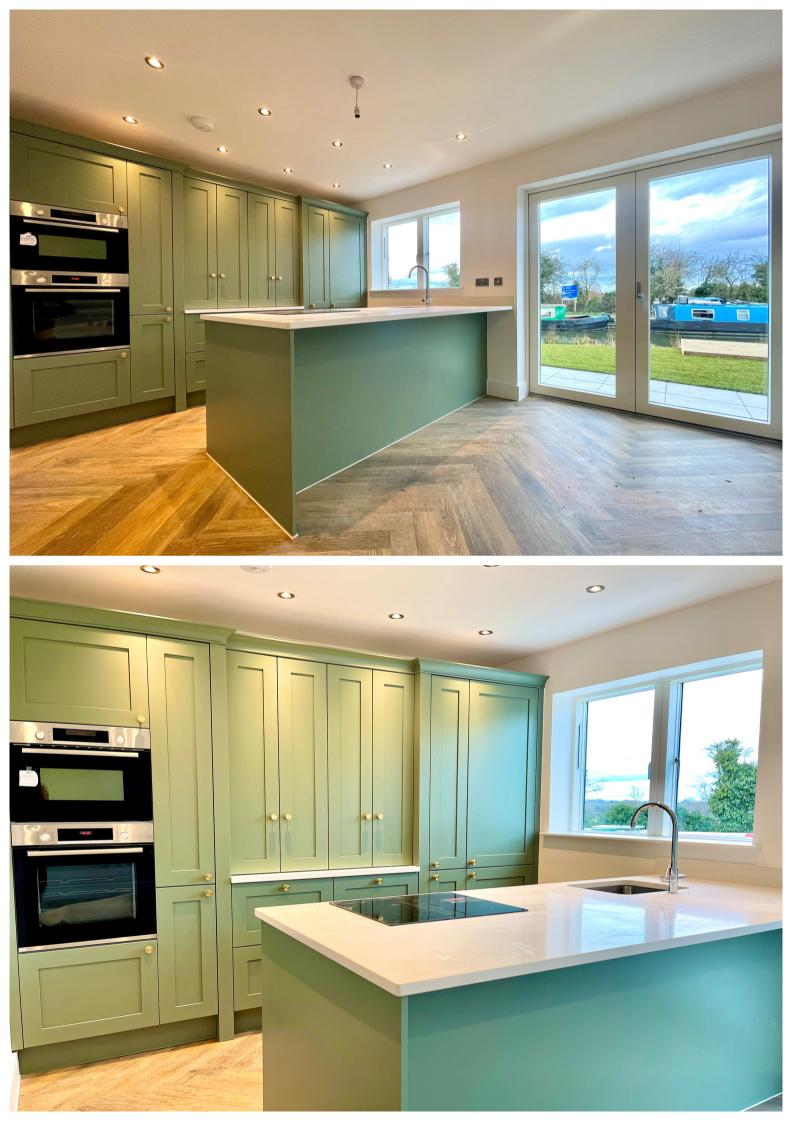

Accommodation briefly comprises; ground floor - entrance hall, cloakroom, open plan kitchen / dining room with French doors that open out onto the rear garden, utility room, sitting room. First floor accommodation comprises of four bedrooms with the master bedroom offering an en suite and Juliet balcony providing stunning views of Great Linford Lakes and nature reserve, and a family bathroom. Outside the property offers front and rear gardens with immediate views over the historic Grand Union Canal. The property also benefits from private off road parking