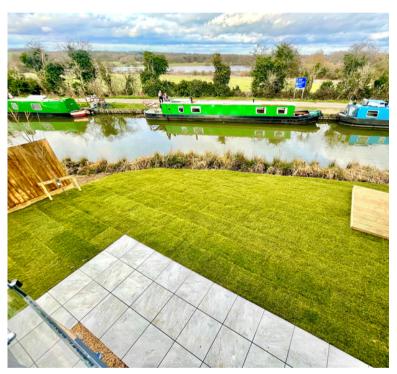

Accommodation briefly comprises; ground floor - entrance hall, cloakroom, open plan kitchen / dining room with French doors that open out onto the rear garden, utility room, sitting room. First floor accommodation comprises of four bedrooms with the master bedroom offering an en suite and Juliet balcony providing stunning views of Great Linford Lakes and nature reserve, and a family bathroom. Outside the property offers front and rear gardens with immediate views over the historic Grand Union Canal. The property also benefits from private off road parking