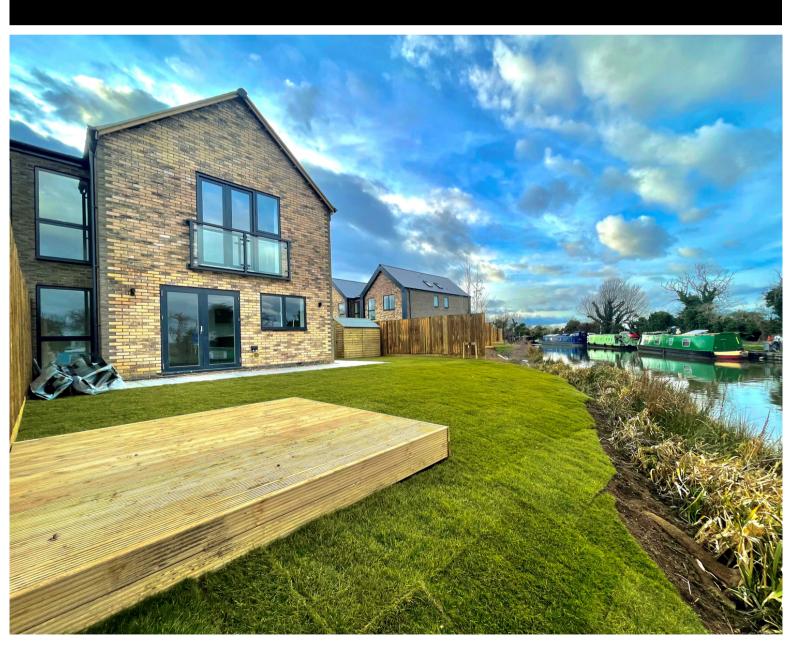

## PROPERTY DESCRIPTION

Thomas Connolly Estate Agents are delighted to present this beautiful four bedroom semi detached home situated in a private and gated community within the stunning new development of Black Horse Lodge, Great Linford. The development is located directly opposite the historic Black Horse Pub and is immediately situated on the side of the Grand Union Canal.

Accommodation briefly comprises; ground floor - entrance hall, cloakroom, open plan kitchen / dining room with French doors that open out onto the rear garden, utility room, sitting room. First floor accommodation comprises of four bedrooms with the master bedroom offering an en suite and Juliet balcony providing stunning views of Great Linford Lakes and nature reserve, and a family bathroom. Outside the property offers front and rear gardens with immediate views over the historic Grand Union Canal. The property also benefits from private off road parking

## FEATURES

- BRAND NEW FAMILY HOME
- SEMI DETACHED
- FOUR BEDROOMS
- ENSUITE TO MASTER BEDROOM

- JULIET BALCONY TO MASTER BEDROOM
- PRIVATE GATED DEVELOPMENT
- CANAL SIDE LOCATION
- ABSOLUTELY MUST BE VIEWED