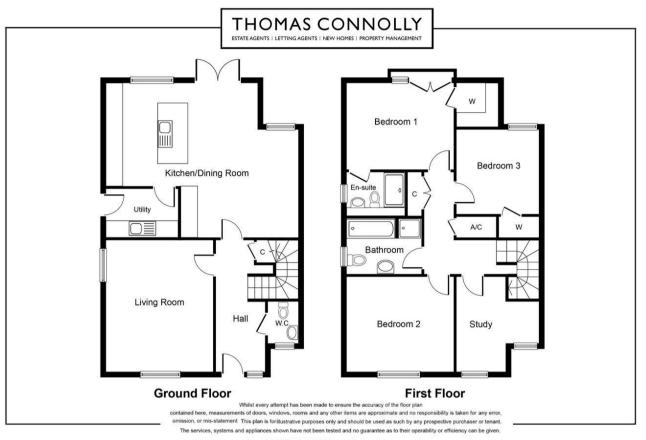

Accommodation briefly comprises; ground floor - entrance hall, cloakroom, open plan kitchen / dining room with French doors that open out onto the rear garden, utility room, sitting room. First floor accommodation comprises of four bedrooms with the master bedroom offering an en suite and Juliet balcony providing stunning views of Great Linford Lakes and nature reserve, and a family bathroom. Outside the property offers front and rear gardens with immediate views over the historic Grand Union Canal. The property also benefits from private off road parking

## FEATURES

- BRAND NEW FAMILY HOME
- SEMI DETACHED
- FOUR BEDROOMS
- ENSUITE TO MASTER BEDROOM

- JULIET BALCONY TO MASTER BEDROOM
- PRIVATE GATED DEVELOPMENT
- CANAL SIDE LOCATION
- ABSOLUTELY MUST BE VIEWED