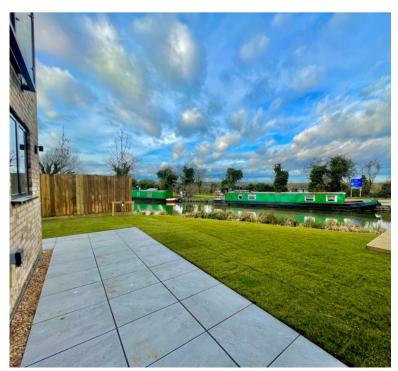

## PROPERTY DESCRIPTION

Thomas Connolly Estate Agents are delighted to present this beautiful four bedroom semi detached home situated in a private and gated community within the stunning new development of Black Horse Lodge, Great Linford. The development is located directly opposite the historic Black Horse Pub and is immediately situated on the side of the Grand Union Canal.

Accommodation briefly comprises; ground floor - entrance hall, cloakroom, open plan kitchen / dining room with French doors that open out onto the rear garden, utility room, sitting room. First floor accommodation comprises of four bedrooms with the master bedroom offering an en suite and Juliet balcony providing stunning views of Great Linford Lakes and nature reserve, and a family bathroom. Outside the property offers front and rear gardens with immediate views over the historic Grand Union Canal. The property also benefits from private off road parking

## FEATURES

- BRAND NEW FAMILY HOME
- SEMI DETACHED
- FOUR BEDROOMS
- ENSUITE TO MASTER BEDROOM

- JULIET BALCONY TO MASTER BEDROOM
- PRIVATE GATED DEVELOPMENT
- CANAL SIDE LOCATION
- ABSOLUTELY MUST BE VIEWED