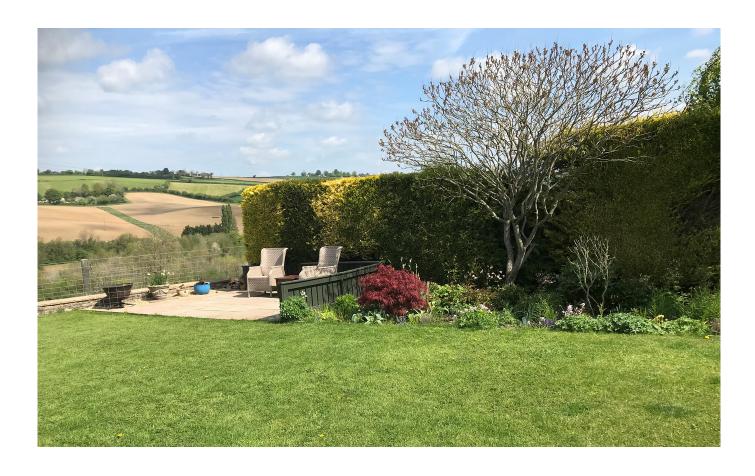

#### OUTSIDE

To the side of the property is an enclosed courtyard area with an outbuilding and raised pond. This seating area would make a great space to enjoy al-fresco dining.

The main garden really has to be seen to be appreciated as it offers several seating areas providing far reaching countryside views. There is a large lawn area with mature hedging and established flower & shrub beds. Vegetable growing areas with Greenhouse.