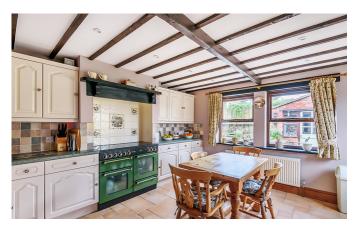

#### **ACCOMMODATION**

The property has plenty to offer with accommodation over two floors with entry via the Entrance Porch which leads into an inner room with storage. There are two further reception rooms, a cloakroom/WC and the Kitchen/Breakfast room and Utility/Boot Room. The most impressive room is the former Apple Press which has been lovingly restored to now encompass the circular, vaulted Sitting Room with delightful views over the grounds and far reaching countryside views beyond.