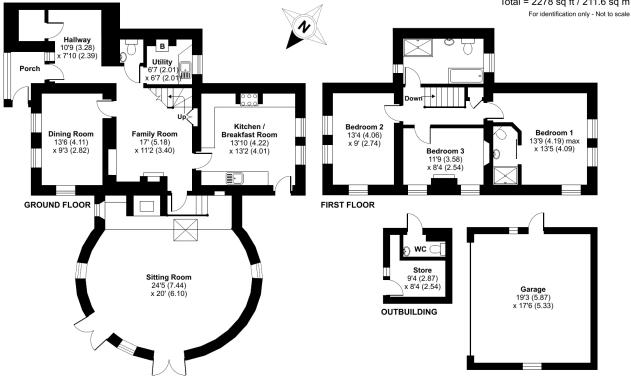

### Apple Press Cottage, 6 Carlingcott, Peasedown St John, Bath, BA2

Approximate Area = 2201 sq ft / 204.5 sq m (includes garage) Outbuilding = 77 sq ft / 7.2 sq m Total = 2278 sq ft / 211.6 sq m

Floor plan produced in accordance with RICS Property Measurement Standards incorporating International Property Measurement Standards (IPMS2 Residential). © ntchecom 2022. Produced for Cooper and Tanner. REF: 819187