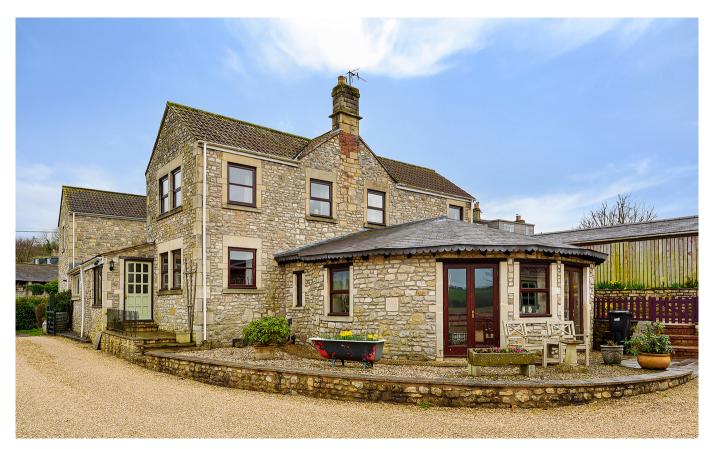

# Apple Press Cottage

COOPER AND TANNER

Carlingcott, BA28AR

# £790,000 Freehold

A delightful and extended 1900's period character property with large grounds appreciating far reaching countryside views and benefitting from a double garage and ample driveway parking. The current owners over the years refurbished the original Apple Press room which now encompasses the impressive circular, vaulted Sitting Room.

#### **ACCOMMODATION**

The property has plenty to offer with accommodation over two floors with entry via the Entrance Porch which leads into an inner room with storage. There are two further reception rooms, a cloakroom/WC and the Kitchen/Breakfast room and Utility/Boot Room. The most impressive room is the former Apple Press which has been lovingly restored to now encompass the circular, vaulted Sitting Room with delightful views over the grounds and far reaching countryside views beyond.

#### OUTSIDE

To the side of the property is an enclosed courtyard area with an outbuilding and raised pond. This seating area would make a great space to enjoy al-fresco dining.

The main garden really has to be seen to be appreciated as it offers several seating areas providing far reaching countryside views. There is a large lawn area with mature hedging and established flower & shrub beds. Vegetable growing areas with Greenhouse.

There is a double garage with ample driveway parking for several vehicles.