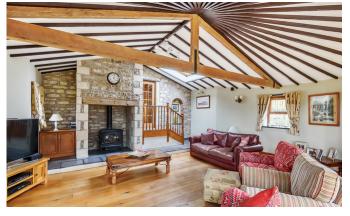

# £790,000 Freehold

A delightful and extended 1900's period character property with large grounds appreciating far reaching countryside views and benefitting from a double garage and ample driveway parking. The current owners over the years refurbished the original Apple Press room which now encompasses the impressive circular, vaulted Sitting Room.

#### **ACCOMMODATION**

The property has plenty to offer with accommodation over two floors with entry via the Entrance Porch which leads into an inner room with storage. There are two further reception rooms, a cloakroom/WC and the Kitchen/Breakfast room and Utility/Boot Room. The most impressive room is the former Apple Press which has been lovingly restored to now encompass the circular, vaulted Sitting Room with delightful views over the grounds and far reaching countryside views beyond.