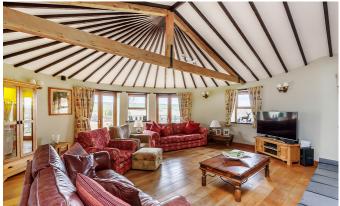

# £790,000 Freehold

A delightful and extended 1900's period character property with large grounds appreciating far reaching countryside views and benefitting from a double garage and ample driveway parking. The current owners over the years refurbished the original Apple Press room which now encompasses the impressive circular, vaulted Sitting Room.

#### **ACCOMMODATION**

The property has plenty to offer with accommodation over two floors with entry via the Entrance Porch which leads into an inner room with storage. There are two further reception rooms, a cloakroom/WC and the Kitchen/Breakfast room and Utility/Boot Room. The most impressive room is the former Apple Press which has been lovingly restored to now encompass the circular, vaulted Sitting Room with delightful views over the grounds and far reaching countryside views beyond.