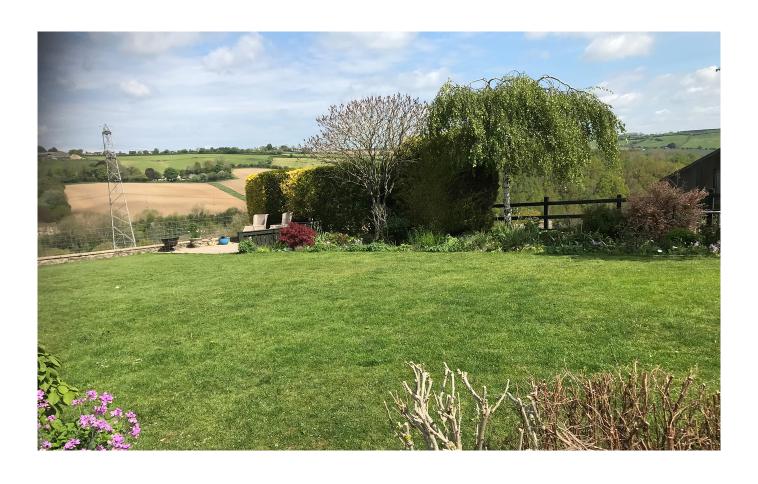

#### OUTSIDE

To the side of the property is an enclosed courtyard area with an outbuilding and raised pond. This seating area would make a great space to enjoy al-fresco dining.

The main garden really has to be seen to be appreciated as it offers several seating areas providing far reaching countryside views. There is a large lawn area with mature hedging and established flower & shrub beds. Vegetable growing areas with Greenhouse.