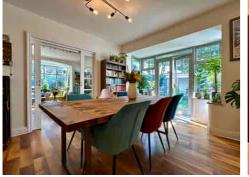

Upon entering, you'll find an inviting entrance vestibule and hallway leading to a cozy front lounge, overlooking the front garden area. The focal point of the reimagined space is the open-plan dining kitchen and family space, ideal for both everyday living and entertaining. The kitchen is complemented by a spacious dining area and a comfortable family space, creating a seamless flow for modern living. A dedicated home office/study provides a quiet space for work or study, while a convenient ground floor WC and utility room add to the home's practicality.