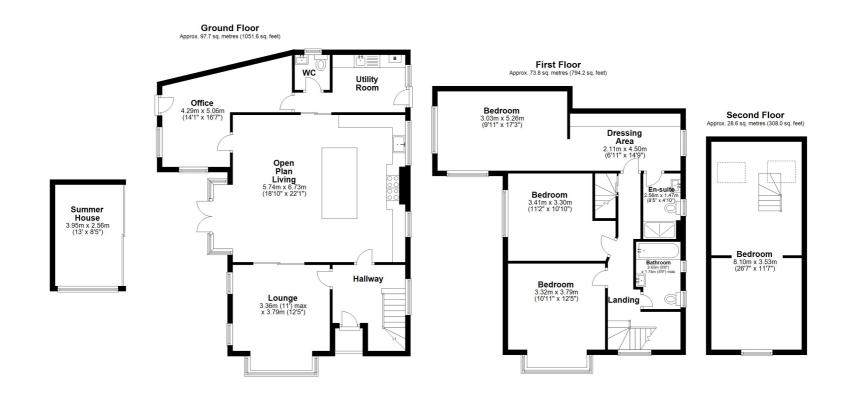

Lonsdale Road, Formby, L37 3HQ

Offers Over £530,000

Charming Corner Detached Family Home with Modern Comforts and Character

Welcome to this delightful corner detached family home, a true gem that blends modern living with timeless character. Thoughtfully extended and upgraded, this property offers an abundance of space and charm for a growing family.

Upon entering, you'll find an inviting entrance vestibule and hallway leading to a cozy front lounge, overlooking the front garden area. The focal point of the reimagined space is the open-plan dining kitchen and family space, ideal for both everyday living and entertaining. The kitchen is complemented by a spacious dining area and a comfortable family space, creating a seamless flow for modern living. A dedicated home office/study provides a quiet space for work or study, while a convenient ground floor WC and utility room add to the home's practicality.

The first floor offers three generously sized bedrooms, including a main bedroom with dressing area and an ensuite shower room. A well-appointed family bathroom serves the other two bedrooms, ensuring comfort and convenience for all. The loft too, has been expertly converted to provide a fourth bedroom, complete with ample storage, offering a peaceful retreat for guests or older children.

Outside, the property continues to impress with its fully enclosed wrap-around garden. This outdoor haven features a versatile home office/garden room, which could easily double as a gym or a summer house. The garden is a true sanctuary, with mature planting and a south-west facing aspect that bathes the space in natural light. The original driveway, currently planted with wild flowers, can accommodate two cars if needed, and a further side area offers discreet storage in the existing timber shed.

Plan produced using PlanUp.