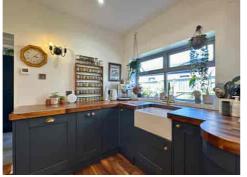

Upon entering, you'll find an inviting entrance vestibule and hallway leading to a cozy front lounge, overlooking the front garden area. The focal point of the reimagined space is the open-plan dining kitchen and family space, ideal for both everyday living and entertaining. The kitchen is complemented by a spacious dining area and a comfortable family space, creating a seamless flow for modern living. A dedicated home office/study provides a quiet space for work or study, while a convenient ground floor WC and utility room add to the home's practicality.