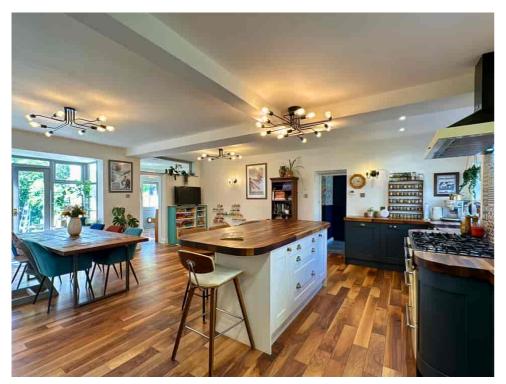

Upon entering, you'll find an inviting entrance vestibule and hallway leading to a cozy front lounge, overlooking the front garden area. The focal point of the reimagined space is the open-plan dining kitchen and family space, ideal for both everyday living and entertaining. The kitchen is complemented by a spacious dining area and a comfortable family space, creating a seamless flow for modern living. A dedicated home office/study provides a quiet space for work or study, while a convenient ground floor WC and utility room add to the home's practicality.