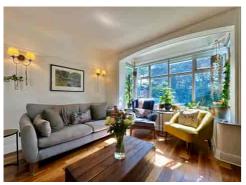

Upon entering, you'll find an inviting entrance vestibule and hallway leading to a cozy front lounge, overlooking the front garden area. The focal point of the reimagined space is the open-plan dining kitchen and family space, ideal for both everyday living and entertaining. The kitchen is complemented by a spacious dining area and a comfortable family space, creating a seamless flow for modern living. A dedicated home office/study provides a quiet space for work or study, while a convenient ground floor WC and utility room add to the home's practicality.