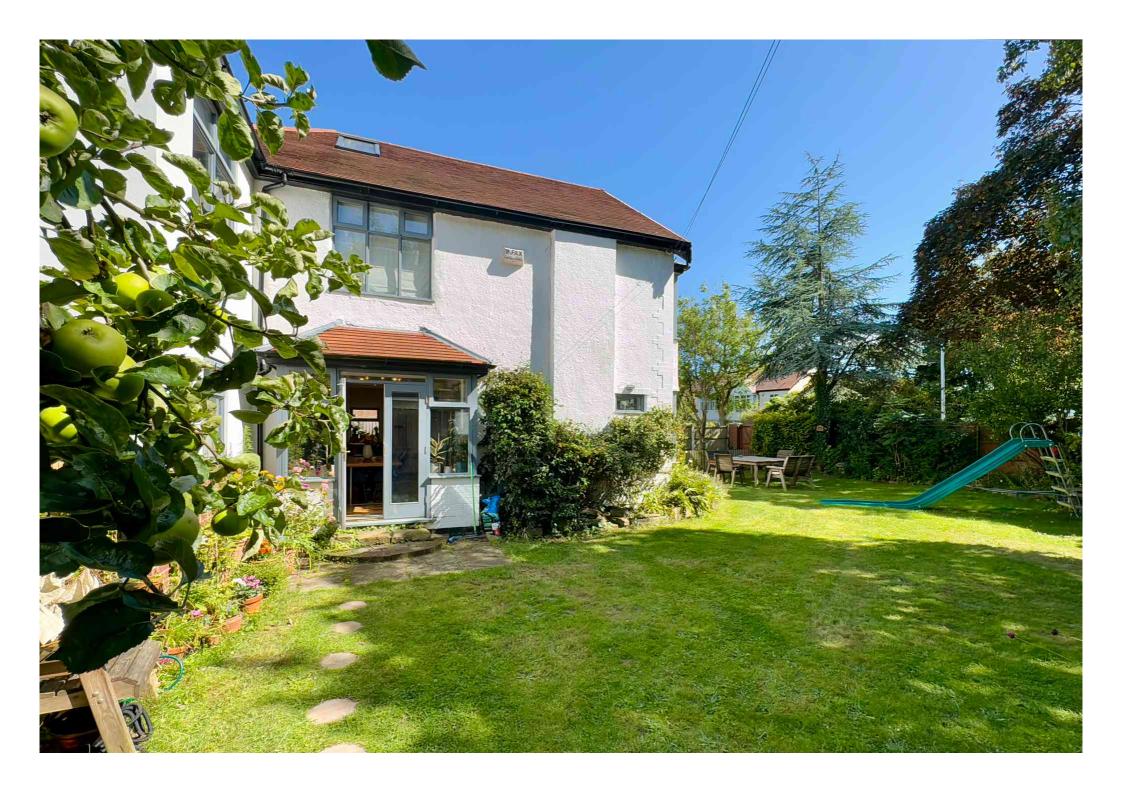

Outside, the property continues to impress with its fully enclosed wrap-around garden. This outdoor haven features a versatile home office/garden room, which could easily double as a gym or a summer house. The garden is a true sanctuary, with mature planting and a south-west facing aspect that bathes the space in natural light. The original driveway, currently planted with wild flowers, can accommodate two cars if needed, and a further side area offers discreet storage in the existing timber shed.

Viewing is highly recommended on a bright, sunny day to truly appreciate the light-filled interiors and the enchanting garden. Sold on a Freehold basis, this property is not just a house, but a home filled with warmth and charm, ready to create lasting memories for its next family.