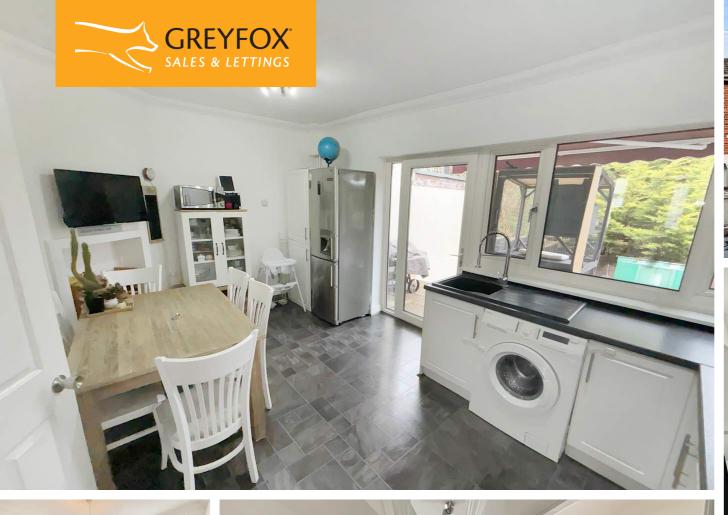

The home is bright and airy. Leading through the home, you will find a modern fitted kitchen and the garden which is mostly laid to lawn. Heading upstairs, you will find 2 good sized rooms, both of which are doubles, and the family bathroom.