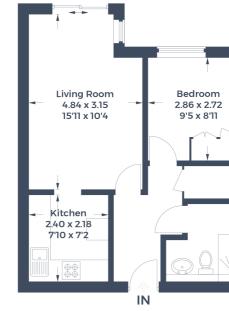

## £125,000 Leasehold

Approximate Gross Internal Area 40.4 sq m / 435 sq ft

This plan is for layout guidance only. Not drawn to scale unless stated. Windows and door openings are approximate. Whilst every care is taken in the preparation of this plan, please check all dimensions, shapes and compass bearings before making any decisions reliant upon them. © CJ Property Marketing Produced for Stonegate Estates