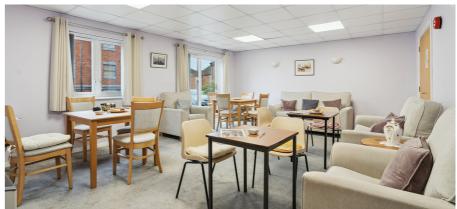

Benefits include a fitted kitchen with washing machine, a shower room, a Juliet balcony and is presented in good decorative condition.

The development has two communal lounges, gardens to the rear via the conservatory, a lift to all floors and a development manager on site during the working day.

- First Floor
- Lift to all Floors
- Communal Gardens
- Residents Lounge
- No Onward Chain
- Available for Viewing