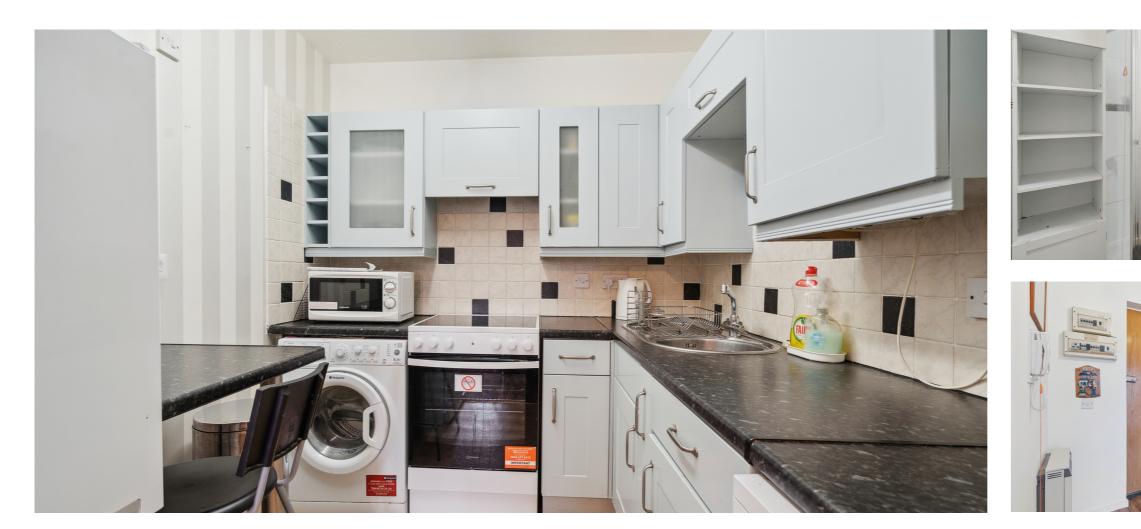

Benefits include a fitted kitchen with washing machine, a shower room, a Juliet balcony and is presented in good decorative condition.

The development has two communal lounges, gardens to the rear via the conservatory, a lift to all floors and a development manager on site during the working day.