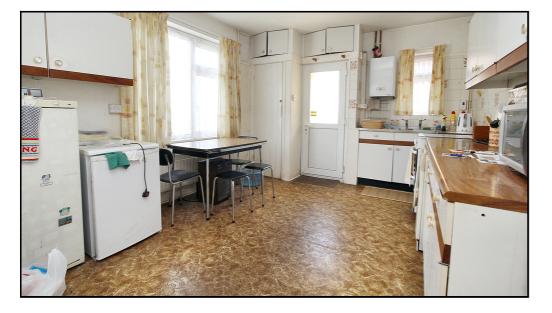

# Kitchen:

Abt: 10' 9" x 13' 8" (3.28m x 4.17m) Door to side, window to side aspect, window to front aspect, storage cupboard, worktops with a range of wall and base units, space for table and chairs, plumbed appliances, sink and drainer, Lino flooring, radiator.