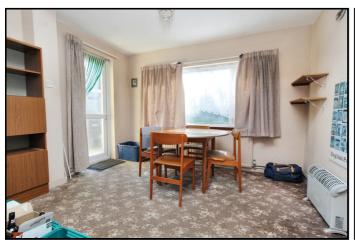

# **Dining Room:**

Abt: 9' 1" x 11' 4" (2.77m x 3.45m) Carpet as fitted, door to rear garden, window to rear aspect, radiator.