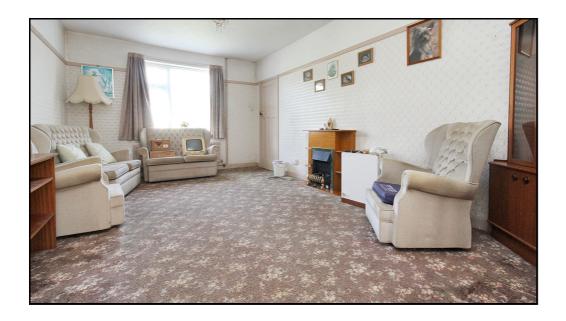

# **Living Room:**

Abt: 11' 4" x 16' 9" (3.45m x 5.11m) Carpet as fitted, radiator, sliding doors to dining room, window to front aspect, fireplace.