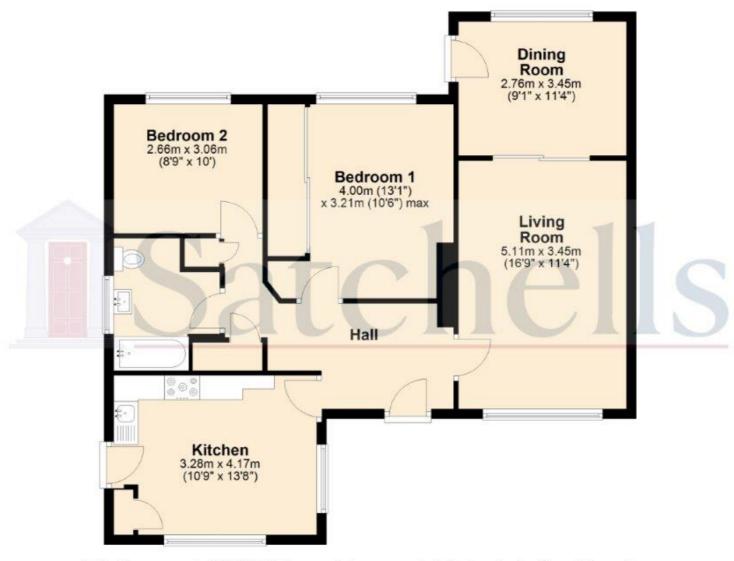

#### **Ground Floor**

For illustrative purposes only - NOT TO SCALE - Measurements shown are approximate. The size and position of doors, windows, appliances and other features are approximate.

Plan produced using PlanUp.