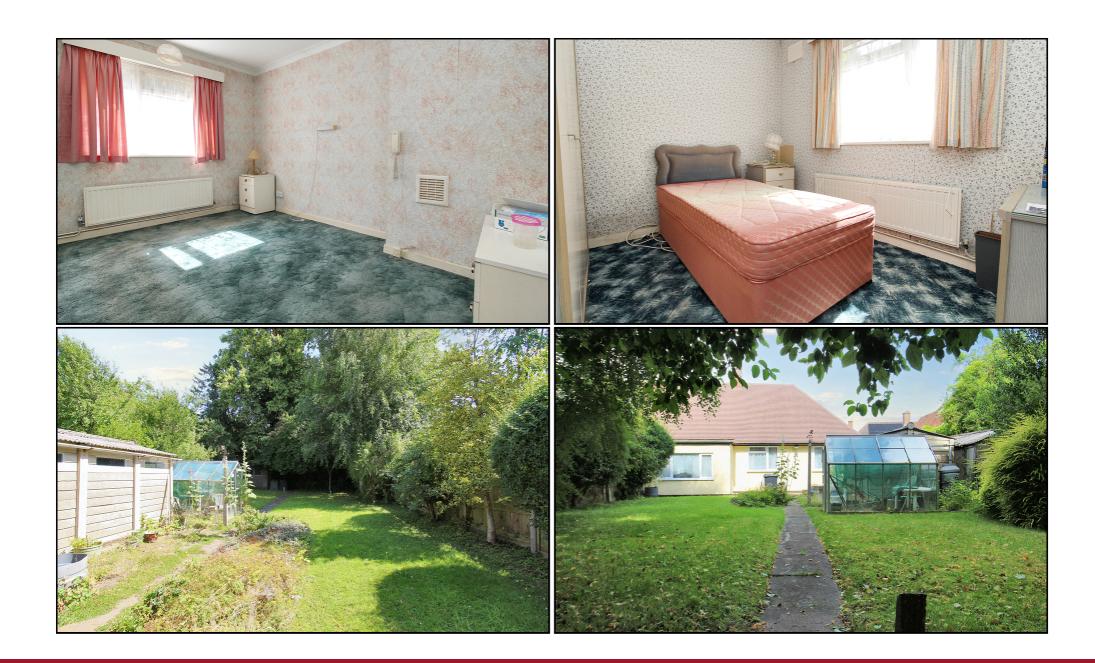

#### **Bedroom One:**

Abt: 10' 6" x 13' 1" (3.20m x 3.99m) Carpet as fitted, window to rear aspect, radiator, built in wardrobes.

## **Bedroom Two:**

Abt: 8' 9" x 10' 0" (2.67m x 3.05m) Carpet as fitted, window to rear aspect, radiator.

# **Rear Garden:**

Path way leading up to the back of the garden, shed and greenhouse, established boarders and flower beds, mostly laid to lawn, trees providing privacy from neighboring property, garage set back in to small portion of the garden, patio area, gated access to driveway.