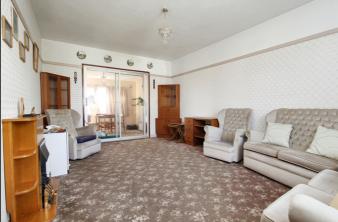

# **Living Room:**

Abt: 11' 4" x 16' 9" (3.45m x 5.11m) Carpet as fitted, radiator, sliding doors to dining room, window to front aspect, fireplace.

# **Dining Room:**

Abt: 9' 1" x 11' 4" (2.77m x 3.45m) Carpet as fitted, door to rear garden, window to rear aspect, radiator.