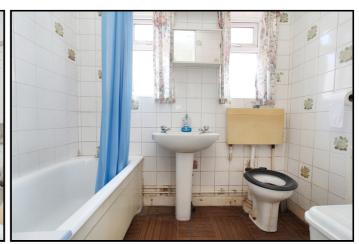

### **Bathroom:**

Lino flooring, storage cupboard, bath, wash hand basin, low level WC, window to side aspect, tiled walls.