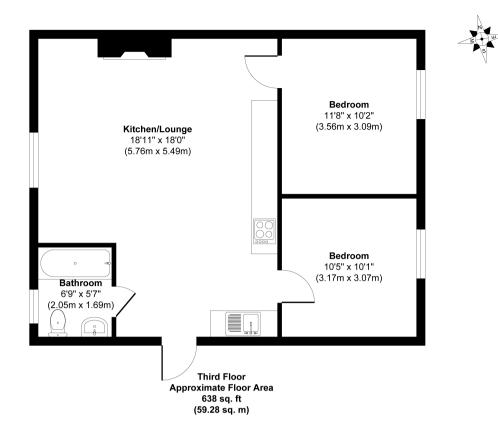

The council tax band is C.

This is a leasehold property with 92 years remaining on the lease; the ground rent is £10pa and the service charge is £455.93pa.

The interior of this property comprises a spacious living/dining room, fitted kitchen, 2 bedrooms and the family bathroom.

Approx. Gross Internal Floor Area 638 sq. ft / 59.28 sq. m

20-22 Bridge End, Leeds, LS1 4DJ t: 0330 004 0050 e: hello@bettermove.co.uk www.bettermove.co.uk

Please Note: These particulars, whist believed to be accurate are set out as a general outline only for guidance and do not constitute any part of an offer or contract. Intending purchasers should not rely on them as statements of representations of fact, but must satisfy themselves by inspection or otherwise as to their accuracy. No person in this firm's employment has the authority to make or give any representation or warranty in respect of the property.