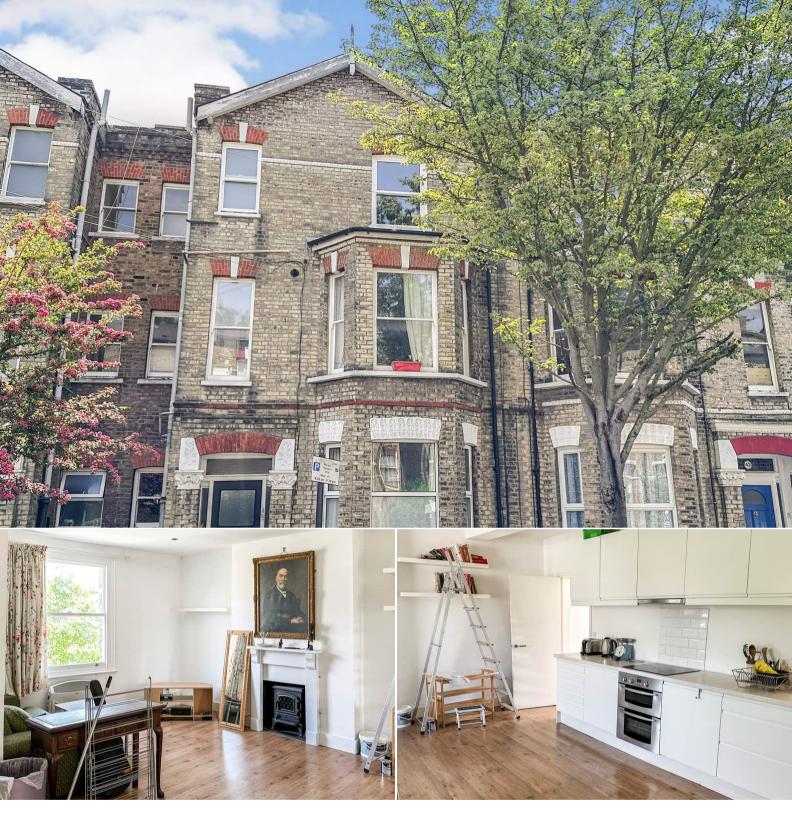

## Lambert Road London

Bettermove are proud to present this 2 bedroom flat in London available with no forward chain.

The property is vacant for immediate possession.

The property benefits from double glazing, electric heating throughout and has on street parking available.

The council tax band is C.

This is a leasehold property with 92 years remaining on the lease; the ground rent is £10pa and the service charge is £455.93pa.

The interior of this property comprises a spacious living/dining room, fitted kitchen, 2 bedrooms and the family bathroom.

Located in the popular town of Clapham, the property is close to a range of amenities, including shops, supermarkets, restaurants and pubs. Excellent transport connections can be found from A205, Brixton tube station and many local bus routes.