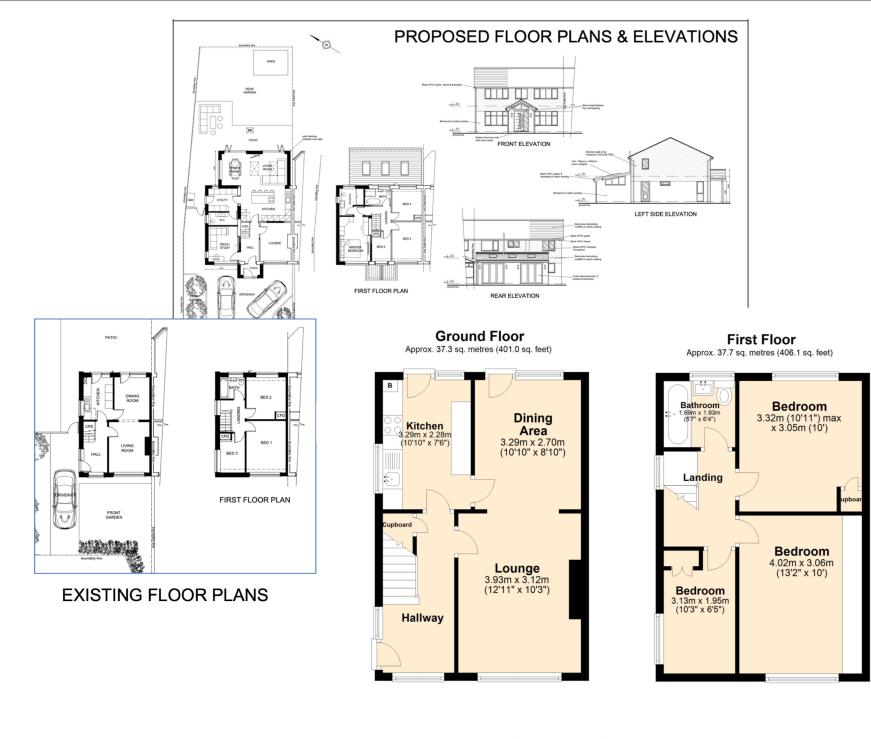

Furthermore, the vendor has obtained PLANNING PERMISSION for a DOUBLE-STOREY EXTENSION to the side and a SINGLE-STOREY EXTENSION to the rear. This exciting prospect would transform the property into a spacious FOUR BEDROOM HOUSE, featuring an OPEN PLAN KITCHEN/LIVING that embraces modern living. Planning reference: DC/2023/00392. Explore the provided floorplans to visualize both the current layout and the potential of this property.

9 The Beacons School Lane, Formby, L37 3LN | t: 01704 516 626 | email: hello@stephaniemacnab.co.uk

Total area: approx. 75.0 sq. metres (807.2 sq. feet)