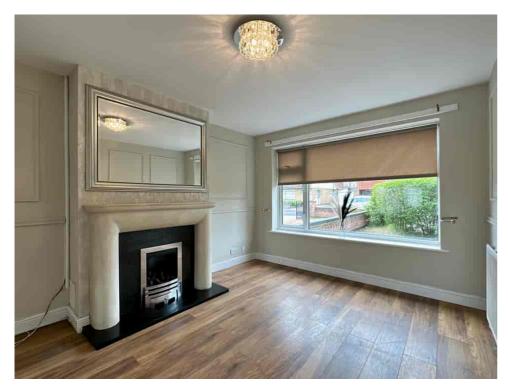

Step inside this well-presented home and discover a THROUGH LOUNGE DINER, providing a spacious and versatile living area. From here, you can access the rear garden, creating a seamless connection between indoor and outdoor spaces. The adjacent KITCHEN offers convenience and functionality, ensuring ease of everyday living.