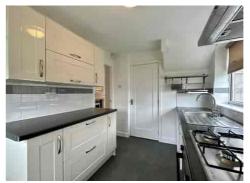

Step inside this well-presented home and discover a THROUGH LOUNGE DINER, providing a spacious and versatile living area. From here, you can access the rear garden, creating a seamless connection between indoor and outdoor spaces. The adjacent KITCHEN offers convenience and functionality, ensuring ease of everyday living.