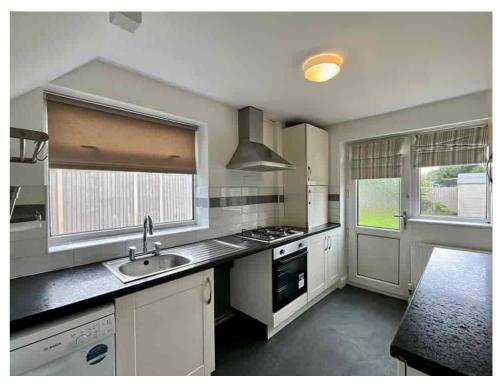

Step inside this well-presented home and discover a THROUGH LOUNGE DINER, providing a spacious and versatile living area. From here, you can access the rear garden, creating a seamless connection between indoor and outdoor spaces. The adjacent KITCHEN offers convenience and functionality, ensuring ease of everyday living.