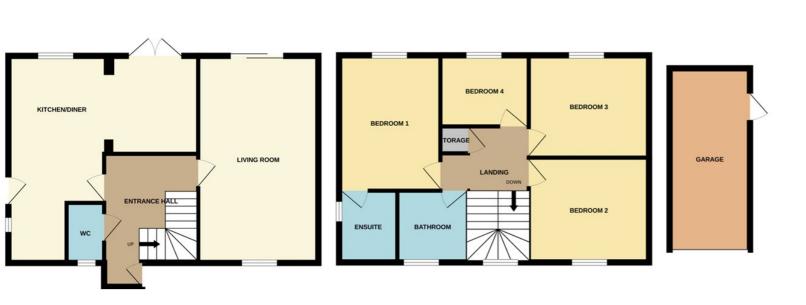

## **ENTRANCE HALL**

cupboard and stairs to first floor.

## **CLOAKROOM**

5' 7" x 3' 2" (1.70m x 0.97m) (approx) Fitted with a two piece suite comprising low level W/C, wash hand basin and radiator. UPVC double glazed window to front.

## LOUNGE

19' 5" x 11' 3" (5.92m x 3.43m) (approx) Sliding doors to rear and UPVC double glazed window to front and two radiators.

## KITCHEN / DINER

13' 0" x 9' 9" (3.96m x 2.97m) (approx) 19' 5" x 18' 6" (5.92m x 5.64m) (approx) (L-Door to side, window to front, understairs Shape) Fitted with a range of base and eye level units with work surfaces over, sink unit with mixer tap, space for a cooker with extractor fan over, plumbing for a washing machine, integrated dishwasher, space for a fridge/ freezer and two radiators. Door to side, windows to side and rear. French doors to rear.

## FIRST FLOOR LANDING

Loft access, cupboard and window to front.

#### BEDROOM 1

12' 8" x 9' 6" (3.86m x 2.90m) (approx) UPVC double glazed window to rear and radiator.

## **EN-SUITE**

6' 5" x 5' 7" (1.96m x 1.70m) (approx) Fitted with a three piece suite comprising low level W/C, wash hand basin, shower cubicle and heated towel rail. Window to side.

## **BEDROOM 2**

11' 3" x 9' 3" (3.43m x 2.82m) (approx) 17' 1" x 7' 6" (5.21m x 2.29m) (approx) A Window to front and radiator.

## **BEDROOM 3**

11' 3" x 9' 8" (3.43m x 2.95m) (approx) Window to rear and radiator.

## **BEDROOM 4**

8' 4" x 6' 8" (2.54m x 2.03m) (approx) Window to rear and radiator.

## **BATHROOM**

6' 5" x 6' 5" (1.96m x 1.96m) (approx) Fitted with a three piece suite comprising low level W/C, wash hand basin, bath with shower over and heated towel rail. Window to front.

#### **GARAGE**

single garage with up and over door to front and door to side.

#### AGENT NOTES

The floorplan is for illustrative purposes only. Fixtures and fittings do not represent the current state of the property. Not to scale and is meant as a guide only.