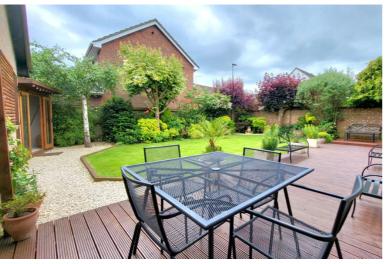

## **OUTSIDE**

The front of the property is mainly laid to gravel, which provides off road parking for several vehicles. Mature shrubs and a driveway leading to garage. The rear of the property has fencing, decking area, laid to lawn with mature shrubs.