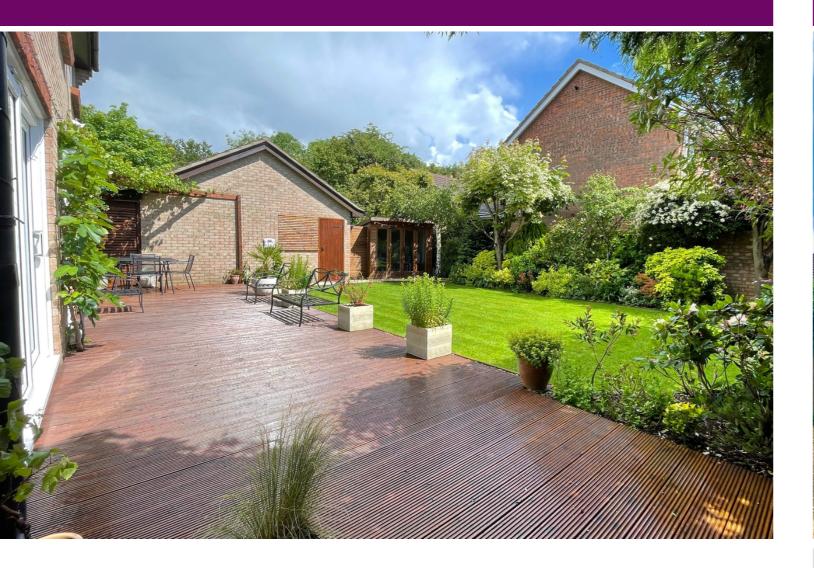

## **OUTSIDE**

The front of the property is mainly laid to gravel, which provides off road parking for several vehicles. Mature shrubs and a driveway leading to garage. The rear of the property has fencing, decking area, laid to lawn with mature shrubs.