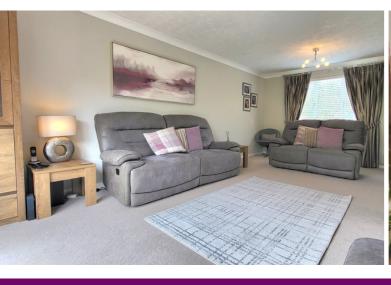

## LOUNGE

19' 5" x 11' 3" (5.92m x 3.43m) (approx) Sliding doors to rear and UPVC double glazed window to front and two radiators.