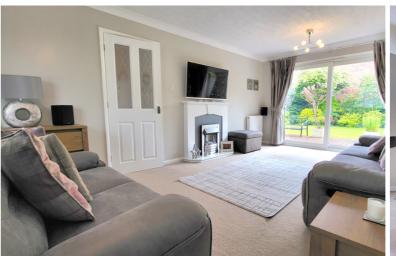

## LOUNGE

19' 5" x 11' 3" (5.92m x 3.43m) (approx) Sliding doors to rear and UPVC double glazed window to front and two radiators.