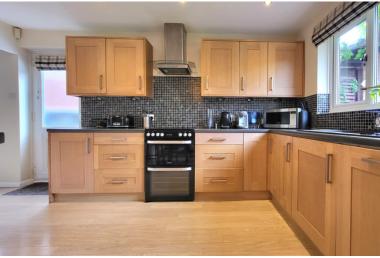

## KITCHEN / DINER

13' 0" x 9' 9" (3.96m x 2.97m) (approx) 19' 5" x 18' 6" (5.92m x 5.64m) (approx) (L-Door to side, window to front, understairs Shape) Fitted with a range of base and eye level units with work surfaces over, sink unit with mixer tap, space for a cooker with extractor fan over, plumbing for a washing machine, integrated dishwasher, space for a fridge/ freezer and two radiators. Door to side, windows to side and rear. French doors to rear.