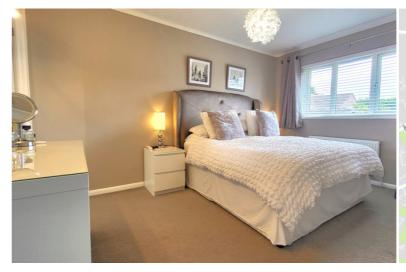

#### BEDROOM 1

12' 8" x 9' 6" (3.86m x 2.90m) (approx) UPVC double glazed window to rear and radiator.