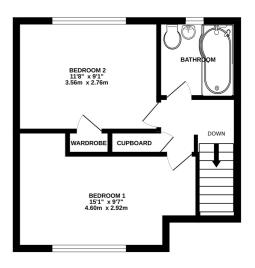

#### GROUND FLOOR 377 sq.ft. (35.0 sq.m.) approx.

1ST FLOOR 325 sq.ft. (30.2 sq.m.) approx.

#### TOTAL FLOOR AREA: 702 sq.ft. (65.2 sq.m.) approx.

Whilst every attempt has been made to ensure the accuracy of the floorplan contained here, measurements of doors, windows, rooms and any other items are approximate and no responsibility is taken for any error, omission or mis-statement. This plan is for illustrative purposes only and should be used as such by any prospective purchaser. The services, systems and appliances shown have not been tested and no guarantee as to their operability or efficiency can be given.

Made with Metropix &2024