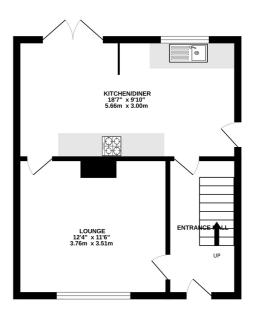

#### GROUND FLOOR 377 sq.ft. (35.0 sq.m.) approx.

1ST FLOOR 325 sq.ft. (30.2 sq.m.) approx.

#### TOTAL FLOOR AREA: 702 sq.ft. (65.2 sq.m.) approx.

Whilst every attempt has been made to ensure the accuracy of the floorplan contained here, measurements of doors, windows, rooms and any other items are approximate and no responsibility is taken for any error, omission or mis-statement. This plan is for illustrative purposes only and should be used as such by any prospective purchaser. The services, systems and appliances shown have not been tested and no guarantee as to their operability or efficiency can be given.

Made with Metropix &2024