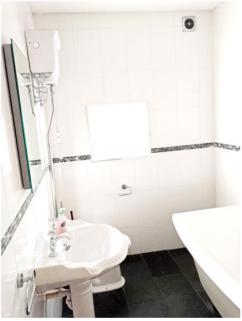

#### Side Entrance/Utility/Ground Floor Shower Room:

From the side entrance there is an inner hallway leading to a cloaks area with hanging space for coats and space for outdoor footwear. Plumbed for washing machine, wall mounted gas boiler. Wood panel ceiling with inset spotlights. White three piece bathroom suite comprising: Low flush WC, pedestal wash hand basin and walk-in shower. Double glazed window to the rear, tiled floor and part tiled walls.