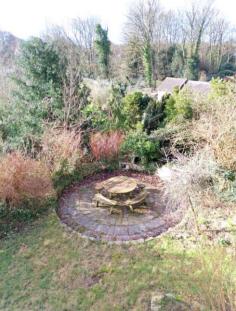

#### **Rear:**

Mainly laid to lawn with a large selection of mature trees and shrubs. Paved circular patio area providing a superb private space to sit and entertain. From the basement level are steps and a decked area extending across the rear of the house. Directly below the decked balcony is a private under cover space that is currently used for a hot tub.