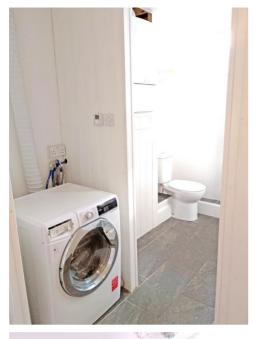

#### Side Entrance/Utility/Ground Floor Shower Room:

From the side entrance there is an inner hallway leading to a cloaks area with hanging space for coats and space for outdoor footwear. Plumbed for washing machine, wall mounted gas boiler. Wood panel ceiling with inset spotlights. White three piece bathroom suite comprising: Low flush WC, pedestal wash hand basin and walk-in shower. Double glazed window to the rear, tiled floor and part tiled walls.