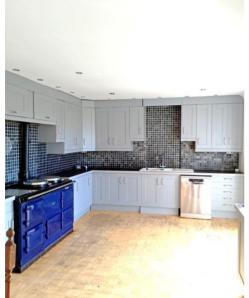

#### Living Dining Kitchen:

30'10 x 12'2 (9.40m x 3.71m) Having a range of Grey wall and base units with contrasting tiled work surfaces. Part tiled walls, one and a half bowl ceramic sink unit with mixer tap. Plumbed for dish washer and built in 4 ring gas hob with deep fryer. Large 'Blue' AGA. Ceiling spotlights to the Kitchen area and a central ceiling light to the Living Dining area. 2 x double glazed windows and patio doors leading out onto the decked balcony. Parque flooring, wall mounted central heating thermostat and dimmer switches.