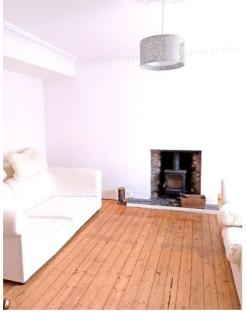

#### **Reception Room 1:**

15'5 x 14'7 (4.70m x 4.45m) Feature fireplace with stone back, tiled hearth and wood burning stove. Double glazed window to the front, radiator, central ceiling light and wall light point.