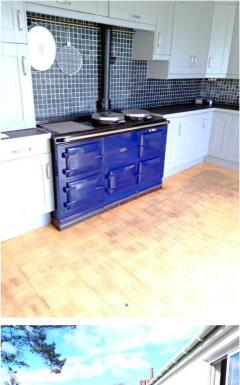

#### Living Dining Kitchen:

30'10 x 12'2 (9.40m x 3.71m) Having a range of Grey wall and base units with contrasting tiled work surfaces. Part tiled walls, one and a half bowl ceramic sink unit with mixer tap. Plumbed for dish washer and built in 4 ring gas hob with deep fryer. Large 'Blue' AGA. Ceiling spotlights to the Kitchen area and a central ceiling light to the Living Dining area. 2 x double glazed windows and patio doors leading out onto the decked balcony. Parque flooring, wall mounted central heating thermostat and dimmer switches.