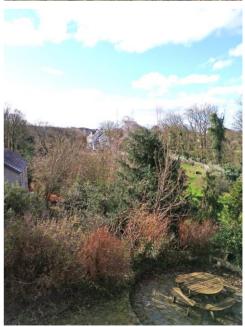

#### **Rear:**

Mainly laid to lawn with a large selection of mature trees and shrubs. Paved circular patio area providing a superb private space to sit and entertain. From the basement level are steps and a decked area extending across the rear of the house. Directly below the decked balcony is a private under cover space that is currently used for a hot tub.