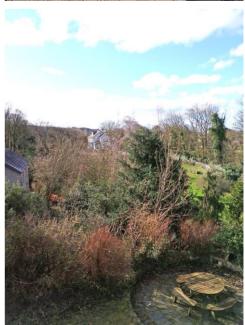

#### **Rear:**

Mainly laid to lawn with a large selection of mature trees and shrubs. Paved circular patio area providing a superb private space to sit and entertain. From the basement level are steps and a decked area extending across the rear of the house. Directly below the decked balcony is a private under cover space that is currently used for a hot tub.