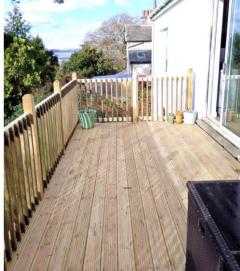

The icing on the cake has to be the balcony leading off from the kitchen with sea views. Gas central heating, double glazed, mains electric and water.

#### **Rear:**

Mainly laid to lawn with a large selection of mature trees and shrubs. Paved circular patio area providing a superb private space to sit and entertain. From the basement level are steps and a decked area extending across the rear of the house. Directly below the decked balcony is a private under cover space that is currently used for a hot tub.