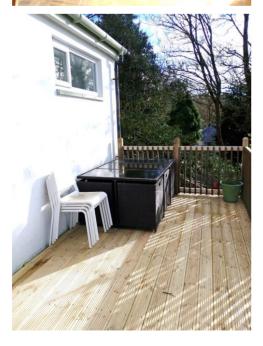

#### **Rear:**

Mainly laid to lawn with a large selection of mature trees and shrubs. Paved circular patio area providing a superb private space to sit and entertain. From the basement level are steps and a decked area extending across the rear of the house. Directly below the decked balcony is a private under cover space that is currently used for a hot tub.