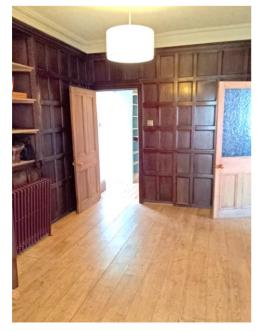

#### **Reception Room 3:**

10'6 x 12'8 (3.20m x 3.86m) Floor to ceiling dark wood paneling and wood flooring. Ceiling coving and central ceiling light.