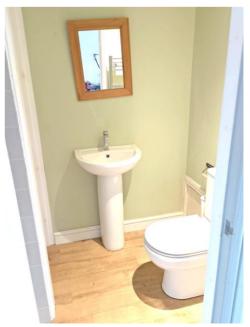

#### WC:

Double glazed window to the side, low flush WC, wash hand basin, wood laminate flooring and wall mounted light.