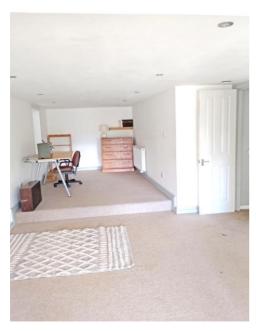

#### **Basement Room:**

32' x 12'3 (9.75m x 3.73m) A large space that can be utilized in so many different configurations depending on the purchasers needs. The room is divided in the middle by a 'step up' providing a natural separation if needed. Double glazed window to the side and double glazed patio windows to the rear. Wood laminate floor to half the room and carpet to the other side. Ceiling spotlights. Door through to shower room and wardrobe handing space. Walk-in shower, low flush WC and pedestal wash hand basin. Part tiled walls and ceiling spotlights.