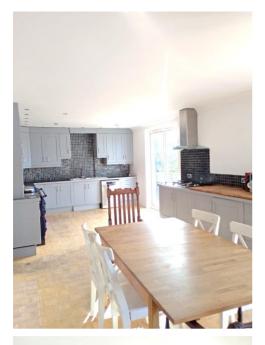

#### Living Dining Kitchen:

30'10 x 12'2 (9.40m x 3.71m) Having a range of Grey wall and base units with contrasting tiled work surfaces. Part tiled walls, one and a half bowl ceramic sink unit with mixer tap. Plumbed for dish washer and built in 4 ring gas hob with deep fryer. Large 'Blue' AGA. Ceiling spotlights to the Kitchen area and a central ceiling light to the Living Dining area. 2 x double glazed windows and patio doors leading out onto the decked balcony. Parque flooring, wall mounted central heating thermostat and dimmer switches.