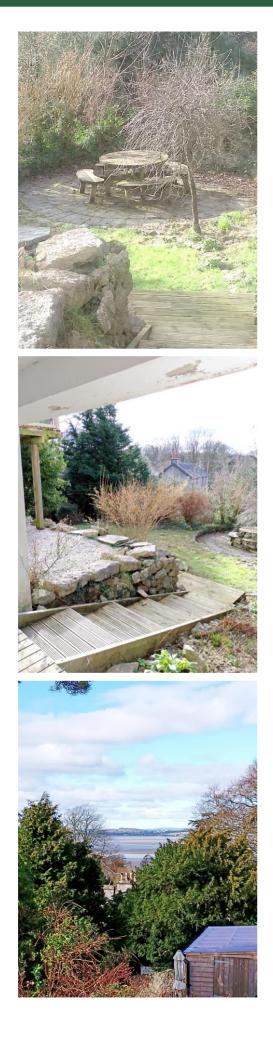

#### **Rear:**

Mainly laid to lawn with a large selection of mature trees and shrubs. Paved circular patio area providing a superb private space to sit and entertain. From the basement level are steps and a decked area extending across the rear of the house. Directly below the decked balcony is a private under cover space that is currently used for a hot tub.