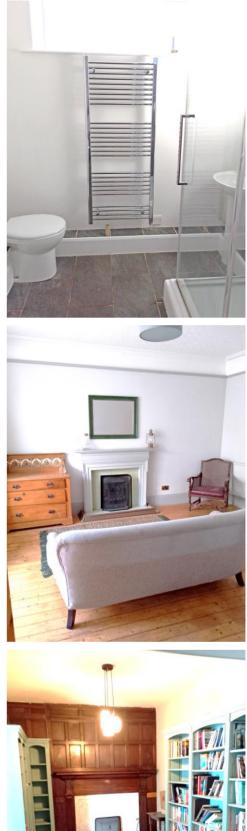

#### Side Entrance/Utility/Ground Floor Shower Room:

From the side entrance there is an inner hallway leading to a cloaks area with hanging space for coats and space for outdoor footwear. Plumbed for washing machine, wall mounted gas boiler. Wood panel ceiling with inset spotlights. White three piece bathroom suite comprising: Low flush WC, pedestal wash hand basin and walk-in shower. Double glazed window to the rear, tiled floor and part tiled walls.

#### **Reception Room 4:**

19'2 x 10'8 (5.84m x 3.25m) Open fire with wood mantle over and tiled surround. Built in bookshelves to three walls, built in storage cupboard. Central ceiling light, smoke alarm, wood flooring and stairs leading to the basement room.