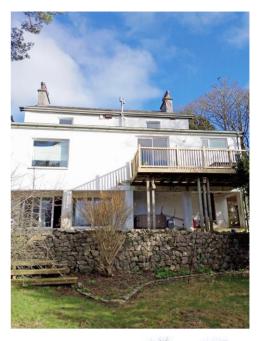

The icing on the cake has to be the balcony leading off from the kitchen with sea views. Gas central heating, double glazed, mains electric and water.

#### **Rear:**

Mainly laid to lawn with a large selection of mature trees and shrubs. Paved circular patio area providing a superb private space to sit and entertain. From the basement level are steps and a decked area extending across the rear of the house. Directly below the decked balcony is a private under cover space that is currently used for a hot tub.