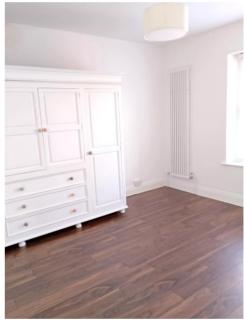

#### Front Bedroom 1:

13' x 11'1 (3.96m x 3.38m) Double glazed window to the front, fitted wardrobes, radiator, wood laminate flooring and central ceiling light.