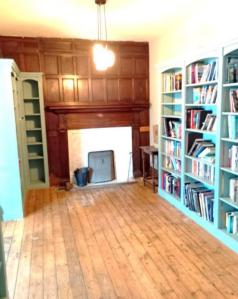

#### **Reception Room 4:**

19'2 x 10'8 (5.84m x 3.25m) Open fire with wood mantle over and tiled surround. Built in bookshelves to three walls, built in storage cupboard. Central ceiling light, smoke alarm, wood flooring and stairs leading to the basement room.