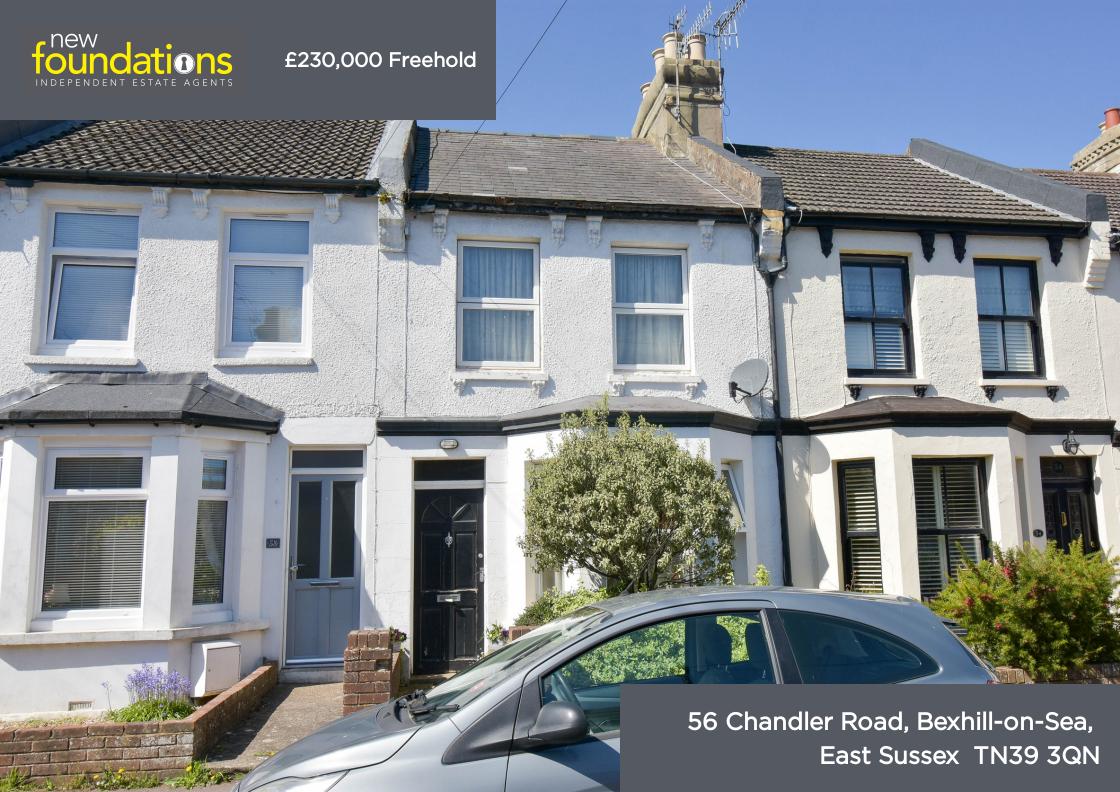

### PROPERTY DESCRIPTION

An attractive victorian terraced house situated in the sought after Collington area with a lovely westerly facing garden. Other notable features include 2 double bedrooms, ground floor bathroom/ Wc, a number of character features including original fireplaces. EPC D

## **FEATURES**

- Attractive victorian terrace
- Popular Collington location
- 2 Double bedrooms
- Ground floor bathroom/Wc
- Lovely westerly facing garden
- Scope for further improvement
- A number of character features
- Council Tax B