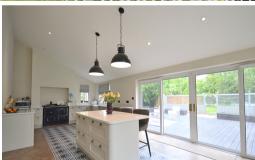

#### Kitchen Diner

12' 10" x 28' 02" (3.91m x 8.59m) LVT flooring with pattern tiled centre feature, fitted kitchen units with quartz, central island, integrated fridge freezer, double glazed sliding patio doors, two double glazed windows, fitted Aga.