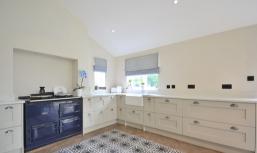

#### Kitchen Diner

12' 10" x 28' 02" (3.91m x 8.59m) LVT flooring with pattern tiled centre feature, fitted kitchen units with quartz, central island, integrated fridge freezer, double glazed sliding patio doors, two double glazed windows, fitted Aga.