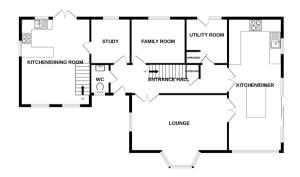

# The Boltons, South Wootton, King's Lynn, Norfolk

£650,000

An extremely well presented family home situated in the hugely popular location of South Wootton. The spacious accommodation comprises entrance hall, w/c, lounge, open plan kitchen living area, utility room, study, and five bedrooms with the master benefitting from an en-suite. The property further benefits from a well maintained garden and the potential to accommodate a self contained annexe. The property is positioned on the outskirts of the Village with a full range of amenities found locally. More extensive facilities can be found in King's Lynn Town Centre including a main line rail link into Cambridge and London King's Cross.

### Entrance Hallway

6′ 08″ x 28′ 08″ (2.03m x 8.74m) Upvc front door opening in to entrance hallway, LVT flooring, one radiator

#### Lounge

17' 01" x 22' 08" (5.21m x 6.91m) Oak flooring, two double glazed windows, two radiators

#### Kitchen Diner

12' 10" x 28' 02" (3.91m x 8.59m) LVT flooring with pattern tiled centre feature, fitted kitchen units with quartz, central island, integrated fridge freezer, double glazed sliding patio doors, two double glazed windows, fitted Aga.

## W/C

3' 07" x 7' 04" (1.09m x 2.24m) LVT flooring, low flush W/C, sink, one radiator, one double glazed window

## Family Room

10' 07" x 11' 10" (3.23m x 3.61m) Oak flooring, one double glazed window, one radiator

## Studv

9' 08" x 8' 04" (2.95m x 2.54m) Oak flooring, one radiator, one double glazed window

# Utility

LVT flooring, fitted units, integrated washing machine and oven, door exiting rear garden

# Annexe Area - Kitchen / Dining Room

15' 04" x 18' 05" (4.67m x 5.61m) LVT flooring, fitted kitchen units with oven hob, fridge freezer, extractor, three double glazed windows, rear patio door leading to rear garden, one radiator