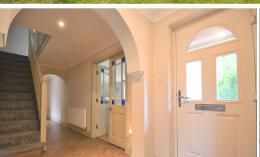

### Entrance Hallway

6′ 08″ x 28′ 08″ (2.03m x 8.74m) Upvc front door opening in to entrance hallway, LVT flooring, one radiator