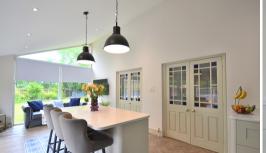

#### Kitchen Diner

12' 10" x 28' 02" (3.91m x 8.59m) LVT flooring with pattern tiled centre feature, fitted kitchen units with quartz, central island, integrated fridge freezer, double glazed sliding patio doors, two double glazed windows, fitted Aga.