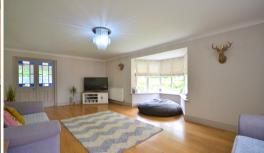

#### Lounge

17' 01" x 22' 08" (5.21m x 6.91m) Oak flooring, two double glazed windows, two radiators