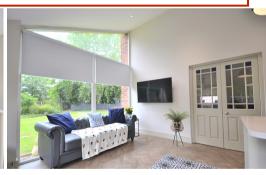

#### Lounge

17' 01" x 22' 08" (5.21m x 6.91m) Oak flooring, two double glazed windows, two radiators