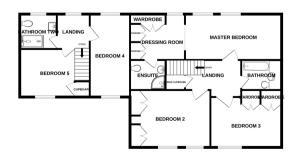

#### Master Bedroom

10' 01" x 20' 07" (3.07m x 6.27m) LVT flooring, two radiators, three double glazed windows, dressing area with fitted wardrobes

# **En Suite**

LVT flooring, shower cubical, low flush W/C, sink

#### **Bedroom Two**

GROUND FLOOR