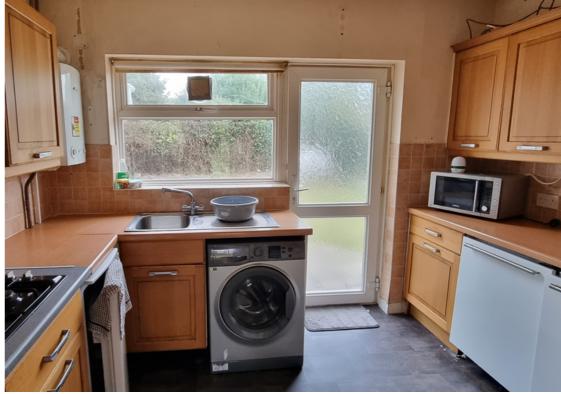

- Detached Chalet Style House
- Spacious Through Lounge-Diner
- (Versatile Accommodation 3/4 Beds)
- Basic Kitchen & Bathroom (With Potential)
  - Sought After Cooden Location
  - Property Requiring Refurbishment
    - Central Heated & D.Glazing