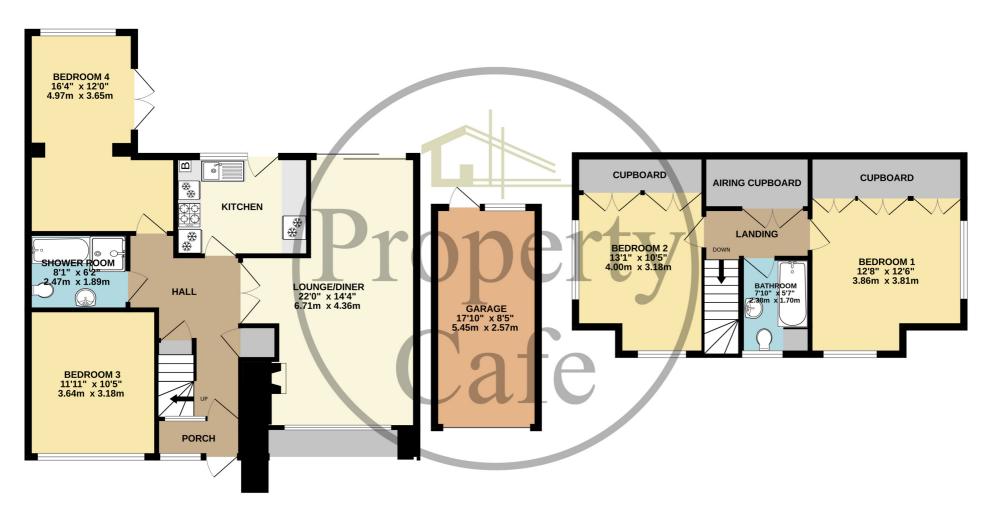

## TOTAL FLOOR AREA: 1469 sq.ft. (136.5 sq.m.) approx.

Whilst every attempt has been made to ensure the accuracy of the floorplan contained here, measurements of doors, windows, rooms and any other items are approximate and no responsibility is taken for any error, omission or mis-statement. This plan is for illustrative purposes only and should be used as such by any prospective purchaser. The services, systems and appliances shown have not been tested and no guarantee as to their operability or efficiency can be given.

Made with Metropix ©2023

The property is situated within walking distance to Little Common Village which is fortunate to have an excellent range of shops and amenities serving the local residents. Within the village itself you will discover all the shops you may need on a daily basis, most are independently owned and have been in existence for many years along with a late opening Tesco express. There is also a Doctors surgery, dentist, local pub, restaurants, pharmacy & post office. There is a regular bus services to Eastbourne and Hastings. Cooden mainline railway station is only short distance away providing direct routes in to Gatwick & central London. There is also a local primary school within the village and secondary Schools a short distance away in Bexhill.