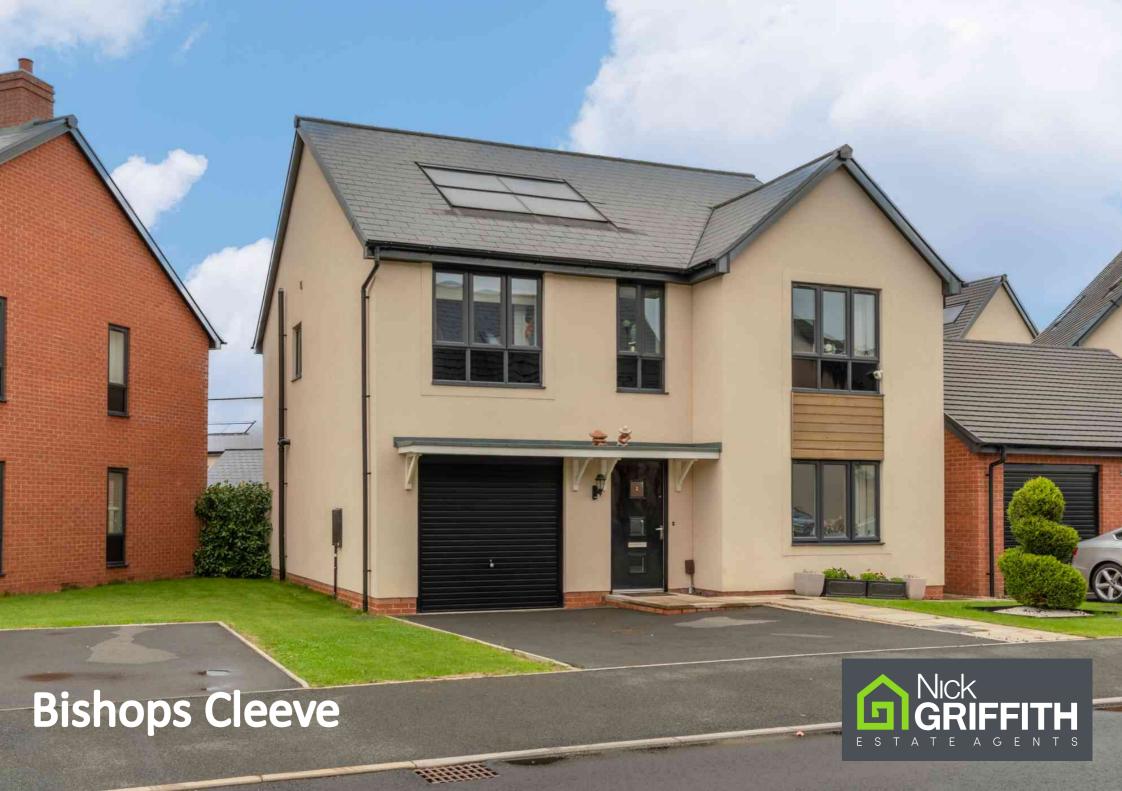

## **Bishops Cleeve**

# Emerald Place, Bishops Cleeve, Cheltenham, GL52 7ZA £565,000 Freehold

A beautifully presented 5 bedroom, detached, family home with an additional open plan family room, situated within this desirable residential development, close to local amenities.

### Description

An impressive family home, understood to have been the ex-show home, built by 'Persimmon Homes' in 2017. This spacious property has been sympathetically extended by the current owners and is situated within this highly sought after location close to schools and amenities. The welcoming reception hall gives access to the integral garage, cloakroom, light and airy living room, and an impressive kitchen/dining room which opens into the extended family room. The well appointed kitchen has a range of matching wall and base units, integral dishwasher, electric double oven and gas hob. The extended family room is fitted with bespoke blinds and French doors which lead to the rear garden. The utility room has plumbing for the washing machine and useful side pedestrian door. On the first floor, there are 5 good size bedrooms, an en suite shower/bathroom, and family bathroom with a white matching suite. Externally, the enclosed rear garden is laid mainly to lawn with a paved patio area and gated side access. The integral garage is equipped with an electric car charging point. There is a tarmacadam driveway providing ample off-road parking with further additional parking provided.