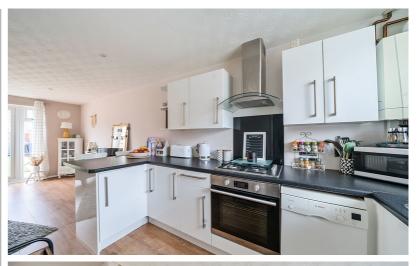

#### Kitchen Area

9' 6" x 6' 5" (2.90m x 1.96m) A range of wall & base units with complementary work surfaces over. Inset stainless steel sink with drainer and mixer tap over. Fitted oven & gas hob with glass splashback and stainless steel extractor hood over. Plumbing and space for dishwasher and washing machine. Wall mounted gas boiler enclosed in cupboard. Breakfast bar. Wood effect flooring. Radiator. Double glazed window to front. Opening to: