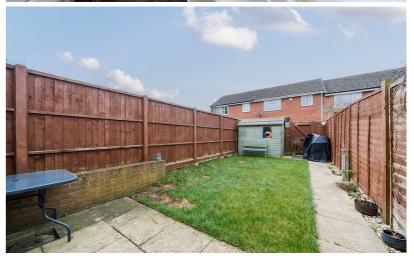

#### Rear Garden

Southerly aspect rear garden laid mainly to lawn with paved patio and footpath to rear. Fully enclosed with gated access to parking area.

## Parking

Parking area to the side of the property provides allocated parking for 2 cars.

PRELIMINARY DETAILS - NOT YET
APPROVED AND MAY BE SUBJECT TO
CHANGES

For identification only - Not to scale

Certified Property Measurer