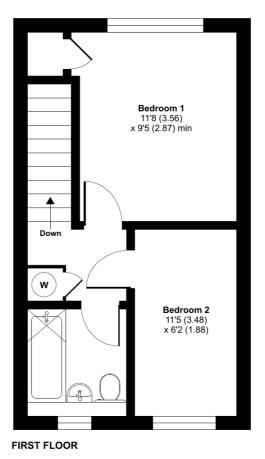

#### FIRST FLOOR

## Landing

Access to loft space. Cupboard housing hot water cylinder with shelving. Doors into all rooms.

#### Bedroom 1

11' 8" x 9' 5" (min) (3.56m x 2.87m) Double glazed window to rear. Radiator. Storage cupboard.

### Bedroom 2

11' 5" x 6' 2" (3.48m x 1.88m) Double glazed window to front. Radiator.