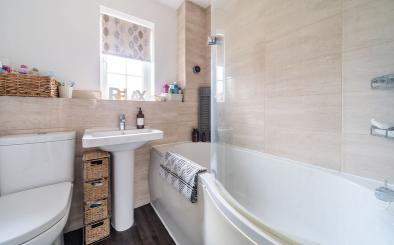

#### Bathroom

Re-fitted suite comprising panel enclosed 'p' shaped bath with shower over and glass side screen, low level wc and pedestal wash hand basin. Heated towel rail. Partially tiled walls. Obscure double glazed window to front.