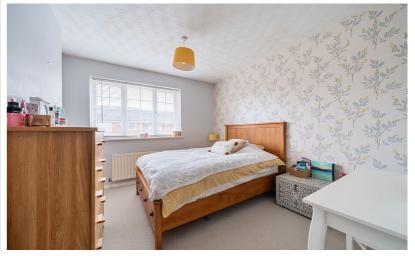

#### Bedroom 1

11' 8" x 9' 5" (min) (3.56m x 2.87m) Double glazed window to rear. Radiator. Storage cupboard.

### Bedroom 2

11' 5" x 6' 2" (3.48m x 1.88m) Double glazed window to front. Radiator.