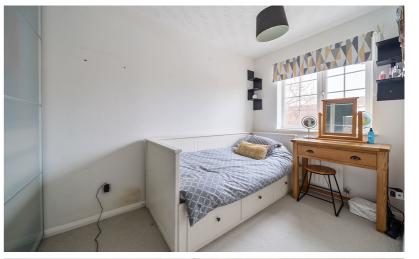

#### Bedroom 1

11' 8" x 9' 5" (min) (3.56m x 2.87m) Double glazed window to rear. Radiator. Storage cupboard.

### Bedroom 2

11' 5" x 6' 2" (3.48m x 1.88m) Double glazed window to front. Radiator.