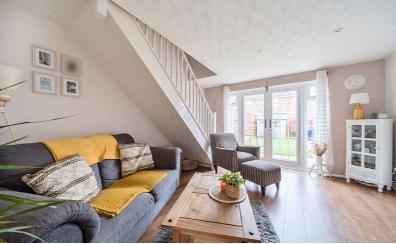

# Living/Dining Room

13' 11" x 12' 8" (4.24m x 3.86m) Stairs rising to first floor accommodation. Radiator enclosed in decorative cover. Wood effect flooring. Double glazed French doors with sidelights, opening onto the rear garden.