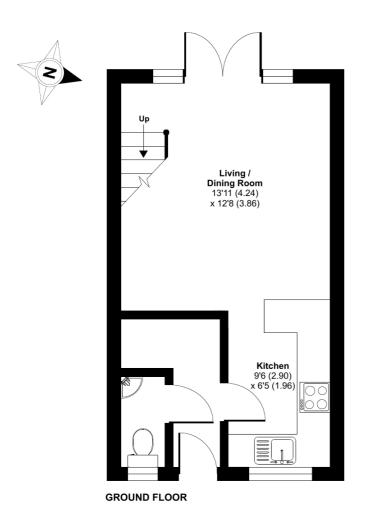

#### **GROUND FLOOR**

#### Kitchen Area

9' 6" x 6' 5" (2.90m x 1.96m) A range of wall & base units with complementary work surfaces over. Inset stainless steel sink with drainer and mixer tap over. Fitted oven & gas hob with glass splashback and stainless steel extractor hood over. Plumbing and space for dishwasher and washing machine. Wall mounted gas boiler enclosed in cupboard. Breakfast bar. Wood effect flooring. Radiator. Double glazed window to front. Opening to:

# Living/Dining Room

13' 11" x 12' 8" (4.24m x 3.86m) Stairs rising to first floor accommodation. Radiator enclosed in decorative cover. Wood effect flooring. Double glazed French doors with sidelights, opening onto the rear garden.

Floor plan produced in accordance with RICS Property Measurement Standards incorporating International Property Measurement Standards (IPMS2 Residential). ©n/checom 2024. Produced for Country Properties. REF: 1074040