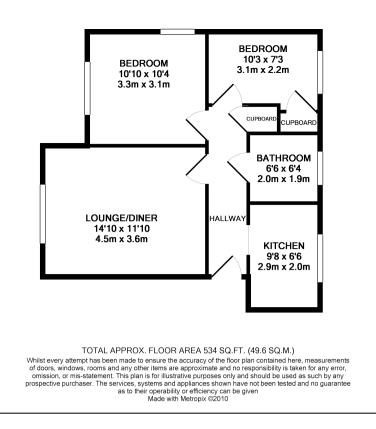

WOW! What a fantastic opportunity to purchase this well-maintained two-bedroom apartment being offered with NO CHAIN. The accommodation briefly comprises; an entrance hall with a storage cupboard, an access point to the convenient loft space, two bedrooms with storage, a fitted kitchen, a bathroom, and a generous lounge. This particular development provides allocated off-road parking and several visitor parking spaces. Call now for essential early viewing.