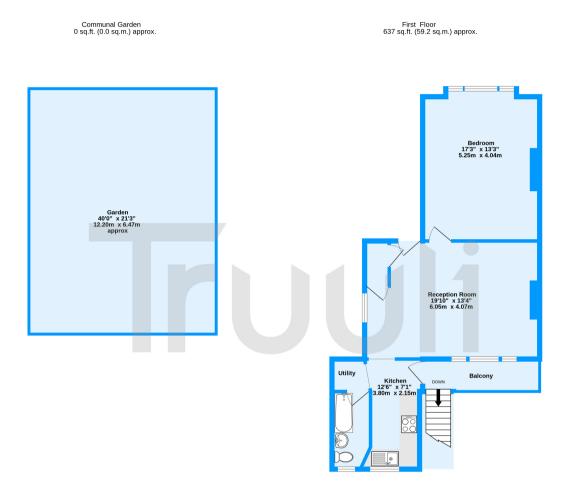

## Truuli

Parchmore Road, Thornton Heath, Surrey, CR7 8LU £250,000 Leasehold

- Private balcony and communal garden
- Larger than average one bedroom flat
- High ceilings and good natural lighting throughout

## £250,000 Leasehold

We are pleased to offer to the open market this larger-than-average one-bedroom flat with a private balcony and access to communal gardens on Parchmore Road, Thornton Heath.

The property is situated on one of the area's most popular roads near a range of local amenities, including Thornton Heath station.

Parchmore Road, Thornton Heath, CR7 TOTAL FLOOR AREA : 637 sq.ft. (59.2 sq.m.) approx. Measurements are approximate. Not to scale. Illustrative purposes only Made with Metropix ©2024