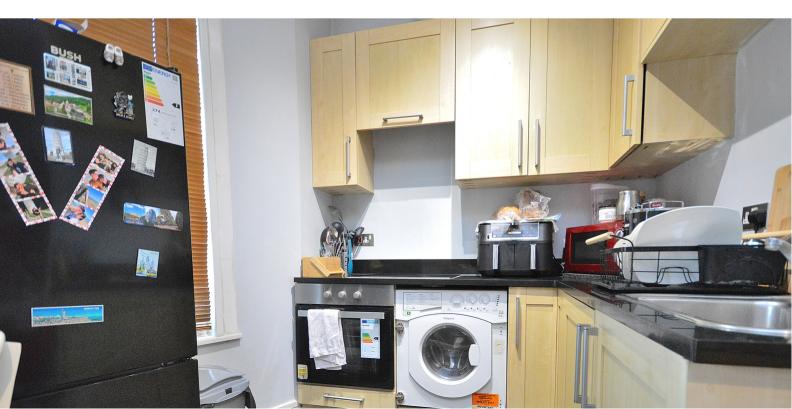

# Open Plan Living/Kitchen

Kitchen suite comprising one bowl sink unit, floor standing cupboards with worktop above, eye level cupboards, integrated oven with hob over. Space for fridge/freezer. Integrated washing machine, Three double glazed windows to the front aspect. Radiator.