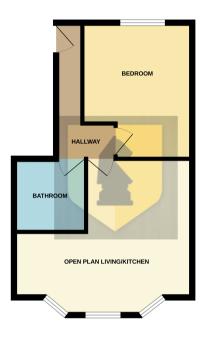

### FLOORPLAN & EPC

TOTAL FLOOR AREA: 396 srg.ft. (36.8 srg.m.) approx. White revery attringt has been make to ensure the accuracy of the floorpain contained free, measurements memory or net sensement. The plan in the functional purposes ray ray to the back the used as to the yay prospective purchase. The sense in the function of the planet the back to a soft yay to the sense of the sensement. The plan in the function purposes ray ray back the back the sense of the sensement of th