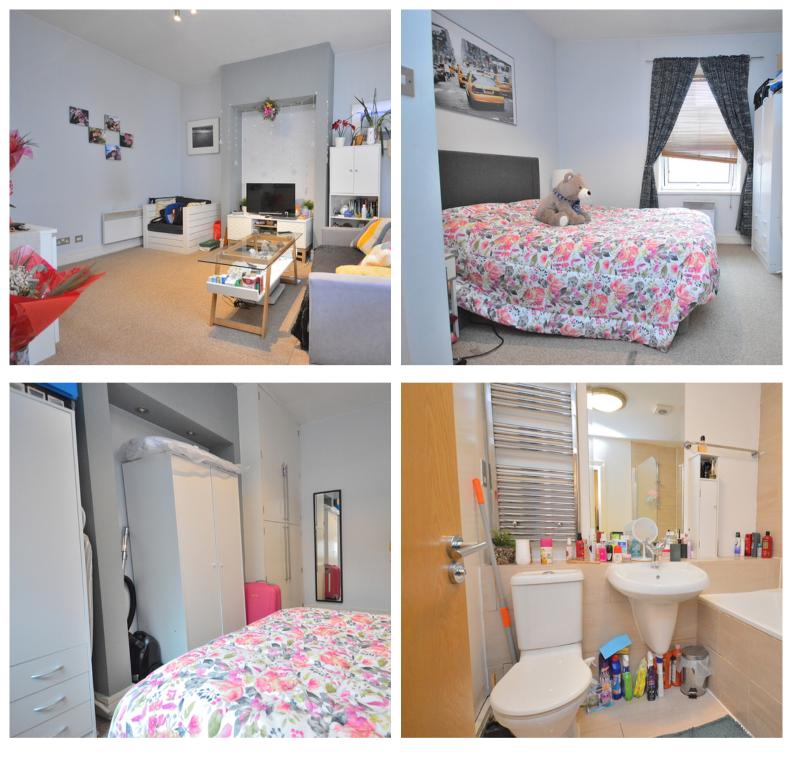

## Bedroom

Window to the rear aspect. Radiator. Built in wardrobes.

## Bathroom

Three piece suite comprising: Low flush Wc. Pedestal wash hand basin. Panelled bath with shower over. Radiator.