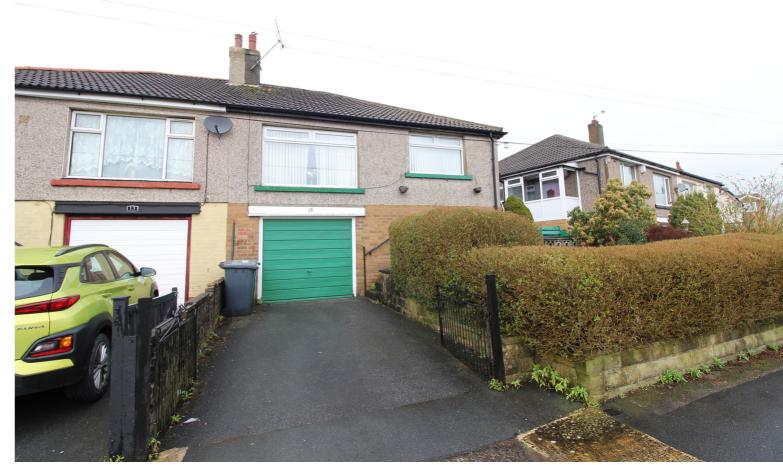

## **SUMMARY**

\*\*A 2 BEDROOM SEMI-DETACHED BUNGALOW, POPULAR CUL-DE-SAC LOCATION WITH EXCELLENT ACCESS TO KEIGHLEY TOWN CENTRE!!\*\* Having a modern fitted kitchen with integrated appliances, modern shower room with 4 piece suite, drive and under house garage, rear garden - OFFERED FOR SALE WITH NO ONWARD CHAIN!! EPC Rating D.

## **FULL DESCRIPTION**

A two bedroom semi-detached bungalow situated in this popular residential cul-de-sac with excellent access to Keighley town centre. The accommodation comprises of an entrance hall, the kitchen has a range of modern base and wall mounted units, integrated appliances to include oven, hob, microwave, fridge, freezer, double glazed window to the front. The spacious lounge has a gas fire, double glazed window to the front and radiator. There are two bedrooms, the master having fitted wardrobes, and the second bedroom leading to a conservatory which in turn leads to the rear garden. There is a modern fitted shower room having a four piece suite comprising of a shower cubicle, WC, wash hand basin, bidet, two double glazed windows to the side. Externally there is a drive leading to an under house garage, a gravelled garden to the side and a rear garden. Offered for sale with no onward chain, EPC Rating D.