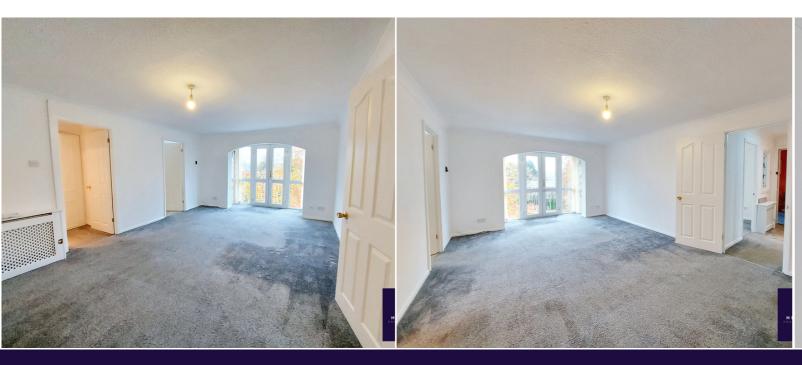

# Lounge

 $3.8 \text{m} \times 6.38 \text{m} \ (12' \ 6" \times 20' \ 11")}$  into picture bay window to front, double patio doors, double radiator.