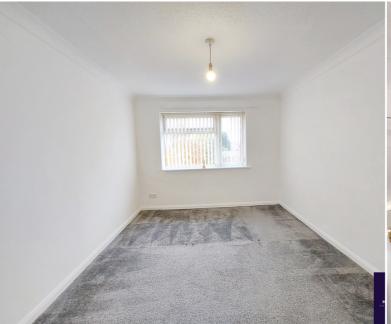

### **Bedroom 1**

 $2.97m \times 3.54m (9' 9" \times 11' 7")$  views to front, single radiator.