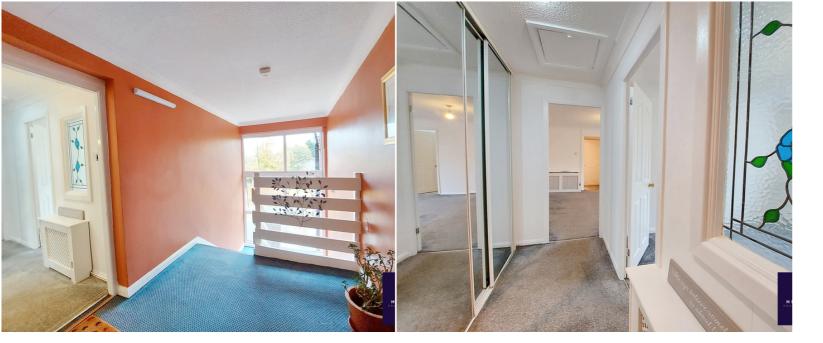

#### **Entrance**

Hallway with built in mirrored sliding door storage, single radiator.