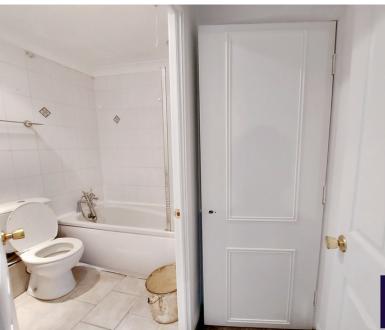

#### Bathroom

1.89m x 1.68m (6' 2" x 5' 6") modern white suite comprising; bath with period style mixer tap / flexi hose shower, wall mounted electric shower, glass screen, close coupled w.c, sink, fully tiled walls, tiled floor, extractor, chrome heated towel rail.