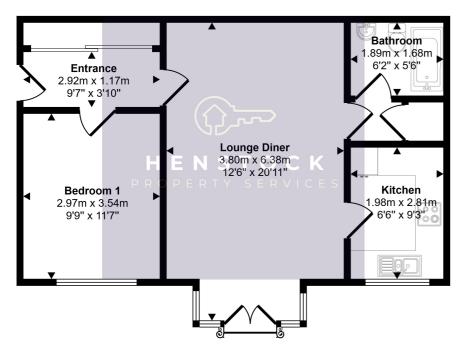

# Approx Gross Internal Area 52 sq m / 557 sq ft

#### Floorplan

This floorplan is only for illustrative purposes and is not to scale. Measurements of rooms, doors, windows, and any items are approximate and no responsibility is taken for any error, omission or mis-statement. Icons of items such as bathroom suites are representations only and may not look like the real items. Made with Made Snappy 360.

# **TOP FLOOR**

#### **Entrance**

Hallway with built in mirrored sliding door storage, single radiator.

# Lounge

 $3.8 \text{m} \times 6.38 \text{m} \ (12' \ 6" \times 20' \ 11")}$  into picture bay window to front, double patio doors, double radiator.

### **Bedroom 1**

 $2.97m \times 3.54m (9' 9" \times 11' 7")$  views to front, single radiator.

# Kitchen

1.98m x 2.81m (6' 6" x 9' 3") views to front, modern maple units with marble style worktops, built in single electric oven, 4 ring gas hob, extractor hood, stainless steel sink with chrome mixer tap, integral fridge/freezer, part tiled walls.

#### Bathroom

1.89m x 1.68m (6' 2" x 5' 6") modern white suite comprising; bath with period style mixer tap / flexi hose shower, wall mounted electric shower, glass screen, close coupled w.c, sink, fully tiled walls, tiled floor, extractor, chrome heated towel rail.

#### Corridor into bathroom

Built in storage and plumbing for washing machine.