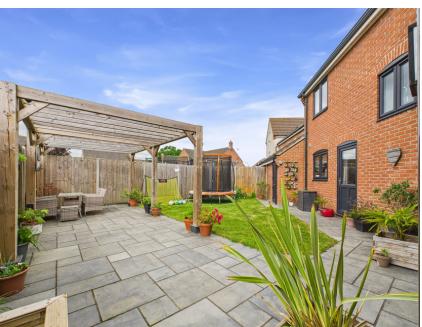

#### Outside

To the front of the property there is a driveway leading to Garage with up and over door. The Rear garden is laid to lawn with a patio and Pergola