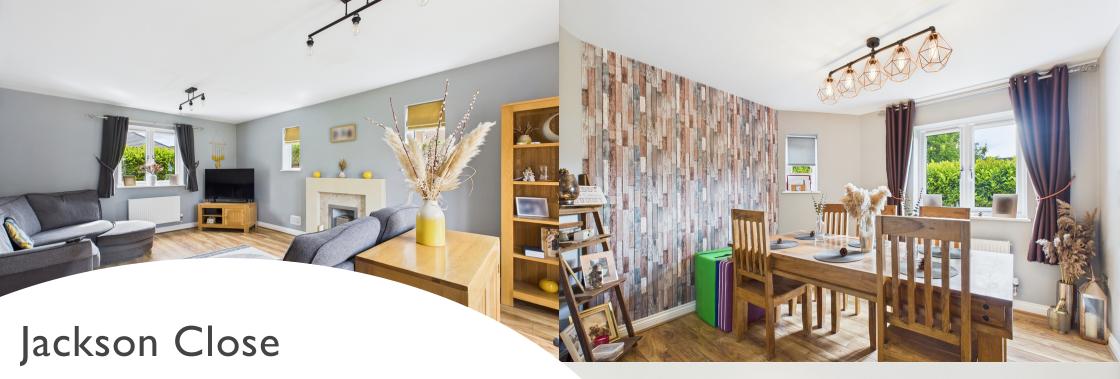

#### Lounge

12' I I"  $\times$  19' 8" (3.94m  $\times$  5.99m) UPVC Double glazed window to Front, UPVC Double glazed patio to rear, 2 Radiators, Laminate flooring, Feature fireplace.

#### Dining Room

10' 7"  $\times$  10' 0" (3.23m  $\times$  3.05m) Laminate flooring, UPVC Double glazed window to Front, 2 Radiators,