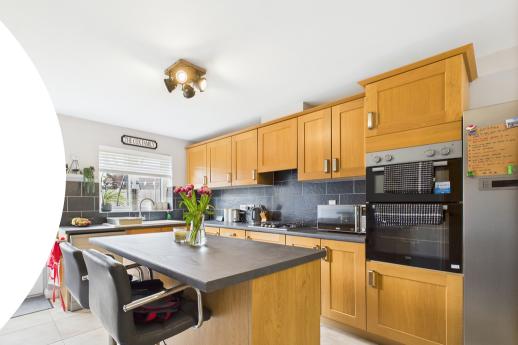

#### Kitchen

11'" x 19' 7" (NaNm x 5.97m) A range of fitted base and wall units with roll edge worktops, Double Oven, Gas hob, Ceramic sink with mixer tap, Breakfast Island, Tiled floor, Radiator, Space for washing machine, Space for tumble drier, Space for fridge,