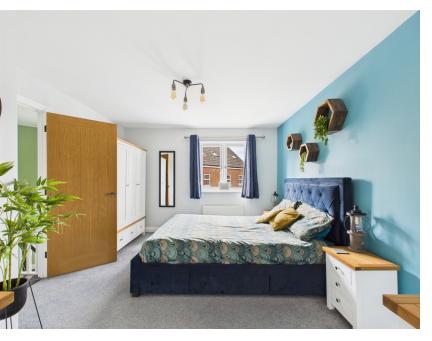

## Bedroom I

13' 2"  $\times$  11' 2" (4.01m  $\times$  3.40m) UPVC Double glazed window Rear, Radiator

#### En-suite

A three piece suite comprising of a Shower Cubical, Low Level WC, Wash Hand basin, Heated towel rail, Tiled walls,

#### Bedroom 2

8' 9"  $\times$  13' 6" (2.67m  $\times$  4.11m) UPVC Double glazed window to rear, Radiator

#### n-suite

A three piece suite comprising of a Shower Cubical, Low Level WC, Pedestal wash hand basin, Heated towel rail, Tiled walls.

#### Bedroom 3

12' 10"  $\times$  9' 3" (3.91m  $\times$  2.82m) UPVC Double Glazed window to rear, Radiator

#### Bedroom 4

9' I I "  $\times$  9' I I " (3.02m  $\times$  3.02m) UPVC Double glazed window to rear, Radiator, 2 Fitted cupboards.