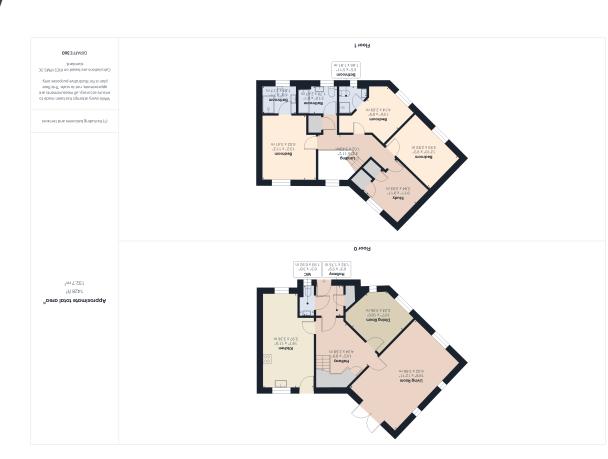

## Entrance Hall

Tiled Floor, Radiator

#### WC

#### Inner Hall

Staircase to first floor, Under Stairs storage, Tiled Floor, Radiator,  $\,$ 

#### Lounge

12' I I"  $\times$  19' 8" (3.94m  $\times$  5.99m) UPVC Double glazed window to Front, UPVC Double glazed patio to rear, 2 Radiators, Laminate flooring, Feature fireplace.

#### Dining Room

10' 7"  $\times$  10' 0" (3.23m  $\times$  3.05m) Laminate flooring, UPVC Double glazed window to Front, 2 Radiators,

#### Kitchen

11'" x 19' 7" (NaNm x 5.97m) A range of fitted base and wall units with roll edge worktops, Double Oven, Gas hob, Ceramic sink with mixer tap, Breakfast Island, Tiled floor, Radiator, Space for washing machine, Space for tumble drier, Space for fridge,

# Landing

UPVC Double glazed window to Rear

## Bedroom I

13' 2"  $\times$  11' 2" (4.01m  $\times$  3.40m) UPVC Double glazed window Rear, Radiator

#### En-suite

A three piece suite comprising of a Shower Cubical, Low Level WC, Wash Hand basin, Heated towel rail, Tiled walls,

#### Bedroom 2

8' 9"  $\times$  13' 6" (2.67m  $\times$  4.11m) UPVC Double glazed window to rear, Radiator

#### n-suite

A three piece suite comprising of a Shower Cubical, Low Level WC, Pedestal wash hand basin, Heated towel rail, Tiled walls.

#### Bedroom 3

12' 10"  $\times$  9' 3" (3.91m  $\times$  2.82m) UPVC Double Glazed window to rear, Radiator

#### Bedroom 4

9' I I "  $\times$  9' I I " (3.02m  $\times$  3.02m) UPVC Double glazed window to rear, Radiator, 2 Fitted cupboards.

## Bathroom

A three piece suite comprising of a Paneled Bath, Low Level WC and wash hand basin, Tiled walls, Obscure UPVC Double glazed window, Heated Towel Rail,