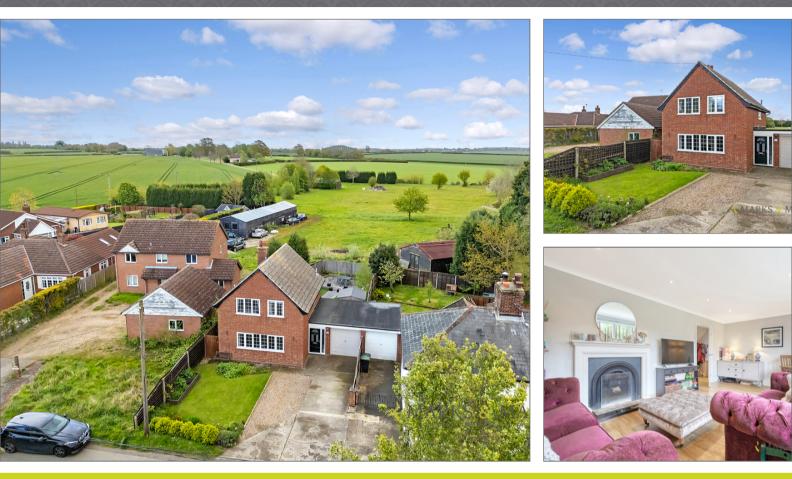

## Guide Price £350,000

GUIDE PRICE £350K-£375K PROPERTY WONT BE ON THE MARKET FOR LONG, EARLY IN PERSON VIEWING RECOMENDED. This stunning, three double bedroom, detached property in the highly sought after village of Creeting St. Peter has a lot to offer; from its modern interior to its fully integrated kitchen, it combines modern luxury with a rural setting. Boasting generously sized rooms throughout as well as a ground floor shower room, garage, landscaped rear garden and off street parking for up to four vehicles with the potential for more, this property could be your perfect family home.

- Three Double Bedrooms
- Ground Floor Shower & First Floor Family Bathroom
- Three Bedroom Detached House
- Modern Integrated Kitchen
- Garage and Off Street Parking
- Landscaped South East Facing Rear Garden
- Sought After Village of Creeting St. Peter
- Double Glazing & Oil Central Heating