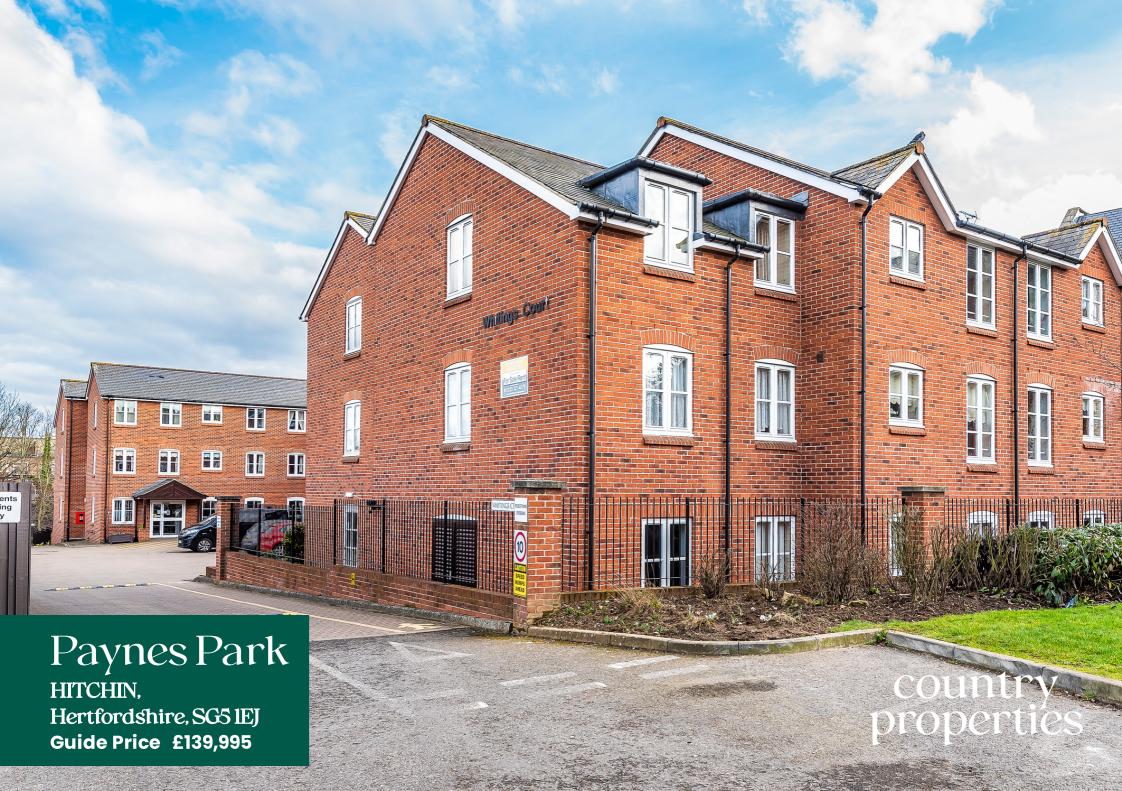

A superb one bedroom ground floor retirement apartment situated in a sought after development within a short walk to Hitchin town. The development benefits from a lovely communal dayroom and provides lifts and stairs to all floors. The apartment comprises of entrance hall, living area with double doors through to the fitted kitchen, spacious double bedroom with fitted wardrobes and three piece bathroom suite. The development also has a resident house manager and care alarm system.

- One bedroom upper ground floor retirement apartment
- Well presented throughout
- Communal lounge and garden areas
- House manager and emergency call system
- Town centre location
- NO ONWARD CHAIN

All measurements are approximate and quoted in metric with imperial equivalents and for general guidance only and whilst every attempt has been made to ensure accuracy, they must not be relied on. The fixtures, fittings and appliances referred to have not been tested and therefore no guarantee can be given and that they are in working order. Internal photographs are reproduced for general information and it must not be inferred that any item shown is included with the property. For a free valuation, contact the numbers listed on the brochure.