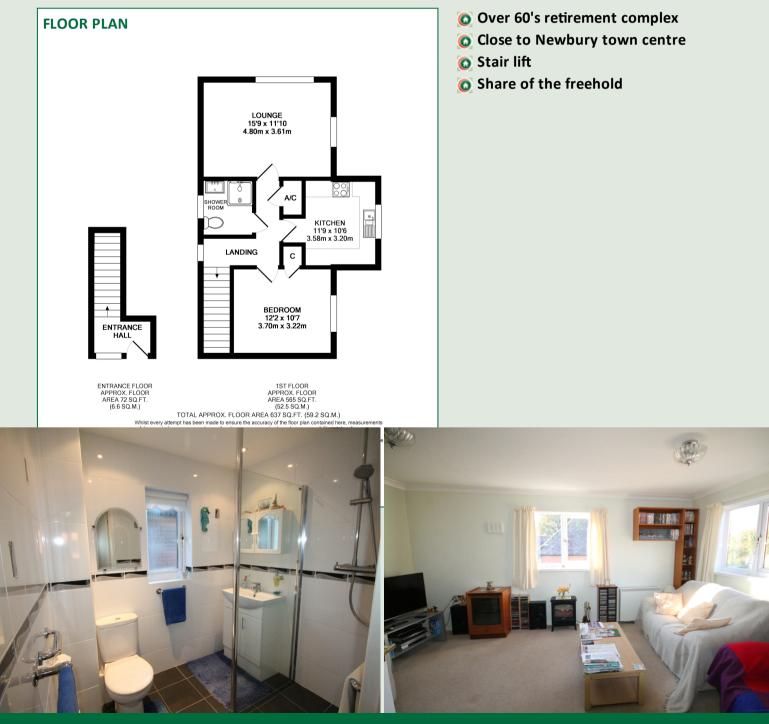

The property is spacious and offers very light and airy accommodation comprising:- hallway and stairs rising to the first floor with a stair lift, landing, lounge with dual aspect windows, good size refitted kitchen with integrated appliances, double bedroom and Wet Room with under floor heating which has been recently refitted. The property benefits from emergency pull cords in all rooms, duty manager Monday to Friday double glazed windows and economy seven heating. To the outside there is ample parking and beautiful traditional mature gardens which surround the property with well stocked flower and shrub borders offering all year round interest. To the outside there are well kept communal gardens with private storage area and ample parking.