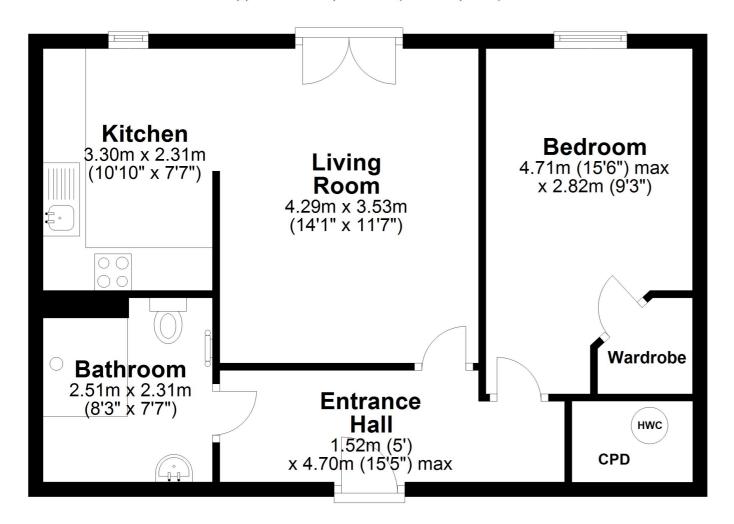

## **First Floor**

Approx. 52.4 sq. metres (564.2 sq. feet)

Total area: approx. 52.4 sq. metres (564.2 sq. feet)

These particulars, whilst believed to be accurate are set out as a general outline only for guidance and do not constitute any part of an offer or contract. Intending purchasers should not rely on them as statements of representation of fact, but must satisfy themselves by inspection or otherwise as to their accuracy. All measurements quoted are approximate. We are unable to confirm the working order of any fixtures and fittings including appliances that are included in these particulars. No person in this firms employment has the authority to make or give any representation or warranty in respect of the property.