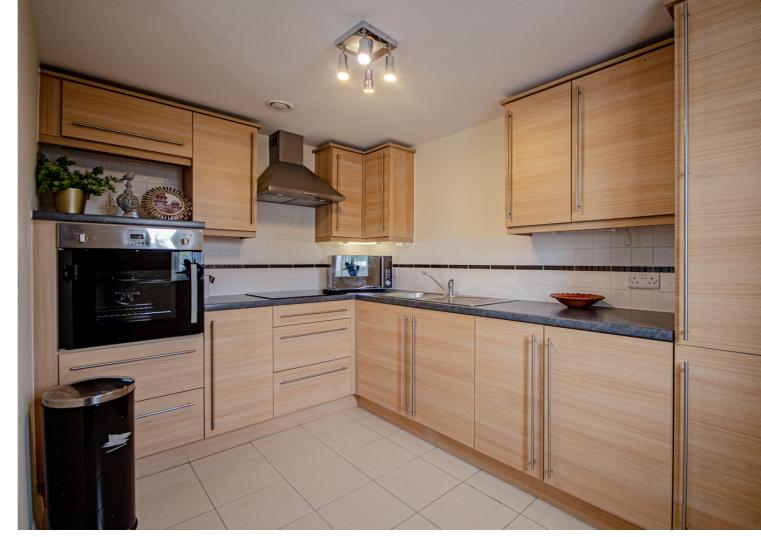

e.

As well as the privacy of your own apartment, there's the opportunity to lead a full and active social life. You can call into the homeowners' lounge whenever you feel like company, and it's a lovely place to meet up with friends or join in the many activities organised by homeowners and the Estate Management team. The lounge is also the perfect space to invite friends and family over for a special celebration. Open every day, our table service restaurant serves tasty and nutritious lunches for our homeowners and their friends and family, at a very reasonable price. All the food is freshly prepared and we can cater for special dietary requirements. For a special occasion or celebration, you're also welcome to







Location Tenure

**EPC Rating: B** 

**Important Notes** 

Type Here









## **First Floor**

Approx. 52.4 sq. metres (564.2 sq. feet)



Total area: approx. 52.4 sq. metres (564.2 sq. feet)















These particulars, whilst believed to be accurate are set out as a general outline only for guidance and do not constitute any part of an offer or contract. Intending purchasers should not rely on them as statements of representation of fact, but must satisfy themselves by inspection or otherwise as to their accuracy. All measurements quoted are approximate. We are unable to confirm the working order of any fixtures and fittings including appliances that are included in these particulars. No person in this firms employment has the authority to make or give any representation or warranty in respect of the property.