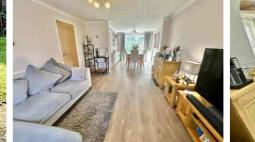

In terms of accommodation there are four bedrooms and a family bathroom upstairs. Downstairs there is a large, dual aspect living/dining room, cloakroom, kitchen and a family room with doors onto the garden. There is also a garage and driveway for several vehicles. The garden has a high degree of privacy, runs along the rear and to the side and is of a south westerly orientation.

PRICE £575,000 Freehold

- EXTENDED DETACHED HOUSE
- FOUR BEDROOMS
- SEPARATE FAMILY ROOM
- PLANNING PERMISSION GRANTED FOR REAR EXTENSION
- SOUTH WESTERLY GARDEN
- END OF CUL-DE-SACLIVING ROOM AND DINING
- CIVING ROOM AND DINING AREA
  GARAGE & DRIVEWAY
- CLOAKROOM & KITCHEN
- A STONE'S THROW TO PRIOR HEATH INFANTS SCHOOL AND SOUTHCOTE PARK (TENNIS COURTS AND RECREATION FIELD)