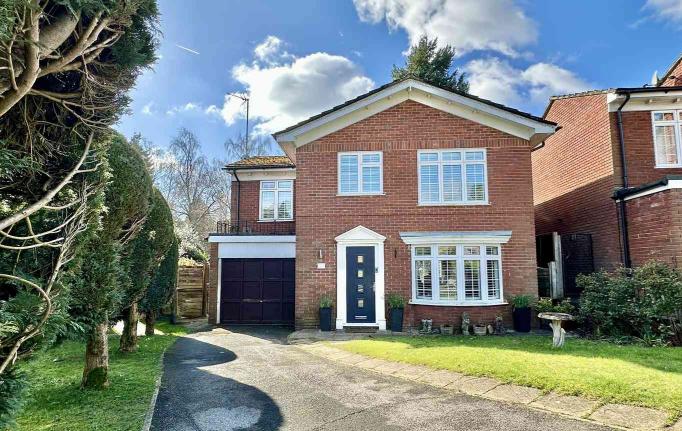

Jigsaw Estates are pleased to offer this extended detached home, set at the end of a cul-de-sac and within a stone's throw of both Southcote Park which has tennis courts and a recreation field, and the highly sought after Prior Heath Infants school.

PRICE £575,000 Freehold

- EXTENDED DETACHED HOUSE
- FOUR BEDROOMS
- SEPARATE FAMILY ROOM
- PLANNING PERMISSION GRANTED FOR REAR EXTENSION
- SOUTH WESTERLY GARDEN
- END OF CUL-DE-SACLIVING ROOM AND DINING
- CIVING ROOM AND DINING AREA
  GARAGE & DRIVEWAY
- CLOAKROOM & KITCHEN
- A STONE'S THROW TO PRIOR HEATH INFANTS SCHOOL AND SOUTHCOTE PARK (TENNIS COURTS AND RECREATION FIELD)