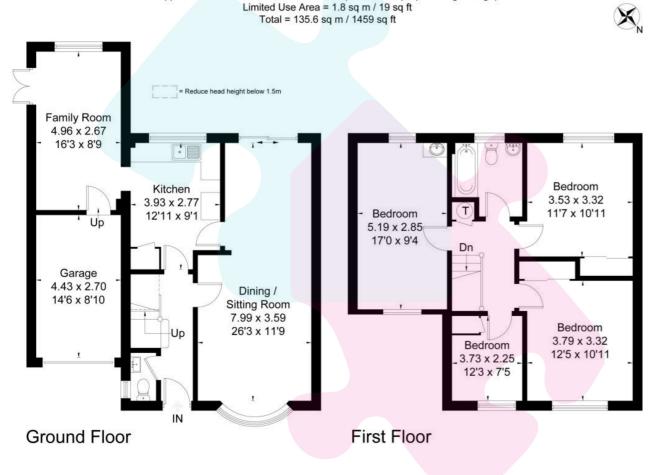

In terms of accommodation there are four bedrooms and a family bathroom upstairs. Downstairs there is a large, dual aspect living/dining room, cloakroom, kitchen and a family room with doors onto the garden. There is also a garage and driveway for several vehicles. The garden has a high degree of privacy, runs along the rear and to the side and is of a south westerly orientation.

Approximate IPMS2 Floor Area = 133.8 sq m / 1440 sq ft (Including Garage)

Whilst every attempt has been made to ensure the accuracy of the floor plan, measurements are approximate and no responsibility is taken for any error or mis-statement. The plan is for illustrative purposes only.