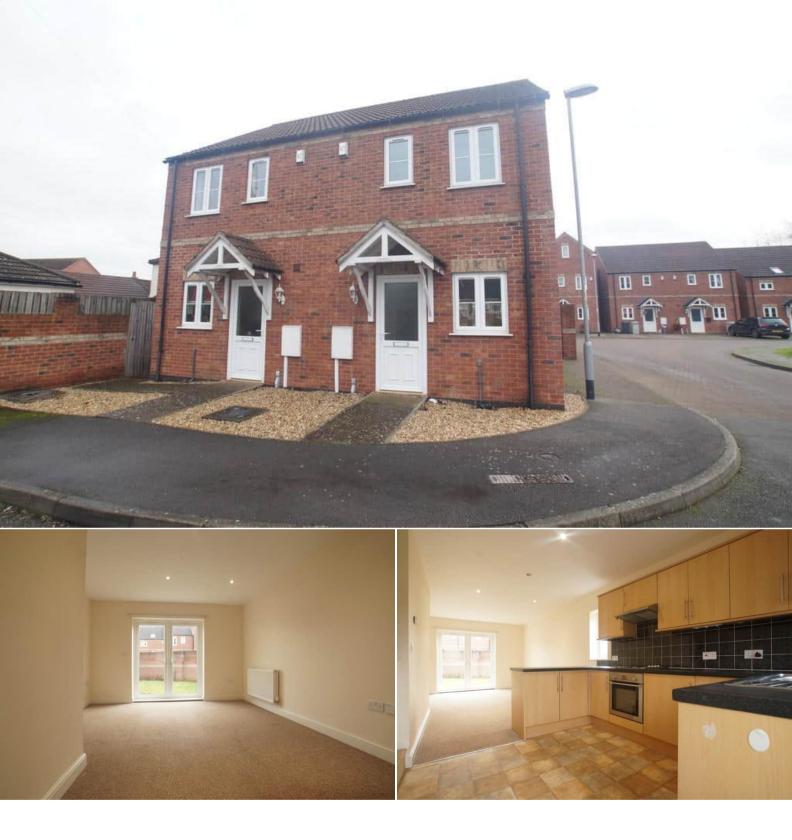

# Cemetery Road Market Rasen

Bettermove are proud to present this 2 bedroom semi-detached house in Wragby available with no forward chain.

The property benefits from double glazing, gas central heating throughout and has off street parking available via an allocated parking space. The council tax band is B.

The property is tenanted and rental yields can be obtained through Bettermove.

The interior of this well presented property comprises a spacious living room and fitted kitchen on the ground floor. The first floor consists of 2 bedrooms and the family bathroom. The exterior boasts a private rear garden, perfect for enjoying the summer months.

Located in the popular town of Wragby, the property is close to a range of amenities, including shops, supermarkets, restaurants and pubs. Excellent transport connections can be found from the A158 and many local buses.