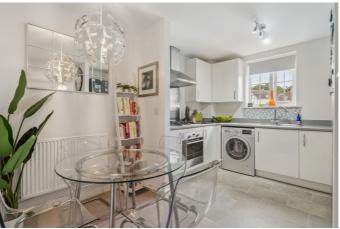

The property has a spacious living room with which opens onto the fitted kitchen/dining space. There are two double bedrooms with one benefitting from an ensuite shower room. The family bathroom is a modern three-piece suite. The property also benefits from a security entry phone system, allocated parking space and further visitor spaces.