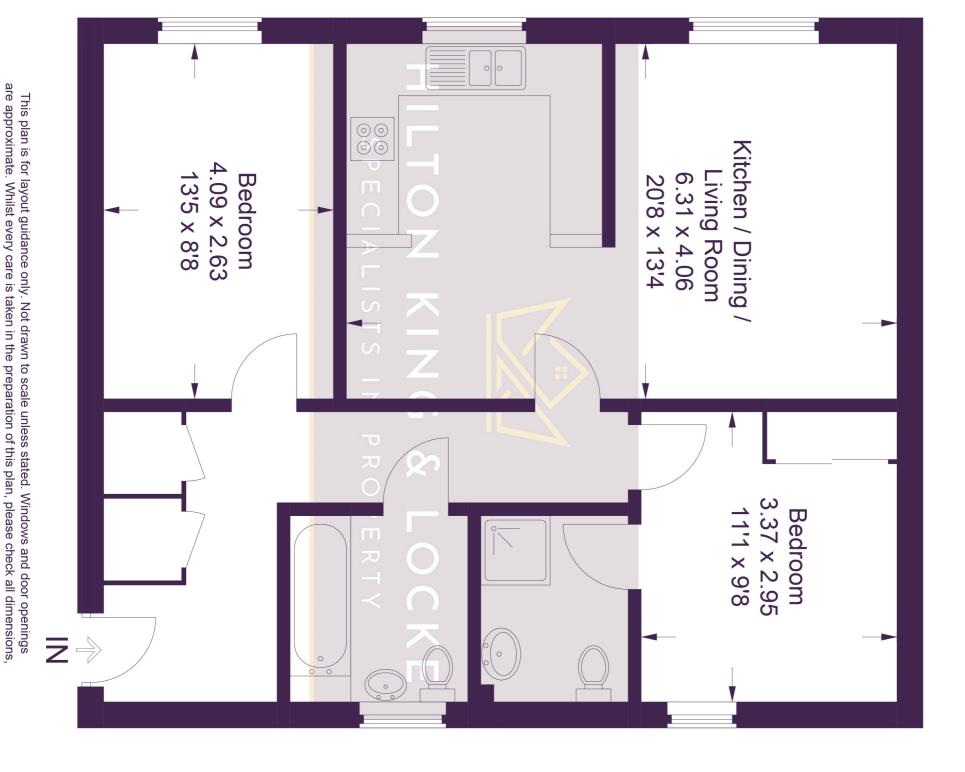

The property has a spacious living room with which opens onto the fitted kitchen/dining space. There are two double bedrooms with one benefitting from an ensuite shower room. The family bathroom is a modern three-piece suite. The property also benefits from a security entry phone system, allocated parking space and further visitor spaces.

> Tel: 01753 480060 J csp@hklhome.co.uk

Approximate Gross Internal Area = 69.7 sq m / 750 sq ft

shapes and compass bearings before making any decisions reliant upon them.

© CJ Property Marketing Ltd Produced for Hilton King & Locke