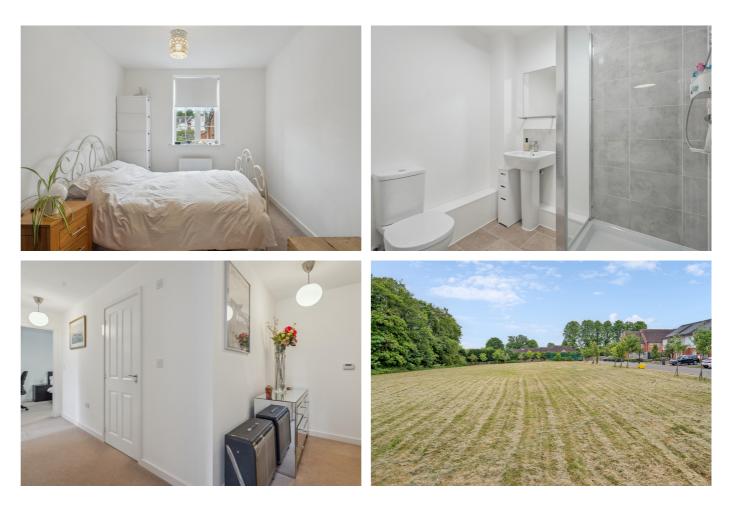

The property has a spacious living room with which opens onto the fitted kitchen/dining space. There are two double bedrooms with one benefitting from an ensuite shower room. The family bathroom is a modern three-piece suite. The property also benefits from a security entry phone system, allocated parking space and further visitor spaces.

Photographs etc: The photographs show only certain parts of the property as they appeared at the time they were taken. Areas, measurements and distances given are approximate only.

20 Market Place Gerrards Cross Buckinghamshire SL9 9EA