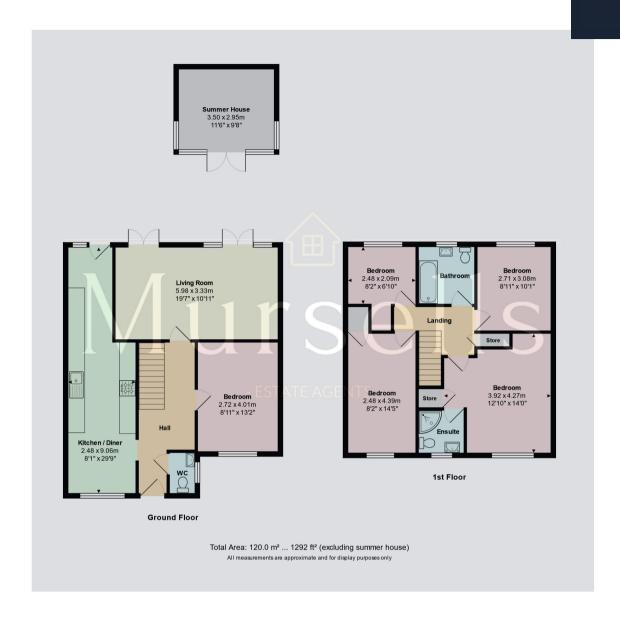

Stepping inside, you are greeted by a seamless fusion of sophistication and luxury with underfloor heating throughout the hallway that extends into the kitchen/dining area. There is a wide range of modern, sleek units providing ample storage, integral Neff dishwasher and a Rangemaster oven included in the sale. With a utility area to the rear having spaces for washing machine, tumble drier and fridge/freezer and a dining area to the front, this room has everything you need for cooking those culinary delights and dining in style.

An inviting living room exudes charm and comfort, offering the perfect setting for relaxation and entertainment. Bathed in natural light, this inviting space features double French doors that open out onto the enchanting south-east facing garden and to the countryside views beyond.

Completing the downstairs accommodation, together with a convenient cloakroom with w.c. and wash hand basin, there is the convenience of a fifth bedroom, providing flexibility for multi-generational living arrangements, guest bedroom or serving as a versatile home office space.

Upstairs there are four generous size bedrooms, the master benefits from luxury en-suite shower room boasting Grohe system renowned for their elegant designs and quality build.

A modern family bathroom fitted with bath with shower over and w.c. with concealed cistern and wash hand basin set in a vanity unit completes the upstairs accommodation.