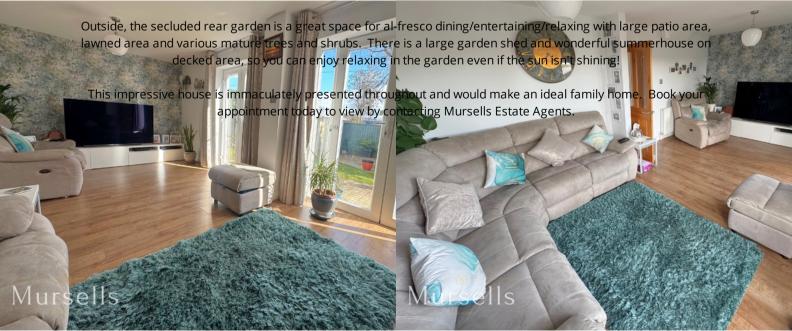

An inviting living room exudes charm and comfort, offering the perfect setting for relaxation and entertainment. Bathed in natural light, this inviting space features double French doors that open out onto the enchanting south-east facing garden and to the countryside views beyond.