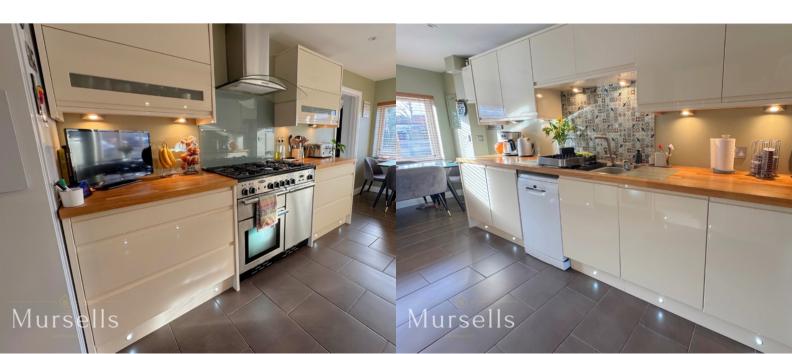

Stepping inside, you are greeted by a seamless fusion of sophistication and luxury with underfloor heating throughout the hallway that extends into the kitchen/dining area. There is a wide range of modern, sleek units providing ample storage, integral Neff dishwasher and a Rangemaster oven included in the sale. With a utility area to the rear having spaces for washing machine, tumble drier and fridge/freezer and a dining area to the front, this room has everything you need for cooking those culinary delights and dining in style.