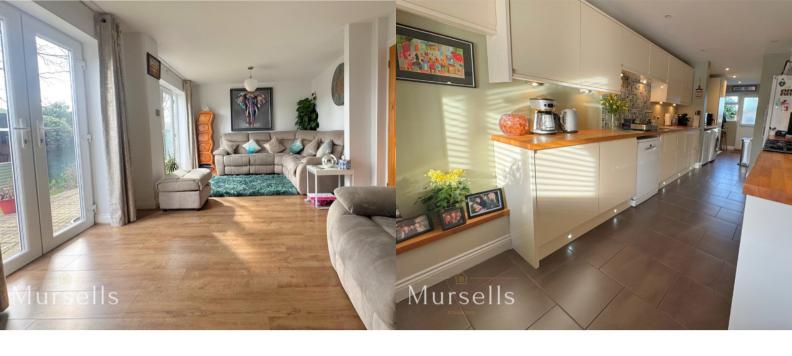

Stepping inside, you are greeted by a seamless fusion of sophistication and luxury with underfloor heating throughout the hallway that extends into the kitchen/dining area. There is a wide range of modern, sleek units providing ample storage, integral Neff dishwasher and a Rangemaster oven included in the sale. With a utility area to the rear having spaces for washing machine, tumble drier and fridge/freezer and a dining area to the front, this room has everything you need for cooking those culinary delights and dining in style.

An inviting living room exudes charm and comfort, offering the perfect setting for relaxation and entertainment. Bathed in natural light, this inviting space features double French doors that open out onto the enchanting south-east facing garden and to the countryside views beyond.