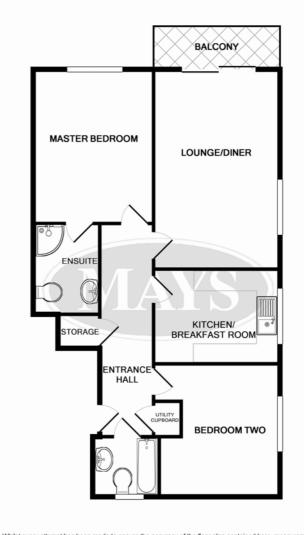

## **About the Property**

A really spacious 2 double bedroom apartment located on the fourth floor of a well maintained development in Branksome Park.

On entering the property there is a hallway which has a useful storage cupboard and • Two bathrooms the hallway provides independent access to al principal rooms. The living/dining room . Private balcony is a particularly good size and benefits from a private balcony.

The kitchen/breakfast is sensibly situated next to the living/dining room and the kitchen is fitted with a modern range of units. A breakfast area also allows for in-room dining.

The principal bedroom has a private ensuite shower room and the second bedroom (which is a comfortable double) has the use of the main bathroom which has a full sized bath.

## **Key Features**

- Two double bedrooms

- Sought after Branksome Park location Garage
- Good sized living/dining room
- Modern Kitchen/Breakfast Room
- Moments from Westbourne

Whilst every attempt has been made to ensure the accuracy of the floor plan contained here, measurements of doors, windows, rooms and any other items are approximate and no responsibility is taken for any error, omission, or mis-statement. This plan is for illustrative purposes only and should be used as such by any prospective purchaser. The services, systems and appliances shown have not been tested and no guarantee as to their operability or efficiency can be given Made with Metropix ©2014