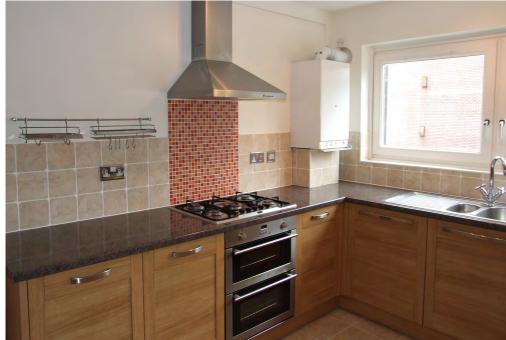

The kitchen/breakfast is sensibly situated next to the living/dining room and the kitchen is fitted with a modern range of units. A breakfast area also allows for in-room dining.

The principal bedroom has a private ensuite shower room and the second bedroom (which is a comfortable double) has the use of the main bathroom which has a full sized bath.