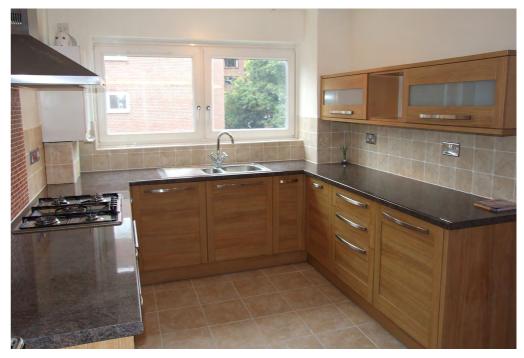

The kitchen/breakfast is sensibly situated next to the living/dining room and the kitchen is fitted with a modern range of units. A breakfast area also allows for in-room dining.

The principal bedroom has a private ensuite shower room and the second bedroom (which is a comfortable double) has the use of the main bathroom which has a full sized bath.