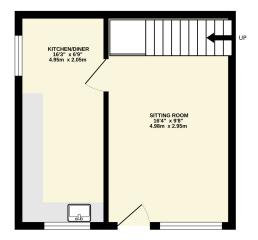

eehold

₽2 ₽1 ₽1 EPC C

## Description

A double glazed front entrance door leads into the sitting room with staircase rising to the first floor and door to the kitchen / diner. This room is fitted with a modern range of base, drawer and wall units incorporating single drainer sink unit, plumbing for washing machine, integrated fridge / freezer, ceramic hob, oven and cooker hood. There is room for small table and chairs. On the first floor the accommodation comprises the master bedroom with built in cupboard / wardrobe, a good sized single bedroom and family bathroom with a white suite of low level wc, pedestal wash hand basin and panel enclosed bath with shower and screen. There is an enclosed garden to the front and allocated parking to the rear of the property.

GROUND FLOOR 1ST FLOOR







## **Features**

- Two bedrooms
- Modern fitted kitchen / diner
- First floor bathroom
- Allocated parking
- Gas heating system
- Double glazing
- Walking distance of village facilities
- Council Tax Band B



- Council Tax Band B
- Tenure Freehold
- EPC Rating C



## SHEPTON MALLET OFFICE

Telephone 01749 372200

32, High Street, Shepton Mallet, Somerset BA4 5AS

sheptonmallet@cooperandtanner.co.uk