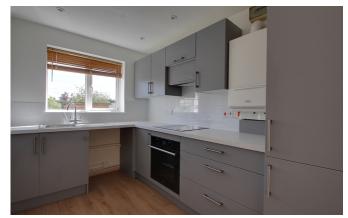

## Description

A double glazed front entrance door leads into the sitting room with staircase rising to the first floor and door to the kitchen / diner. This room is fitted with a modern range of base, drawer and wall units incorporating single drainer sink unit, plumbing for washing machine, integrated fridge / freezer, ceramic hob, oven and cooker hood. There is room for small table and chairs. On the first floor the accommodation comprises the master bedroom with built in cupboard / wardrobe, a good sized single bedroom and family bathroom with a white suite of low level wc, pedestal wash hand basin and panel enclosed bath with shower and screen. There is an enclosed garden to the front and allocated parking to the rear of the property.