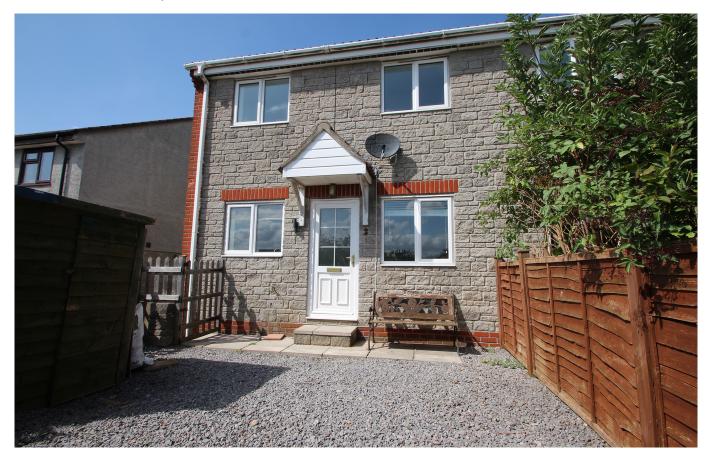

## Leighton Lane

Evercreech, BA4 6JU

£215,000 Freehold

₽2 ₽1 ₽1 EPC C

## Description

A double glazed front entrance door leads into the sitting room with staircase rising to the first floor and door to the kitchen / diner. This room is fitted with a modern range of base, drawer and wall units incorporating single drainer sink unit, plumbing for washing machine, integrated fridge / freezer, ceramic hob, oven and cooker hood. There is room for small table and chairs. On the first floor the accommodation comprises the master bedroom with built in cupboard / wardrobe, a good sized single bedroom and family bathroom with a white suite of low level wc, pedestal wash hand basin and panel enclosed bath with shower and screen. There is an enclosed garden to the front and allocated parking to the rear of the property.