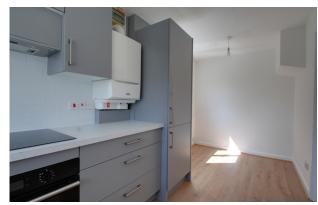

## Description

A double glazed front entrance door leads into the sitting room with staircase rising to the first floor and door to the kitchen / diner. This room is fitted with a modern range of base, drawer and wall units incorporating single drainer sink unit, plumbing for washing machine, integrated fridge / freezer, ceramic hob, oven and cooker hood. There is room for small table and chairs. On the first floor the accommodation comprises the master bedroom with built in cupboard / wardrobe, a good sized single bedroom and family bathroom with a white suite of low level wc, pedestal wash hand basin and panel enclosed bath with shower and screen. There is an enclosed garden to the front and allocated parking to the rear of the property.