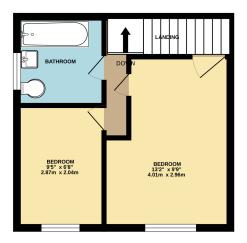

## Description

A double glazed front entrance door leads into the sitting room with staircase rising to the first floor and door to the kitchen / diner. This room is fitted with a modern range of base, drawer and wall units incorporating single drainer sink unit, plumbing for washing machine, integrated fridge / freezer, ceramic hob, oven and cooker hood. There is room for small table and chairs. On the first floor the accommodation comprises the master bedroom with built in cupboard / wardrobe, a good sized single bedroom and family bathroom with a white suite of low level wc, pedestal wash hand basin and panel enclosed bath with shower and screen. There is an enclosed garden to the front and allocated parking to the rear of the property.

GROUND FLOOR 1ST FLOOR