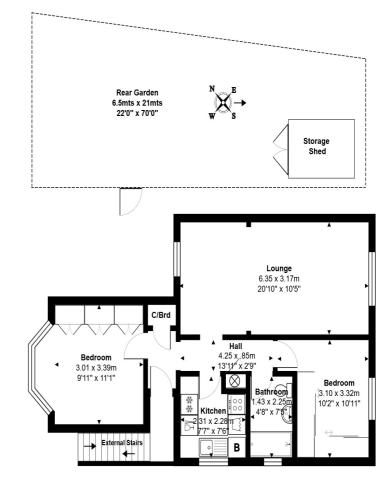

First Floor

 $\label{eq:constraint} \end{tabular} Total Area: 57.0\ m^2\ ...\ 613\ ft^2$  All measurements are approximate and for display purposes only.

01784 451458