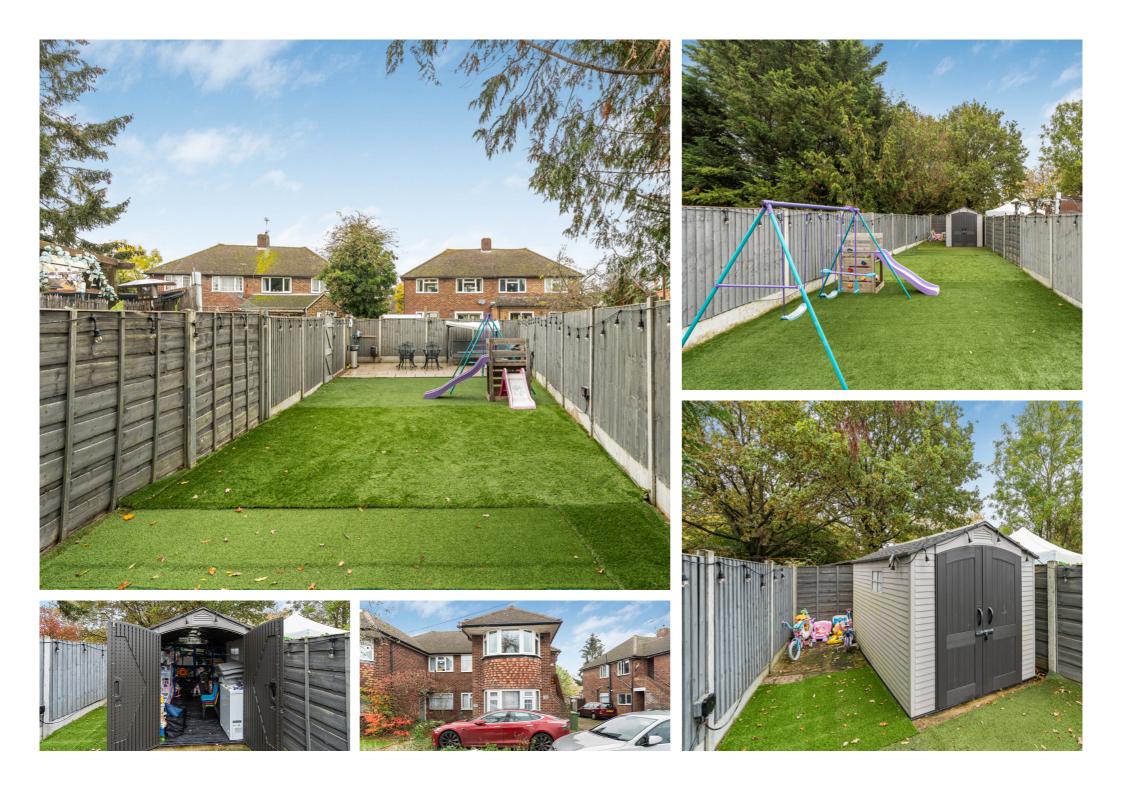

#### 2 Bedroom Maisonette - £325,000 Leasehold

WELL PRESENTED & HUGELY SPACIOUS TWO BEDROOM MAISONETTE SITUATED ALONG THIS MUCH SOUGHT AFTER ROAD CONVENIENTLY POSITIONED FOR EASY ACCESS TO BOTH STAINES & ASHFORD TOWN CENTRES, LOCAL MOTORWAY NETWORKS & HEATHROW AIRPORT. The property benefits from a spacious lounge/diner (with the ability to re-instate as 2 rooms), separate modern fitted kitchen, two large double bedrooms, luxury modern white bathroom suite, extensive landscaped rear garden with light and power and a 900+ year lease. Viewings Highly Recommended!

### **Key Features**

900+ YEAR LEASE IDEALLY LOCATED FOR HEATHROW AIRPORT & LOCAL MOTORWAY NETWORKS IDEALLY LOCATED FOR BOTH ASHFORD & STAINES TOWN CENTRES WELL PRESENTED & SPACIOUS PRIVATE LANDSCAPED REAR GARDEN WITH LIGHT AND POWER TWO/THREE BEDROOM MAISONETTE