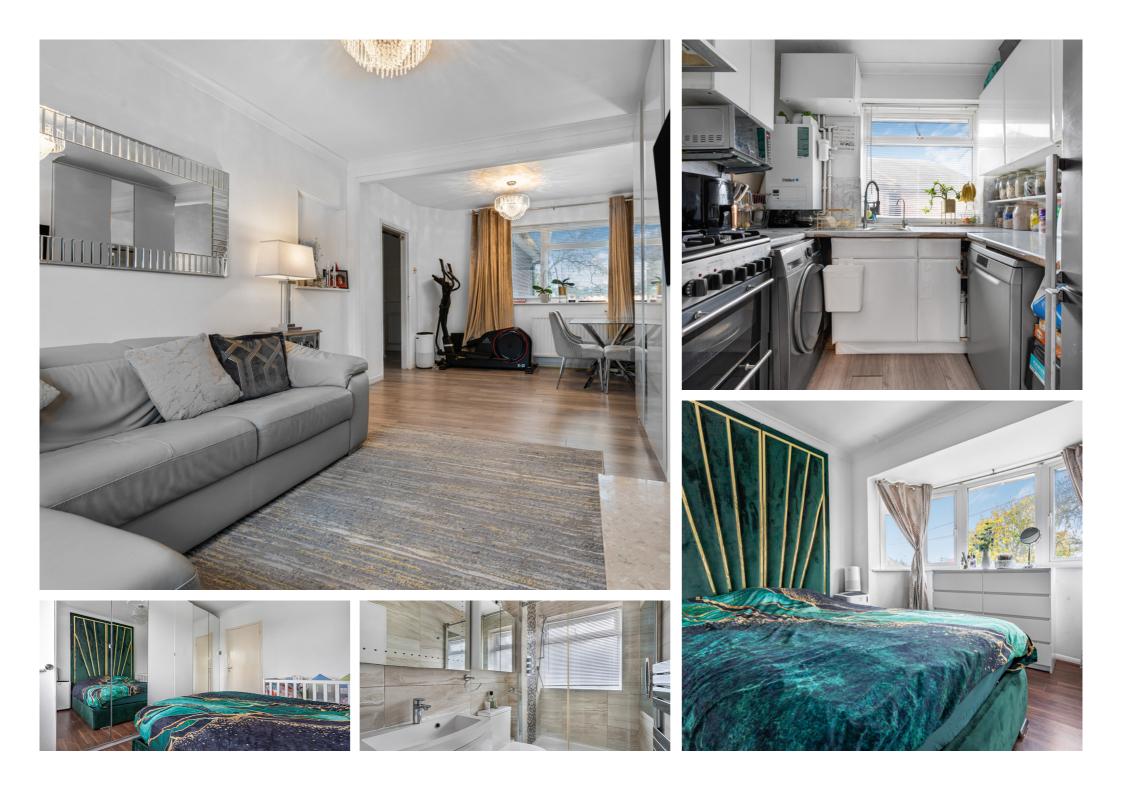

#### 2 Bedroom Maisonette - £325,000 Leasehold

WELL PRESENTED & HUGELY SPACIOUS TWO BEDROOM MAISONETTE SITUATED ALONG THIS MUCH SOUGHT AFTER ROAD CONVENIENTLY POSITIONED FOR EASY ACCESS TO BOTH STAINES & ASHFORD TOWN CENTRES, LOCAL MOTORWAY NETWORKS & HEATHROW AIRPORT. The property benefits from a spacious lounge/diner (with the ability to re-instate as 2 rooms), separate modern fitted kitchen, two large double bedrooms, luxury modern white bathroom suite, extensive landscaped rear garden with light and power and a 900+ year lease. Viewings Highly Recommended!