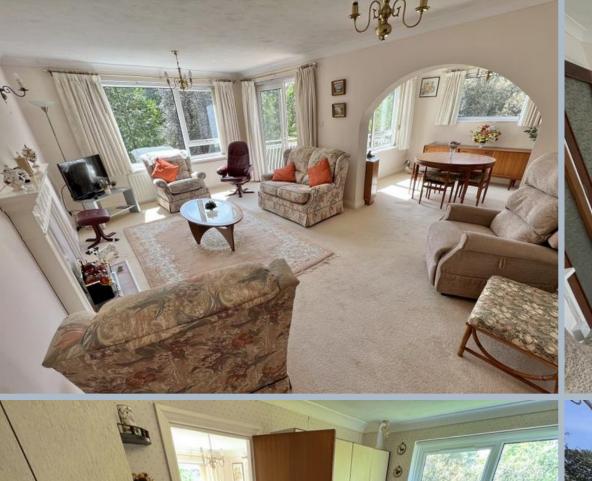

- Top floor (third) apartment set in a highly desirable location within half a mile flat walk to the Westbourne Shops
- Extremely spacious with accommodation approaching 1500 sq ft
- Master suite with dressing area and en suite bathroom plus 2 further double bedrooms
- Lounge leading to a separate dining area and good size balcony with lovely garden and treetop views
- Kitchen/breakfast room with its original kitchen, however immaculately clean and having integrated oven, hob and extractor and white goods to include a dishwasher, washing machine and fridge/freezer
- Spacious entrance hall with a walk in storage cupboard and 2 further cupboards
- Ensuite bathroom and further shower room
- Vacant possession with no forward chain
- Double glazed windows and gas central heating
- Very clean and neat through out, however would benefit from modernisation and personalisation
- Double garage and further visitor parking
- Stillwaters is a development of just 8 flats, set over 3 floors and in wonderful gardens
  and grounds. The development is approached via a well-kept communal entrance,
  entry phone system and a passenger lift to all floors. The development owns its own
  freehold and is a well-run block by local managing agents Burns Hamilton