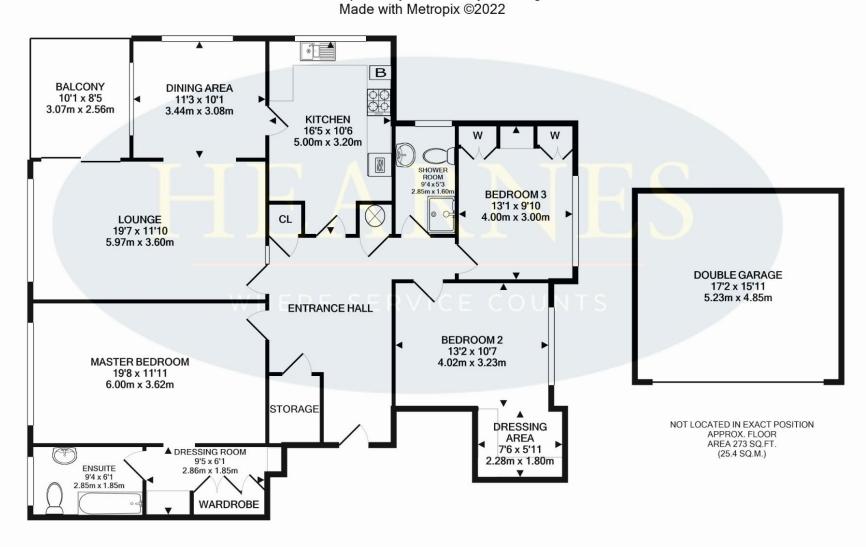

## TOTAL APPROX. FLOOR AREA 1796 SQ.FT. (166.8 SQ.M.)

Whilst every attempt has been made to ensure the accuracy of the floor plan contained here, measurements of doors, windows, rooms and any other items are approximate and no responsibility is taken for any error, omission, or mis-statement. This plan is for illustrative purposes only and should be used as such by any prospective purchaser. The services, systems and appliances shown have not been tested and no guarantee as to their operability or efficiency can be given