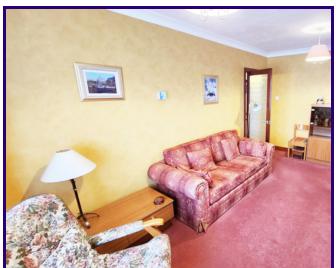

Step through the front door into a porch area – the perfect space to kick off your shoes and hang your coats after a day out.

From here, a long, central hallway provides access to all the rooms, creating a natural flow throughout the home. Living Room To the right of the hallway is the spacious living room, a bright and inviting space thanks to its large front-facing window that floods the room with natural light. A gas fire, complete with a decorative angled chimney breast, creates a cosy focal point, making this the ideal space to relax or entertain guests.

# LOUNGE

3.167m x 4.542m (10' 5" x 14' 11")