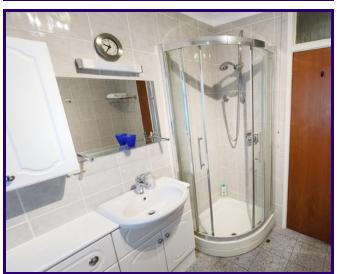

#### **BATHROOM**

2.364m x 2.233m (7' 9" x 7' 4") SHOWER/BATH/VANITY BASIN AND W/C