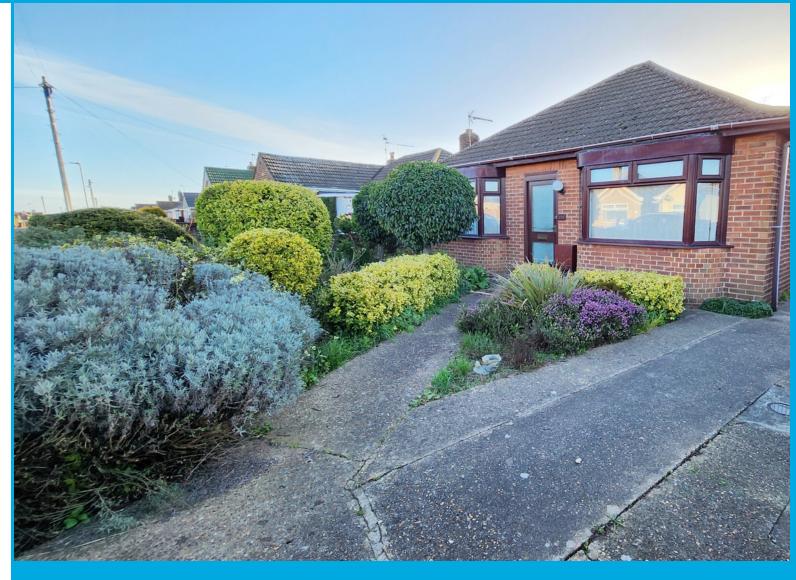

# **ABOUT THE PROPERTY**

As you approach the property, you'll be greeted by a beautifully maintained front garden, bordered by mature shrubs and plants and enclosed by a decorative wall.

The spacious driveway provides ample parking for multiple vehicles and leads to a single garage with convenient side door access.

# **FRONT GARDEN**

WALLED WITH ACCESS GATES
MATURE GARDEN
DRIVEWAY LEADING ALONG THE SIDE OF THE PROPERTY
TO THE SINGLE GARAGE ENTRANCE