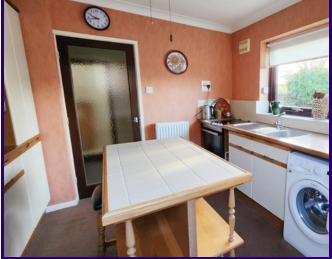

Further along the hallway, you'll find the kitchen, a well-designed galley-style space that balances functionality and charm.

The kitchen has been thoughtfully laid out, offering ample counter space and storage.

# **KITCHEN**

3.183m x 3.073m (10' 5" x 10' 1")