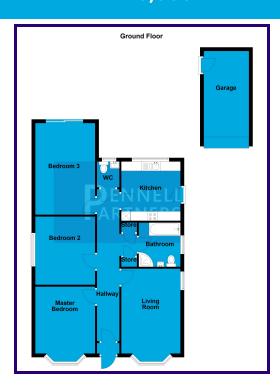

Step through the front door into a porch area – the perfect space to kick off your shoes and hang your coats after a day out.

From here, a long, central hallway provides access to all the rooms, creating a natural flow throughout the home. Living Room To the right of the hallway is the spacious living room, a bright and inviting space thanks to its large front-facing window that floods the room with natural light. A gas fire, complete with a decorative angled chimney breast, creates a cosy focal point, making this the ideal space to relax or entertain guests.

Further along the hallway, you'll find the kitchen, a well-designed galley-style space that balances functionality and charm.

The kitchen has been thoughtfully laid out, offering ample counter space and storage.

# **ENTRANCE HALL**

# LOUNGE

3.167m x 4.542m (10' 5" x 14' 11")

#### **BATHROOM**

2.364m x 2.233m (7' 9" x 7' 4") SHOWER/BATH/VANITY BASIN AND W/C

# **KITCHEN**

3.183m x 3.073m (10' 5" x 10' 1")

# W/C

1.204m x 1.406m (3' 11" x 4' 7") BASIN AND W/C

#### MASTER BEDROOM

3.203m x 3.649m (10' 6" x 12' 0")

# **BEDROOM TWO**

3.129m x 3.581m (10' 3" x 11' 9")

# **BEDROOM 3**

3.029m x 4.901m (9' 11" x 16' 1")

# SINGLE GARAGE