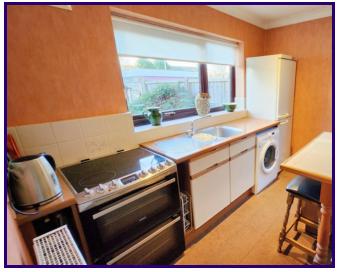

Further along the hallway, you'll find the kitchen, a well-designed galley-style space that balances functionality and charm.

The kitchen has been thoughtfully laid out, offering ample counter space and storage.

A PVC side door provides direct access to the driveway and garage, making everyday tasks like unloading groceries a breeze.

# **KITCHEN**

3.183m x 3.073m (10' 5" x 10' 1")