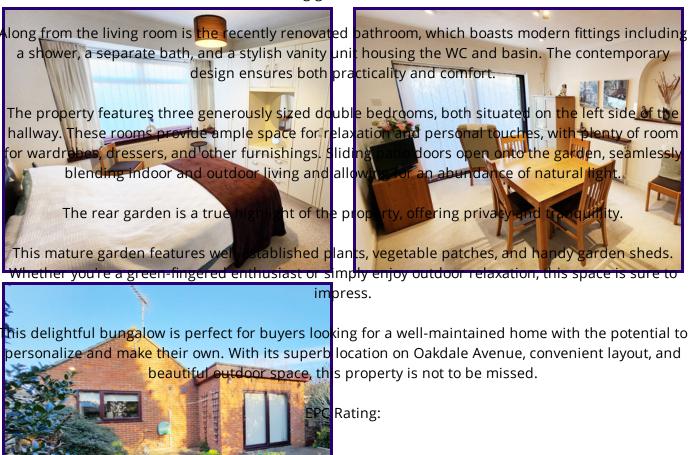

# **REAR GARDEN**

ACCESS FROM DRIVEWAY SIDE GATE
ACCESS FROM PATIO DOORS IN DINING ROOM
LARGE GARDEN WITH PATIO AREAS
VEGETABEL PATCEHS AND SHEDS