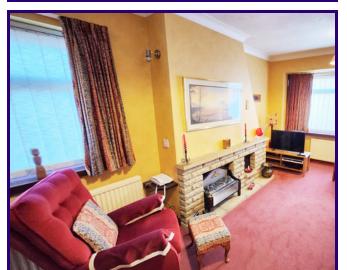

Step through the front door into a porch area – the perfect space to kick off your shoes and hang your coats after a day out.

From here, a long, central hallway provides access to all the rooms, creating a natural flow throughout the home. Living Room To the right of the hallway is the spacious living room, a bright and inviting space thanks to its large front-facing window that floods the room with natural light. A gas fire, complete with a decorative angled chimney breast, creates a cosy focal point, making this the ideal space to relax or entertain guests.

# LOUNGE

3.167m x 4.542m (10' 5" x 14' 11")