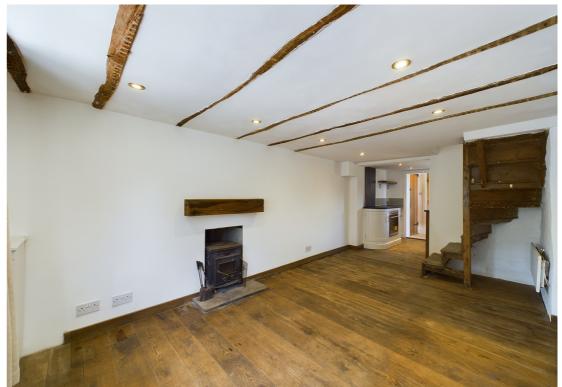

The ground floor features a cosy living room with exposed beams and a warm, welcoming feel, a fitted kitchen with country style touches, and a well-appointed family bathroom. Upstairs, the home offers two comfortable bedrooms and a separate shower room ideal for modern convenience within a period layout.