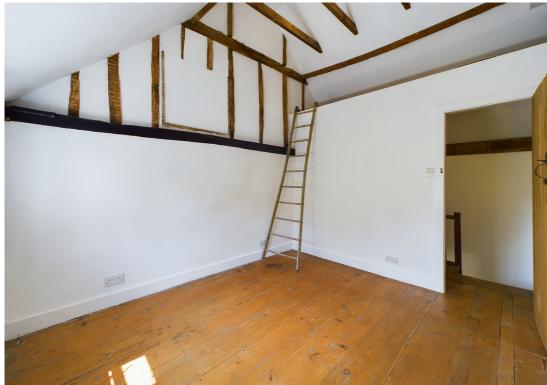

The ground floor features a cosy living room with exposed beams and a warm, welcoming feel, a fitted kitchen with country style touches, and a well-appointed family bathroom. Upstairs, the home offers two comfortable bedrooms and a separate shower room ideal for modern convenience within a period layout.