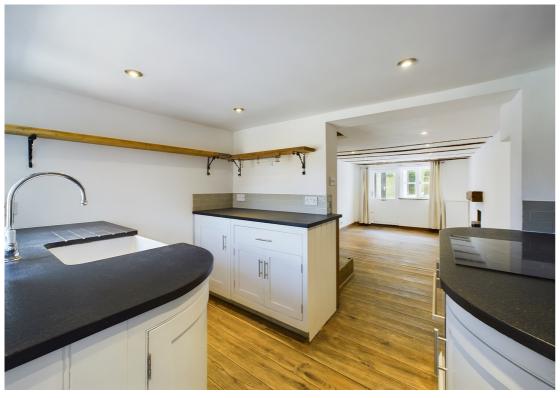

The ground floor features a cosy living room with exposed beams and a warm, welcoming feel, a fitted kitchen with country style touches, and a well-appointed family bathroom. Upstairs, the home offers two comfortable bedrooms and a separate shower room ideal for modern convenience within a period layout.