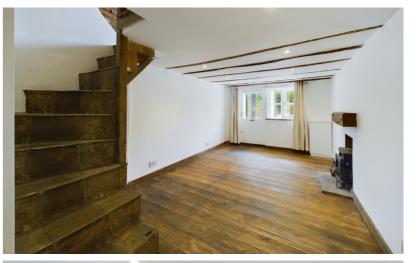

The ground floor features a cosy living room with exposed beams and a warm, welcoming feel, a fitted kitchen with country style touches, and a well-appointed family bathroom. Upstairs, the home offers two comfortable bedrooms and a separate shower room ideal for modern convenience within a period layout.