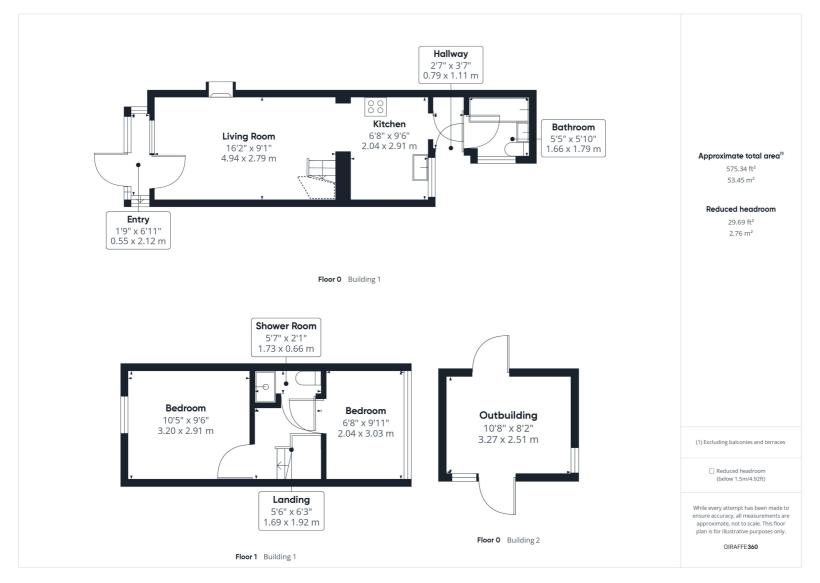

The ground floor features a cosy living room with exposed beams and a warm, welcoming feel, a fitted kitchen with country style touches, and a well-appointed family bathroom. Upstairs, the home offers two comfortable bedrooms and a separate shower room ideal for modern convenience within a period layout.

Externally, the cottage boasts a pretty and well-maintained rear garden, perfect for relaxing or entertaining. A versatile outbuilding adds useful storage or potential for a home office or workshop.

Lilley Village is within the Chilterns area of outstanding natural beauty. There is easy access to Hitchin and Luton mainline stations and to M1 and A1(M). Facilities include one public houses, village hall, cricket field, church and bus service. Nearby villages of Offley and Hexton each have primary schools. Hitchin has many bars and restaurants as well as the highly regarded Hitchin Boys and Girls School.