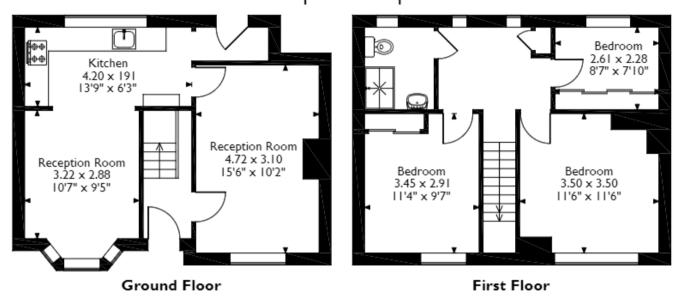

## Mount Road, Lanesfield, Wolverhampton Approximate Gross Internal Area 81 Sq M/872 Sq Ft

Please note that the location of doors, windows and other items are approximate and this floorplan is to be used for illustrative purposes only. Unauthorized reproduction is prohibited.