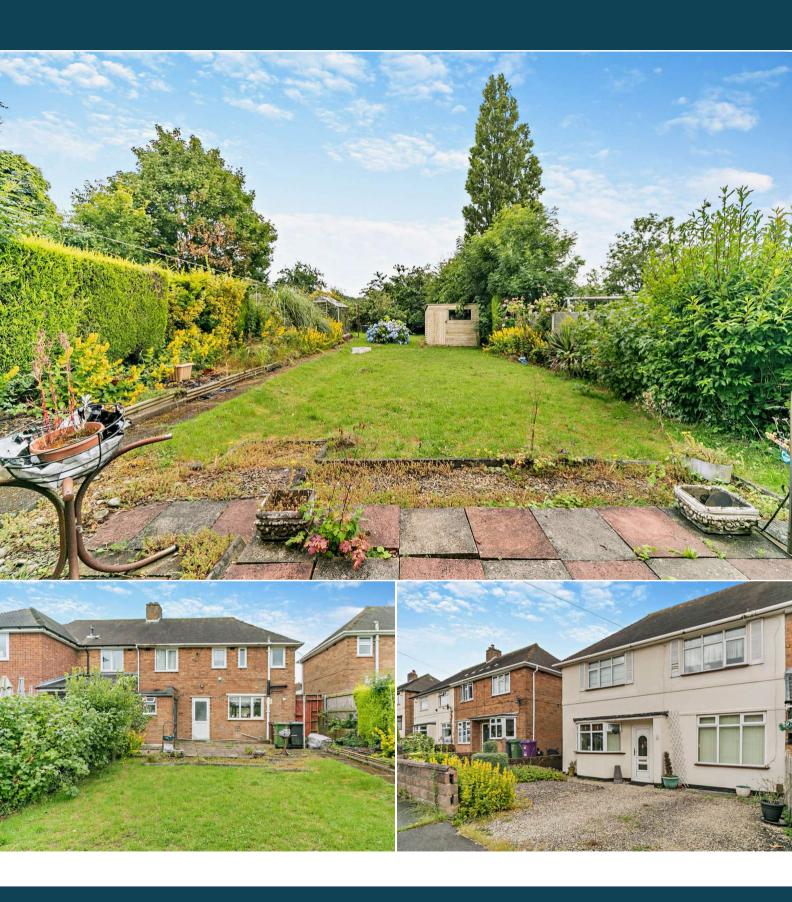

## Mount Road Wolverhampton

Bettermove are proud to present this 3 bedroom semi-detached house in Wolverhampton.

The property benefits from double glazing, gas central heating throughout and has off street parking available via the driveway.

The council tax band is B.

The interior of this beautifully presented property comprises a spacious living room, dining room and fitted kitchen on the ground floor. The first floor consists of 3 bedrooms and the family bathroom. The exterior boasts a private rear garden, perfect for enjoying the summer months.

Located in the popular city of Wolverhampton, the property is close to a range of amenities, including shops, supermarkets, restaurants and pubs. Excellent transport connections can be found from the A4123, A463 and many local bus routes.