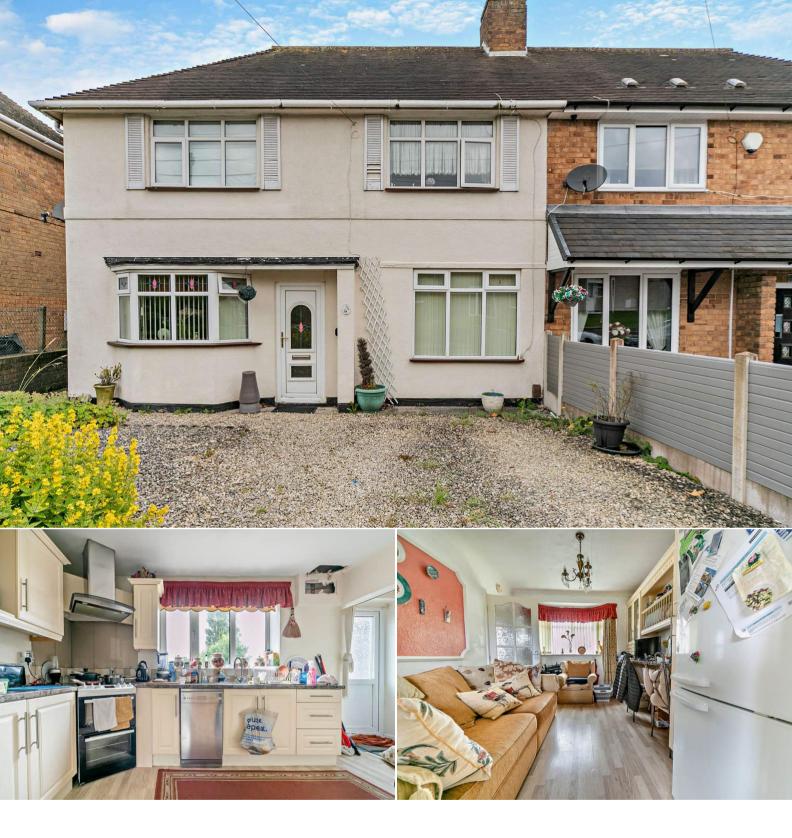

## Mount Road Wolverhampton

Bettermove are proud to present this 3 bedroom semi-detached house in Wolverhampton.

The property benefits from double glazing, gas central heating throughout and has off street parking available via the driveway.

The council tax band is B.

The interior of this beautifully presented property comprises a spacious living room, dining room and fitted kitchen on the ground floor. The first floor consists of 3 bedrooms and the family bathroom. The exterior boasts a private rear garden, perfect for enjoying the summer months.

Located in the popular city of Wolverhampton, the property is close to a range of amenities, including shops, supermarkets, restaurants and pubs. Excellent transport connections can be found from the A4123, A463 and many local bus routes.