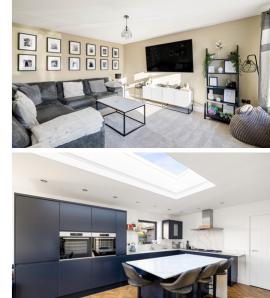

## £550,000 FREEHOLD

GUIDE PRICE £550,000-£560,000...FOR SALE WITH BURNAP + ABEL... Welcome to your dream home on Beacon Way, Lympne, Hythe. This stunning 3 bedroom detached bungalow has been fully renovated and extended to combine modern design with comfortable living. Step inside to find a spacious lounge perfect for relaxing evenings in, while the open plan kitchen/diner features bi-folding doors that lead out to the beautifully landscaped garden - ideal for al fresco dining and entertaining guests. The three bedrooms offer plenty of space for the whole family, with a stylish bathroom and en suite adding a touch of luxury. Outside, the garden is a true oasis with a bar area for summer cocktails and a separate insulated shed that can be converted to provide the perfect work-from-home solution. Convenient off-road parking ensures you never have to worry about finding a spot for your vehicles. Don't miss out on this incredible opportunity to own a truly special property in an idyllic location. Book your viewing today!