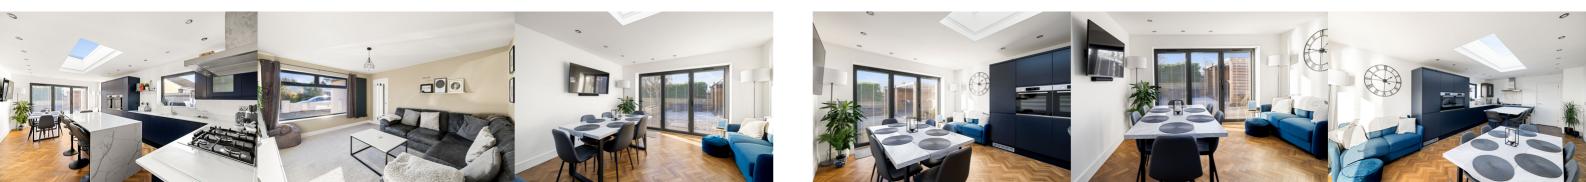

## £550,000 FREEHOLD

GUIDE PRICE £550,000-£560,000...FOR SALE WITH BURNAP + ABEL... Welcome to your dream home on Beacon Way, Lympne, Hythe. This stunning 3 bedroom detached bungalow has been fully renovated and extended to combine modern design with comfortable living. Step inside to find a spacious lounge perfect for relaxing evenings in, while the open plan kitchen/diner features bi-folding doors that lead out to the beautifully landscaped garden - ideal for al fresco dining and entertaining guests. The three bedrooms offer plenty of space for the whole family, with a stylish bathroom and en suite adding a touch of luxury. Outside, the garden is a true oasis with a bar area for summer cocktails and a separate insulated shed that can be converted to provide the perfect work-from-home solution. Convenient off-road parking ensures you never have to worry about finding a spot for your vehicles. Don't miss out on this incredible opportunity to own a truly special property in an idyllic location. Book your viewing today!

## www.burnapandabel.co.uk

Email folkestone@burnapandabel.co.uk

Phone 01303 258590

www.burnapandabel.co.uk

Porch **Entrance Hall** Lounge 15' 1" x 12' 3" (4.60m x 3.73m) Kitchen/Dining Room 22' 7" x 12' 10" (6.88m x 3.91m) Utility Room Family Bathroom 11' 3" x 5' 5" (3.43m x 1.65m) **Bedroom One** 18' 10" x 9' 8" (5.74m x 2.95m) Walk-In-Wardrobe **En-Suite Bedroom Two** 11' 10" x 9' 10" (3.61m x 3.00m) **Bedroom Three** 11' 2" x 8' 3" (3.40m x 2.51m) Rear + Side Gardens **Off Road Parking** 