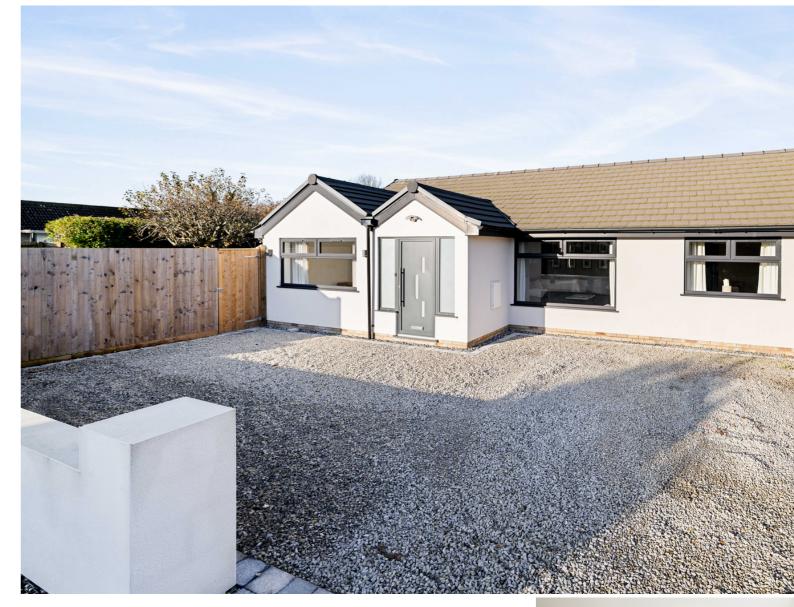

## £550,000 FREEHOLD

GUIDE PRICE £550,000-£560,000...FOR SALE WITH BURNAP + ABEL... Welcome to your dream home on Beacon Way, Lympne, Hythe. This stunning 3 bedroom detached bungalow has been fully renovated and extended to combine modern design with comfortable living. Step inside to find a spacious lounge perfect for relaxing evenings in, while the open plan kitchen/diner features bi-folding doors that lead out to the beautifully landscaped garden - ideal for al fresco dining and entertaining guests. The three bedrooms offer plenty of space for the whole family, with a stylish bathroom and en suite adding a touch of luxury. Outside, the garden is a true oasis with a bar area for summer cocktails and a separate insulated shed that can be converted to provide the perfect work-from-home solution. Convenient off-road parking ensures you never have to worry about finding a spot for your vehicles. Don't miss out on this incredible opportunity to own a truly special property in an idyllic location. Book your viewing today!