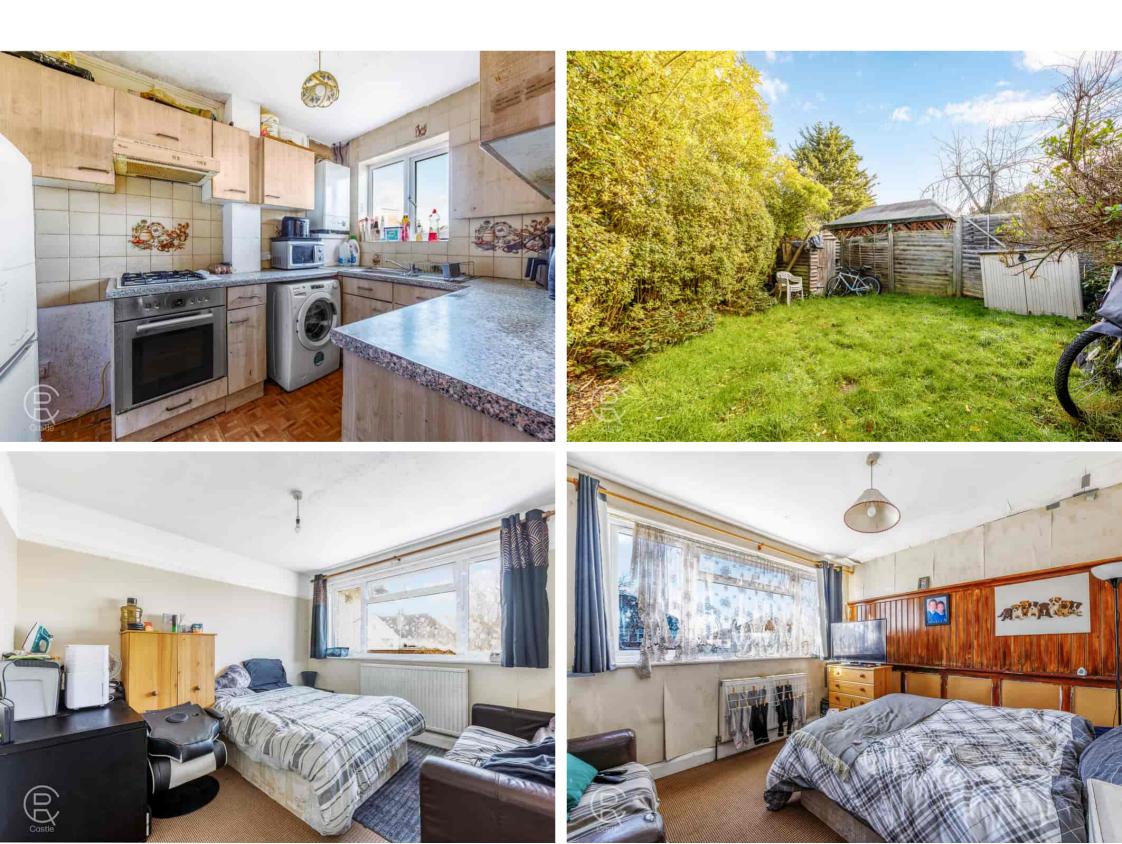

## Kitchen

10' 4" x 7' 4" (3.15m x 2.24m) Rear aspect double glazed window, range of eye and base level units single drainer sink, gas hob with oven under and extractor hood over, plumbing and space washing machine

#### Garden

Mainly laid to lawn with shrub borders

The property itself consists of two bedrooms family bathroom, fitted kitchen and large bright lounge. It also benefits from gas central heating, double glazing, and a private rear garden. The property is in need of updating.