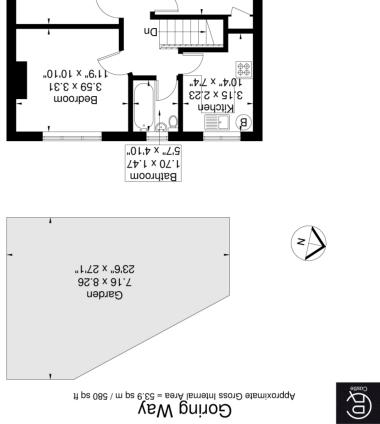

## Lounge

13' 4" x 10' 4" (4.06m x 3.15m) Front aspect window, radiator, fitted cupboard

#### Bedroom 1

11' 9" x 10' 10" (3.58m x 3.30m) Front aspect window, radiator

## Bedroom 2

11' 3"  $\times$  10' 10" (3.43m  $\times$  3.30m) Rear aspect double glazed window, radiator

## Kitchen

10' 4" x 7' 4" (3.15m x 2.24m) Rear aspect double glazed window, range of eye and base level units single drainer sink, gas hob with oven under and extractor hood over, plumbing and space washing machine

#### Bathroom

Rear aspect window, panel enclosed bath, wall mounted basin, low level WC, tiled walls

#### Garden

Mainly laid to lawn with shrub borders

The property itself consists of two bedrooms family bathroom, fitted kitchen and large bright lounge. It also benefits from gas central heating, double glazing, and a private rear garden. The property is in need of updating.