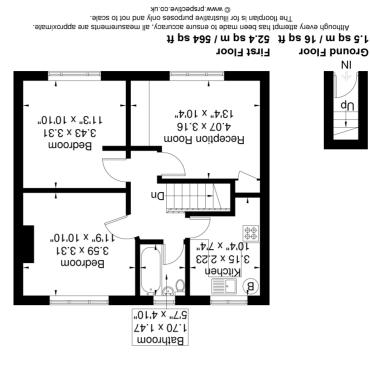

## Lounge

13' 4" x 10' 4" (4.06m x 3.15m) Front aspect window, radiator, fitted cupboard

#### Bedroom 1

11' 9" x 10' 10" (3.58m x 3.30m) Front aspect window, radiator

## Bedroom 2

11' 3"  $\times$  10' 10" (3.43m  $\times$  3.30m) Rear aspect double glazed window, radiator

## Kitchen

10' 4" x 7' 4" (3.15m x 2.24m) Rear aspect double glazed window, range of eye and base level units single drainer sink, gas hob with oven under and extractor hood over, plumbing and space washing machine

#### Bathroom

Rear aspect window, panel enclosed bath, wall mounted basin, low level WC, tiled walls

#### Garden

Mainly laid to lawn with shrub borders

The property itself consists of two bedrooms family bathroom, fitted kitchen and large bright lounge. It also benefits from gas central heating, double glazing, and a private rear garden. The property is in need of updating.